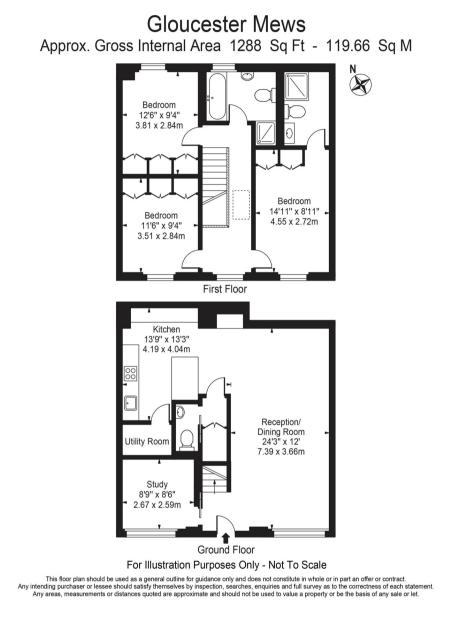

## GLOUCESTER MEWS PADDINGTON W2

- THREE BED HOUSE
- TWO BATHROOMS
- RECEPTION & STUDY

### **Gloucester Mews, W2**

Beautifully presented perfectly proportioned and finished to an exacting standard, mews house with three bedrooms two bathrooms large reception with fully fitted kitchen, brilliantly located only a few minutes walk from both Paddington and Lancaster Gate stations and Hyde Park. Gloucester Mews is peaceful and cobbled and enjoys the benefits of being within a three minute walk to Paddington Station for The Heathrow Express and Crossrail and only a 4 minute walk from Lancaster Gate (central line) Station.