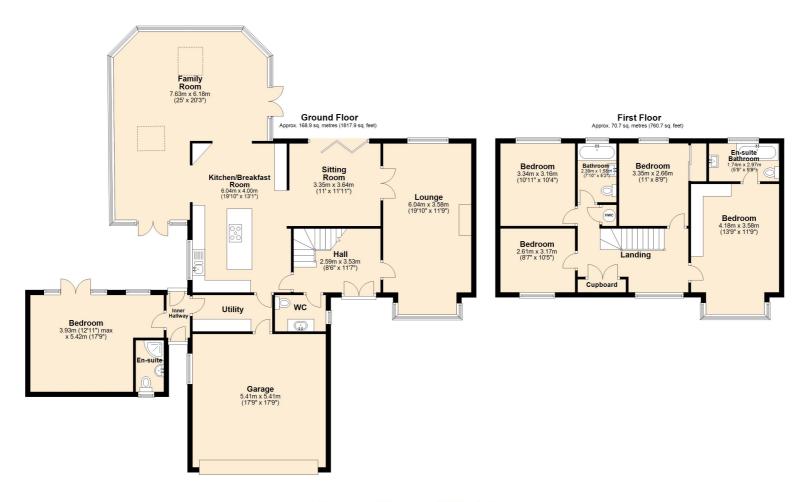

The ground floor GUEST SUITE is a real asset to the property, offering flexible accommodation for visiting guests or possibly MULTI-GENERATIONAL LIVING.

Upstairs, there are FOUR WELL-PROPORTIONED BEDROOMS and a FAMILY BATHROOM. The main bedroom is particularly impressive, benefiting from an EN-SUITE BATHROOM and views over the rear garden.

Total area: approx. 239.6 sq. metres (2578.7 sq. feet)

Plan produced using PlanUp.