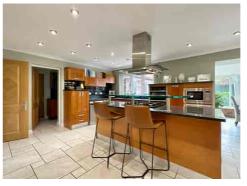

Built by Morris Homes, the property exudes quality and style throughout. The ENTRANCE HALL is inviting and leads to a CLOAKROOM/WC. The LOUNGE is a bright and spacious dual-aspect room with a SITTING ROOM adjacent, complete with BI-FOLDING DOORS that open onto the garden, allowing natural light to flood in. The BREAKFAST KITCHEN is modern and well-equipped and opens into an IMPRESSIVE FAMILY ROOM that enjoys multiple aspects of the garden, providing a wonderful space for family living and entertaining.