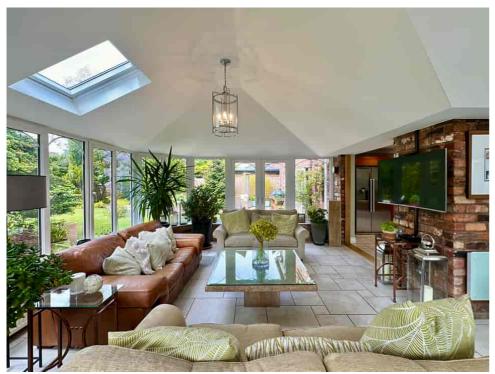

Built by Morris Homes, the property exudes quality and style throughout. The ENTRANCE HALL is inviting and leads to a CLOAKROOM/WC. The LOUNGE is a bright and spacious dual-aspect room with a SITTING ROOM adjacent, complete with BI-FOLDING DOORS that open onto the garden, allowing natural light to flood in. The BREAKFAST KITCHEN is modern and well-equipped and opens into an IMPRESSIVE FAMILY ROOM that enjoys multiple aspects of the garden, providing a wonderful space for family living and entertaining.