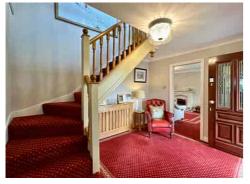

Built by Morris Homes, the property exudes quality and style throughout. The ENTRANCE HALL is inviting and leads to a CLOAKROOM/WC. The LOUNGE is a bright and spacious dual-aspect room with a SITTING ROOM adjacent, complete with BI-FOLDING DOORS that open onto the garden, allowing natural light to flood in. The BREAKFAST KITCHEN is modern and well-equipped and opens into an IMPRESSIVE FAMILY ROOM that enjoys multiple aspects of the garden, providing a wonderful space for family living and entertaining.