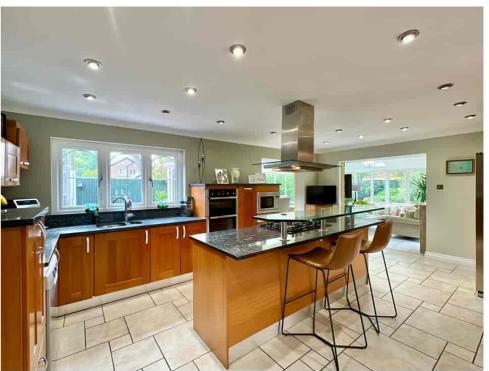

Built by Morris Homes, the property exudes quality and style throughout. The ENTRANCE HALL is inviting and leads to a CLOAKROOM/WC. The LOUNGE is a bright and spacious dual-aspect room with a SITTING ROOM adjacent, complete with BI-FOLDING DOORS that open onto the garden, allowing natural light to flood in. The BREAKFAST KITCHEN is modern and well-equipped and opens into an IMPRESSIVE FAMILY ROOM that enjoys multiple aspects of the garden, providing a wonderful space for family living and entertaining.