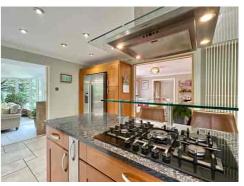

Built by Morris Homes, the property exudes quality and style throughout. The ENTRANCE HALL is inviting and leads to a CLOAKROOM/WC. The LOUNGE is a bright and spacious dual-aspect room with a SITTING ROOM adjacent, complete with BI-FOLDING DOORS that open onto the garden, allowing natural light to flood in. The BREAKFAST KITCHEN is modern and well-equipped and opens into an IMPRESSIVE FAMILY ROOM that enjoys multiple aspects of the garden, providing a wonderful space for family living and entertaining.