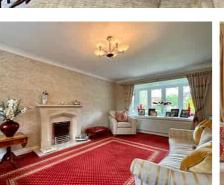

Built by Morris Homes, the property exudes quality and style throughout. The ENTRANCE HALL is inviting and leads to a CLOAKROOM/WC. The LOUNGE is a bright and spacious dual-aspect room with a SITTING ROOM adjacent, complete with BI-FOLDING DOORS that open onto the garden, allowing natural light to flood in. The BREAKFAST KITCHEN is modern and well-equipped and opens into an IMPRESSIVE FAMILY ROOM that enjoys multiple aspects of the garden, providing a wonderful space for family living and entertaining.