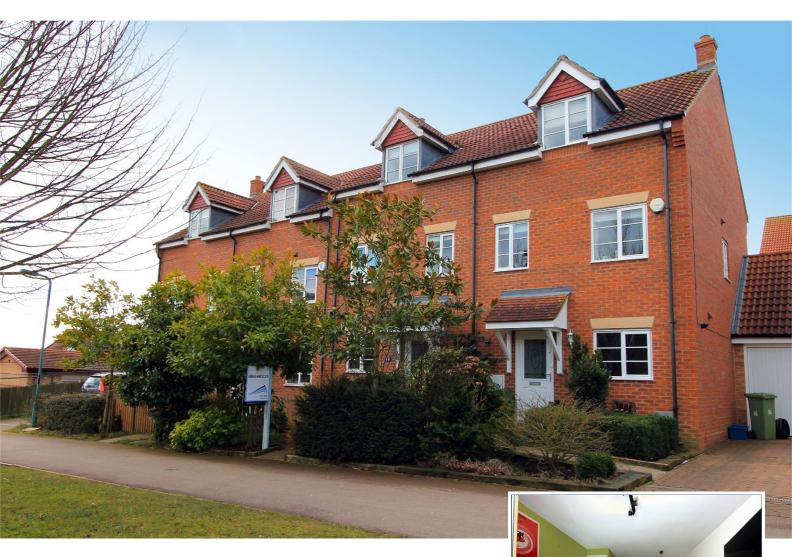

# 18 Singleton Drive, Grange Farm, Milton Keynes, Buckinghamshire, MK8 0PE

## £362,600 Freehold

- Desirable location
- Three bedroom townhouse
- · Master bedroom with en suite
- LARGE LOUNGE
- Fitted kitchen
- Single Garage
- Front and Rear Garden
- EPC C
- EPC Rating

This well presented three bedroom townhouse situated on Grange Farm benefits from entrance hall, cloakroom, kitchen and living/dining room. On the first floor there is two bedrooms and a family bathroom. On the second floor is a very generous sized master bedroom with fitted wardrobes and en-suite. Outside there is a front and rear garden including shed with single garage and driveway to rear of property.

Grange Farm is located on the western edge of Milton Keynes and has local amenities just a short walk away, including shops and take-away restaurants. Some of the major draws to the area include access to superb nurseries and primary schools, as well as being in the catchment for Hazeley Academy for secondary education. Commuters also benefit from the close proximity to Central Milton Keynes, Milton Keynes Central railway station with its fast links to London Euston, and road links to Buckingham & Aylesbury.