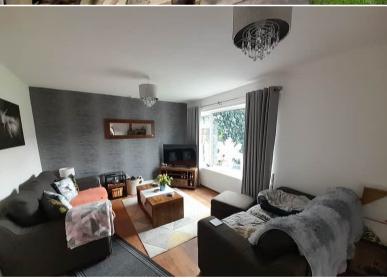

The property benefits from double glazing, gas central heating throughout and has parking available via the street outside.

The council tax band is A.

The interior of this beautifully presented property comprises a spacious living room, dining room and fitted kitchen on the ground floor. The first floor consists of 3 bedrooms and the family bathroom. The exterior boasts a private rear garden, perfect for enjoying the summer months.