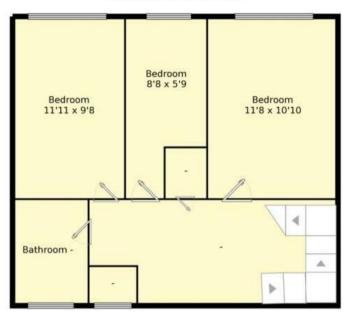

Paying this fee ensures that the seller takes their property off the market and reserves it exclusively for you, therefore eliminating the

Dining Room
9'9 x 9'0

Kitchen
9'9 x 8'0

First Floor Floor Size: 25.4 m², 273.5 ft²

Measurements are approximate. Not to scale. For illustrative purposes only.

20-22 Bridge End, Leeds, LS1 4DJ t: 0330 004 0050 e: hello@bettermove.co.uk www.bettermove.co.uk