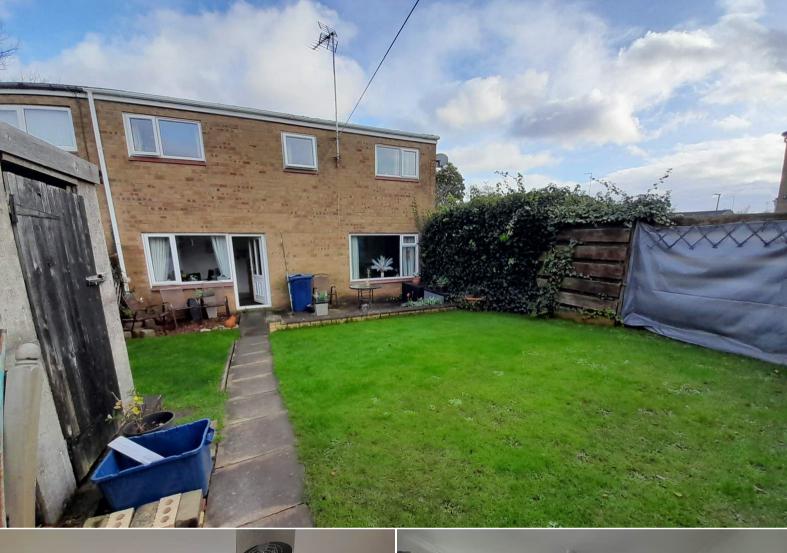

The property benefits from double glazing, gas central heating throughout and has parking available via the street outside.

The council tax band is A.

The interior of this beautifully presented property comprises a spacious living room, dining room and fitted kitchen on the ground floor. The first floor consists of 3 bedrooms and the family bathroom. The exterior boasts a private rear garden, perfect for enjoying the summer months.