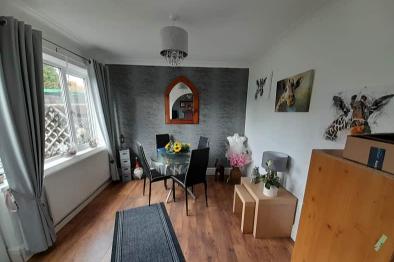

The property benefits from double glazing, gas central heating throughout and has parking available via the street outside.

The council tax band is A.

The interior of this beautifully presented property comprises a spacious living room, dining room and fitted kitchen on the ground floor. The first floor consists of 3 bedrooms and the family bathroom. The exterior boasts a private rear garden, perfect for enjoying the summer months.

Paying this fee ensures that the seller takes their property off the market and reserves it exclusively for you, therefore eliminating the

Dining Room
9'9 x 9'0

Kitchen
9'9 x 8'0

First Floor Floor Size: 25.4 m², 273.5 ft²