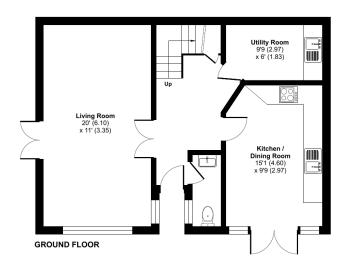

#### Norton Road, Sutton Veny, Warminster, BA12

Approximate Area = 1223 sq ft / 113.6 sq m For identification only - Not to scale

Floor plan produced in accordance with RICS Property Measurement Standards incorporating international Property Measurement Standards (IPMS2 Residential). © ntchecom 2024. Produced for Cooper and Tanner. REF: 1081864