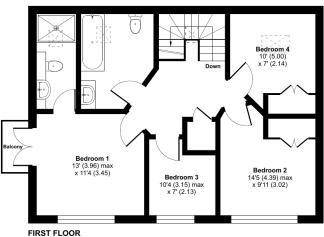

#### Norton Road, Sutton Veny, Warminster, BA12

Approximate Area = 1223 sq ft / 113.6 sq m For identification only - Not to scale

Floor plan produced in accordance with RICS Property Measurement Standards incorporating international Property Measurement Standards (IPMS2 Residential). © ntchecom 2024. Produced for Cooper and Tanner. REF: 1081864