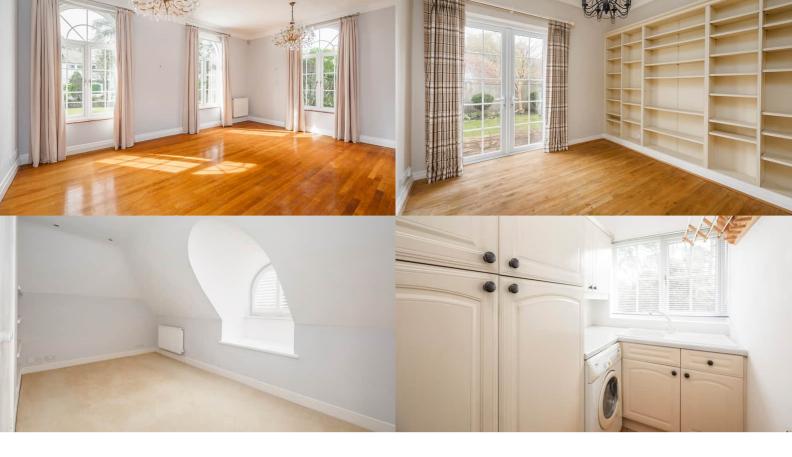

The LIVING ROOM stands out, boasting stunning feature windows overlooking the gardens, a large gas fireplace, and direct access to the kitchen/dining room. The KITCHEN features integrated appliances, Neff Dishwasher, a central butchers block, a separate DINING/BREAKFAST AREA and a SEPERATE UTILITY ROOM. A back door leads to the rear patio. The DINING ROOM mirrors the Living room's charm with feature windows. A STUDY/BEDROOM 4 offers garden access, and there's an additional 'SNUG'/BEDROOM 5. The ground floor benefits from a bathroom with a bath.

Upstairs, three double bedrooms offer fitted wardrobes and feature windows. The principle includes an en suite and a walk-in wardrobe. The main family bathroom is tiled.

Outside, enjoy stunning grounds with ample seating, a private courtyard, and a front lawn with mature trees for seclusion.