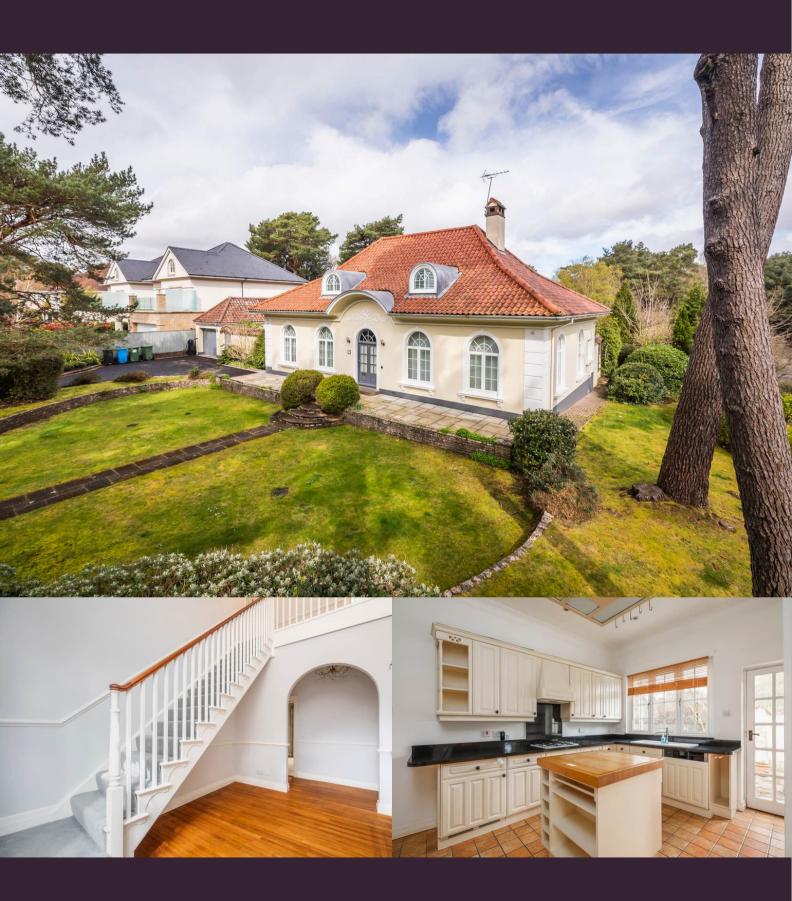

## 17 Haig Avenue, Poole, Dorset BH13 7AJ

PHILIPPA SOLE

£4,200 pcm

\_

Triple garage

Seperate utility room

Granite Kitchen Worktops

Court yard garden

## About this property

A charming DETACHED HOUSE situated on a DESIRABLE road, close to Canford Cliffs village. The house is perfectly framed by its beautiful front garden with accommodating DRIVEWAY and TRIPLE GARAGE. Accommodation has FOUR/FIVE spacious BEDROOMS with a convenient GROUND FLOOR SHARED BATHROOM and EN-SUITES upstairs and BUILT IN WARDROBES. PLENTY OF ENTERTAINMENT SPACE and living areas with classy FRENCH DOORS leading into LOWMAINTENANCE GARDE

Entering this property via the SPACIOUS DRIVEWAY with a triple garage or through the charming front gate leading to the grand front door.

As you step inside, the hallway is grand, bright and airy, leading to the dual aspect LIVING ROOM.

The LIVING ROOM stands out, boasting stunning feature windows overlooking the gardens, a large gas fireplace, and direct access to the kitchen/dining room. The KITCHEN features integrated appliances, Neff Dishwasher, a central butchers block, a separate DINING/BREAKFAST AREA and a SEPERATE UTILITY ROOM. A back door leads to the rear patio. The DINING ROOM mirrors the Living room's charm with feature windows. A STUDY/BEDROOM 4 offers garden access, and there's an additional 'SNUG'/BEDROOM 5. The ground floor benefits from a bathroom with a bath.

The TRIPLE GARAGE offers CEILING STORAGE and a SEPERATE GARDEN ROOM.