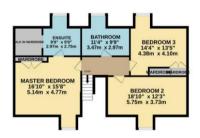

Upstairs, three double bedrooms offer fitted wardrobes and feature windows. The principle includes an en suite and a walk-in wardrobe. The main family bathroom is tiled.

Outside, enjoy stunning grounds with ample seating, a private courtyard, and a front lawn with mature trees for seclusion.

GROUND FLOOR 1991 sq.ft. (185.0 sq.m.) approx.

WORKSHOP 15'1" x 6'0" 4.60m x 1.84m

TRIPLE GARAGE 40'0" x 15'1" 12.19m x 4.60m

LOUNGE 21'11" x 13'10" 6.68m x 4.23m

1ST FLOOR 851 sq.ft. (79.0 sq.m.) approx.

TOTAL FLOOR AREA: 2841 sq.ft. (264.0 sq.m.) approx.

It is been made to ensure the accuracy of the floorplan contained here, measurements

in the statement. The plan is for illustrative purposes only and should be used as such by any
haser. The services, systems and applicances shown have not been tested and no guarantee
as to their operability or efficiency can be given.