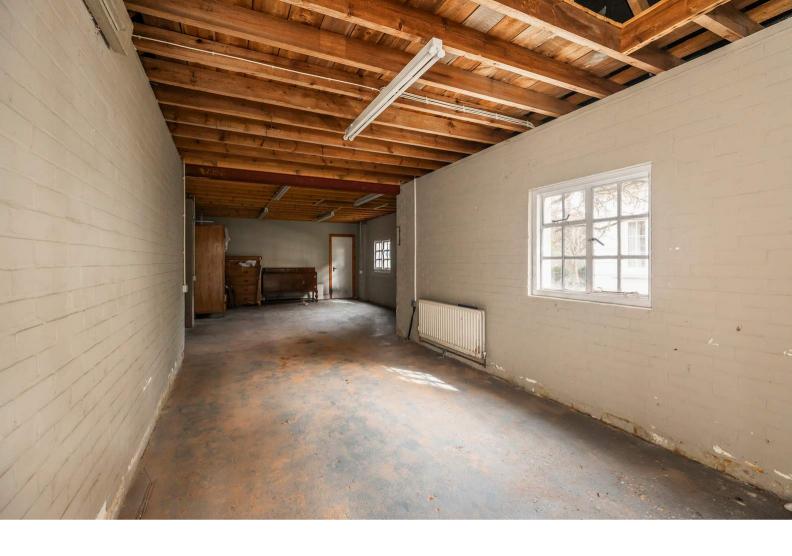

The TRIPLE GARAGE offers CEILING STORAGE and a SEPERATE GARDEN ROOM.

GROUND FLOOR 1991 sq.ft. (185.0 sq.m.) approx.

WORKSHOP 15'1" x 6'0" 4.60m x 1.84m

TRIPLE GARAGE 40'0" x 15'1" 12.19m x 4.60m

LOUNGE 21'11" x 13'10" 6.68m x 4.23m

1ST FLOOR 851 sq.ft. (79.0 sq.m.) approx.