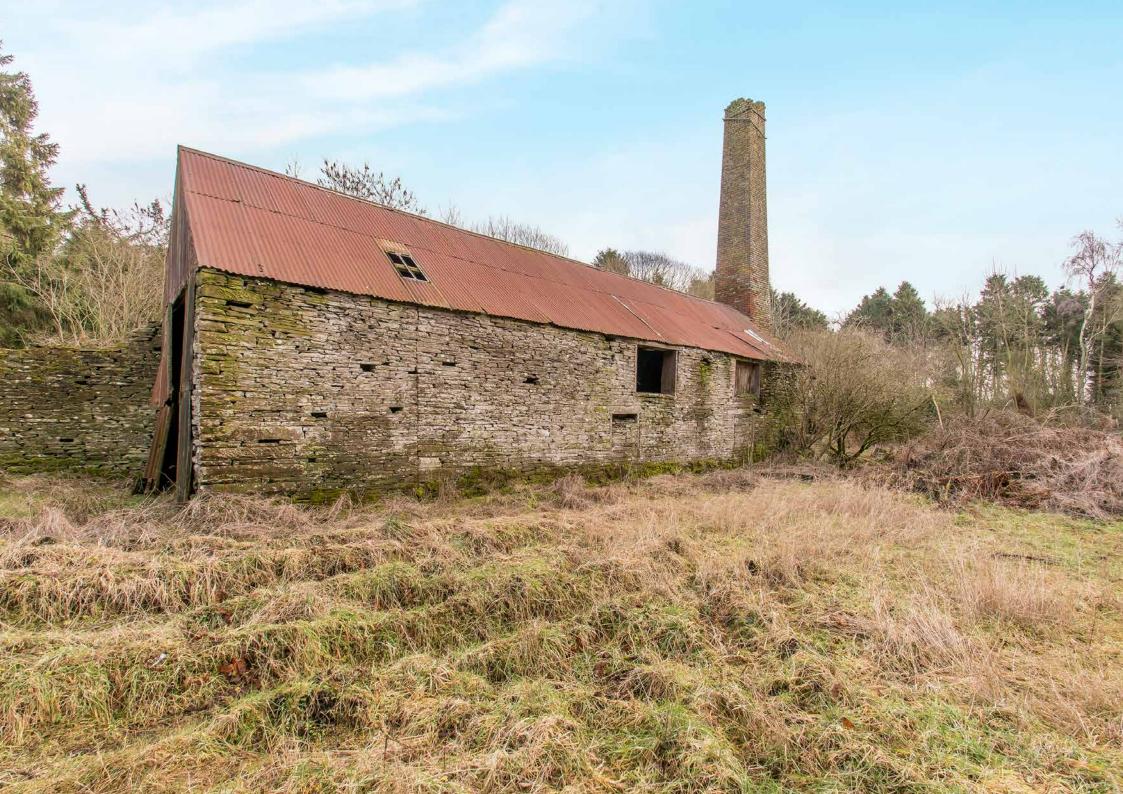

## **Property Summary**

An exclusive development opportunity with planning approval for five detached dwellings set within generous plots, which range from 988m² up to 1,540m² (the five houses ranging in size from 249m² up to 293m²). Set in Carmyllie, the site has a rich history as part of the former Slade Stone Quarry, which ran from 1808 to 1951. It is surrounded by beautiful Angus countryside and bounded by woodland and open farmland – a truly picturesque setting.