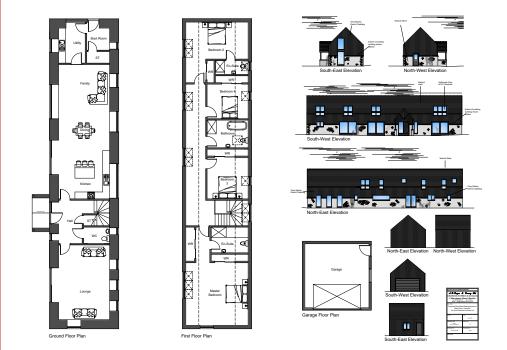

## **Property Summary**

An exclusive development opportunity with planning approval for five detached dwellings set within generous plots, which range from 988m² up to 1,540m² (the five houses ranging in size from 249m² up to 293m²). Set in Carmyllie, the site has a rich history as part of the former Slade Stone Quarry, which ran from 1808 to 1951. It is surrounded by beautiful Angus countryside and bounded by woodland and open farmland – a truly picturesque setting.

### Features

- Exclusive development opportunity in Carmyllie
- Planning approval for 5 unique dwellings
- Scenic rural setting with private woodland
- Well-positioned for a wide range of amenities
- Just a 15 minutes' drive to the town of Arbroath
- 20-minute drive to Brechin, Forfar, or Dundee
- Site is a short walk from Carmyllie Primary School
- Further education available in Dundee & Arbroath
- Nearby mainline train stations for travel to Edinburgh
- Electricity and water are located nearby
- Each plot also has an average garage size around 30m<sup>2</sup>