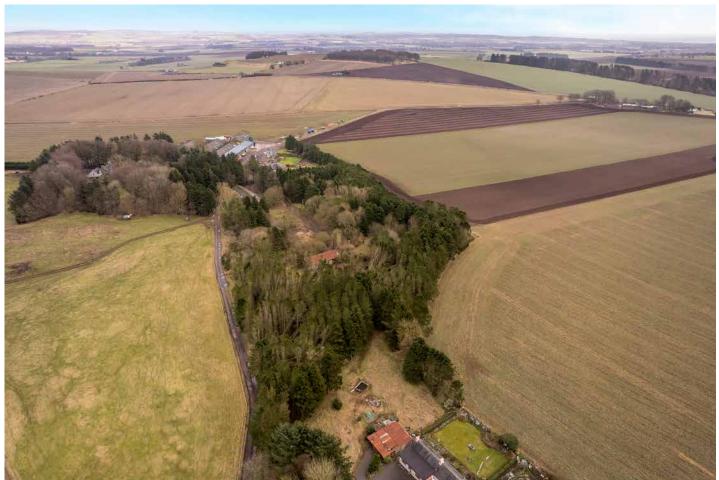

## **Property Summary**

An exclusive development opportunity with planning approval for five detached dwellings set within generous plots, which range from 988m² up to 1,540m² (the five houses ranging in size from 249m² up to 293m²). Set in Carmyllie, the site has a rich history as part of the former Slade Stone Quarry, which ran from 1808 to 1951. It is surrounded by beautiful Angus countryside and bounded by woodland and open farmland – a truly picturesque setting.

### Features

- Exclusive development opportunity in Carmyllie
- Planning approval for 5 unique dwellings
- Scenic rural setting with private woodland
- Well-positioned for a wide range of amenities
- Just a 15 minutes' drive to the town of Arbroath
- 20-minute drive to Brechin, Forfar, or Dundee
- Site is a short walk from Carmyllie Primary School
- Further education available in Dundee & Arbroath
- Nearby mainline train stations for travel to Edinburgh
- Electricity and water are located nearby
- Each plot also has an average garage size around 30m<sup>2</sup>