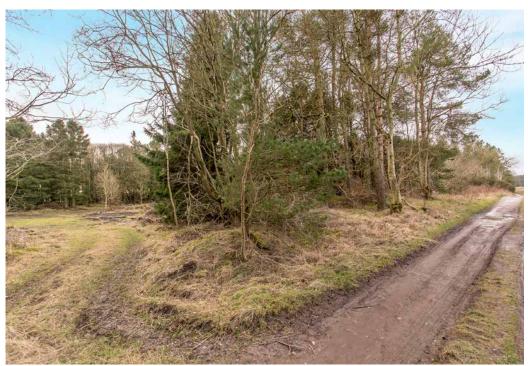

## **Property Summary**

An exclusive development opportunity with planning approval for five detached dwellings set within generous plots, which range from 988m² up to 1,540m² (the five houses ranging in size from 249m² up to 293m²). Set in Carmyllie, the site has a rich history as part of the former Slade Stone Quarry, which ran from 1808 to 1951. It is surrounded by beautiful Angus countryside and bounded by woodland and open farmland – a truly picturesque setting.

### Features

- Exclusive development opportunity in Carmyllie
- Planning approval for 5 unique dwellings
- Scenic rural setting with private woodland
- Well-positioned for a wide range of amenities
- Just a 15 minutes' drive to the town of Arbroath
- 20-minute drive to Brechin, Forfar, or Dundee
- Site is a short walk from Carmyllie Primary School
- Further education available in Dundee & Arbroath
- Nearby mainline train stations for travel to Edinburgh
- Electricity and water are located nearby
- Each plot also has an average garage size around 30m<sup>2</sup>