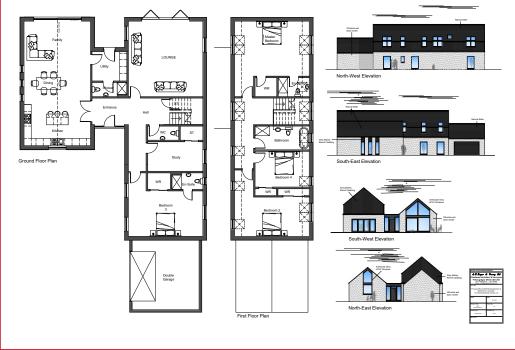

## **Property Summary**

An exclusive development opportunity with planning approval for five detached dwellings set within generous plots, which range from 988m² up to 1,540m² (the five houses ranging in size from 249m² up to 293m²). Set in Carmyllie, the site has a rich history as part of the former Slade Stone Quarry, which ran from 1808 to 1951. It is surrounded by beautiful Angus countryside and bounded by woodland and open farmland – a truly picturesque setting.

### Features

- Exclusive development opportunity in Carmyllie
- Planning approval for 5 unique dwellings
- Scenic rural setting with private woodland
- Well-positioned for a wide range of amenities
- Just a 15 minutes' drive to the town of Arbroath
- 20-minute drive to Brechin, Forfar, or Dundee
- Site is a short walk from Carmyllie Primary School
- Further education available in Dundee & Arbroath
- Nearby mainline train stations for travel to Edinburgh
- Electricity and water are located nearby
- Each plot also has an average garage size around 30m<sup>2</sup>