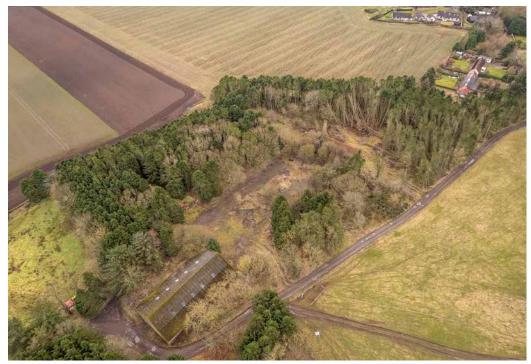

## **Property Summary**

An exclusive development opportunity with planning approval for five detached dwellings set within generous plots, which range from 988m² up to 1,540m² (the five houses ranging in size from 249m² up to 293m²). Set in Carmyllie, the site has a rich history as part of the former Slade Stone Quarry, which ran from 1808 to 1951. It is surrounded by beautiful Angus countryside and bounded by woodland and open farmland – a truly picturesque setting.

### Features

- Exclusive development opportunity in Carmyllie
- Planning approval for 5 unique dwellings
- Scenic rural setting with private woodland
- Well-positioned for a wide range of amenities
- Just a 15 minutes' drive to the town of Arbroath
- 20-minute drive to Brechin, Forfar, or Dundee
- Site is a short walk from Carmyllie Primary School
- Further education available in Dundee & Arbroath
- Nearby mainline train stations for travel to Edinburgh
- Electricity and water are located nearby
- Each plot also has an average garage size around 30m<sup>2</sup>