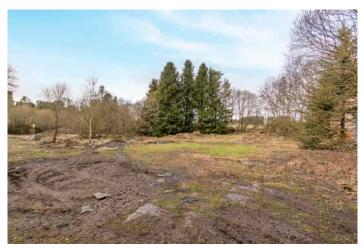

## **Property Summary**

An exclusive development opportunity with planning approval for five detached dwellings set within generous plots, which range from 988m² up to 1,540m² (the five houses ranging in size from 249m² up to 293m²). Set in Carmyllie, the site has a rich history as part of the former Slade Stone Quarry, which ran from 1808 to 1951. It is surrounded by beautiful Angus countryside and bounded by woodland and open farmland – a truly picturesque setting.