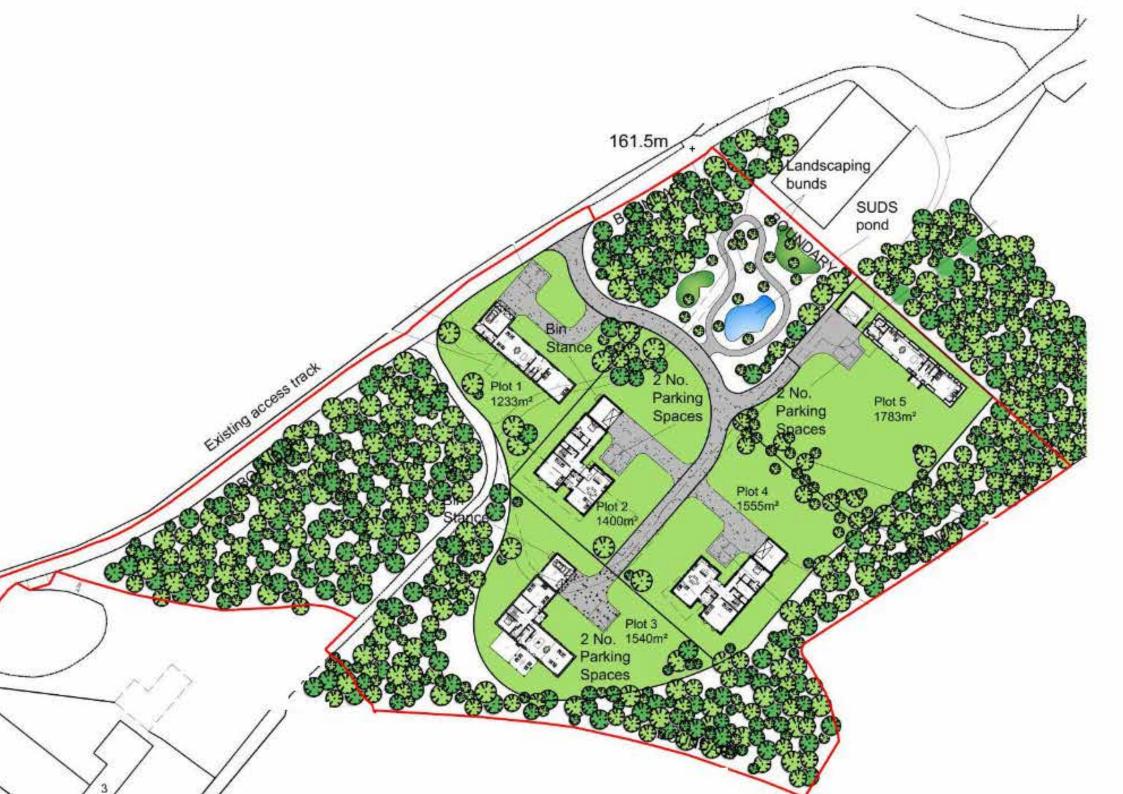

## **Property Summary**

An exclusive development opportunity with planning approval for five detached dwellings set within generous plots, which range from 988m² up to 1,540m² (the five houses ranging in size from 249m² up to 293m²). Set in Carmyllie, the site has a rich history as part of the former Slade Stone Quarry, which ran from 1808 to 1951. It is surrounded by beautiful Angus countryside and bounded by woodland and open farmland – a truly picturesque setting.

### Features

- Exclusive development opportunity in Carmyllie
- Planning approval for 5 unique dwellings
- Scenic rural setting with private woodland
- Well-positioned for a wide range of amenities
- Just a 15 minutes' drive to the town of Arbroath
- 20-minute drive to Brechin, Forfar, or Dundee
- Site is a short walk from Carmyllie Primary School
- Further education available in Dundee & Arbroath
- Nearby mainline train stations for travel to Edinburgh
- Electricity and water are located nearby
- Each plot also has an average garage size around 30m<sup>2</sup>