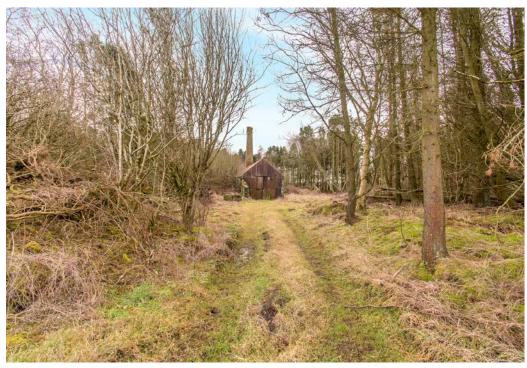

## **Property Summary**

An exclusive development opportunity with planning approval for five detached dwellings set within generous plots, which range from 988m² up to 1,540m² (the five houses ranging in size from 249m² up to 293m²). Set in Carmyllie, the site has a rich history as part of the former Slade Stone Quarry, which ran from 1808 to 1951. It is surrounded by beautiful Angus countryside and bounded by woodland and open farmland – a truly picturesque setting.