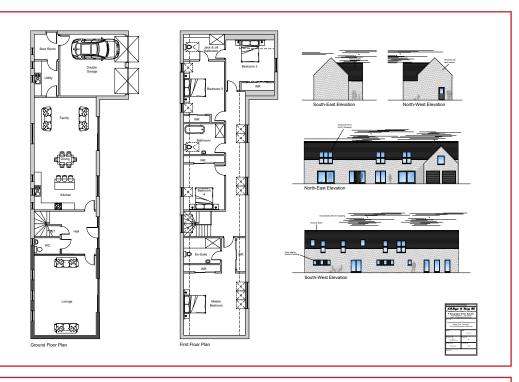

## **Property Summary**

An exclusive development opportunity with planning approval for five detached dwellings set within generous plots, which range from 988m² up to 1,540m² (the five houses ranging in size from 249m² up to 293m²). Set in Carmyllie, the site has a rich history as part of the former Slade Stone Quarry, which ran from 1808 to 1951. It is surrounded by beautiful Angus countryside and bounded by woodland and open farmland – a truly picturesque setting.

### Features

- Exclusive development opportunity in Carmyllie
- Planning approval for 5 unique dwellings
- Scenic rural setting with private woodland
- Well-positioned for a wide range of amenities
- Just a 15 minutes' drive to the town of Arbroath
- 20-minute drive to Brechin, Forfar, or Dundee
- Site is a short walk from Carmyllie Primary School
- Further education available in Dundee & Arbroath
- Nearby mainline train stations for travel to Edinburgh
- Electricity and water are located nearby
- Each plot also has an average garage size around 30m<sup>2</sup>