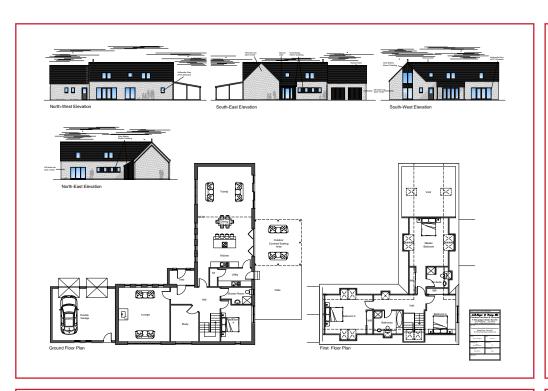

## **Property Summary**

An exclusive development opportunity with planning approval for five detached dwellings set within generous plots, which range from 988m² up to 1,540m² (the five houses ranging in size from 249m² up to 293m²). Set in Carmyllie, the site has a rich history as part of the former Slade Stone Quarry, which ran from 1808 to 1951. It is surrounded by beautiful Angus countryside and bounded by woodland and open farmland – a truly picturesque setting.

### Features

- Exclusive development opportunity in Carmyllie
- Planning approval for 5 unique dwellings
- Scenic rural setting with private woodland
- Well-positioned for a wide range of amenities
- Just a 15 minutes' drive to the town of Arbroath
- 20-minute drive to Brechin, Forfar, or Dundee
- Site is a short walk from Carmyllie Primary School
- Further education available in Dundee & Arbroath
- Nearby mainline train stations for travel to Edinburgh
- Electricity and water are located nearby
- Each plot also has an average garage size around 30m<sup>2</sup>