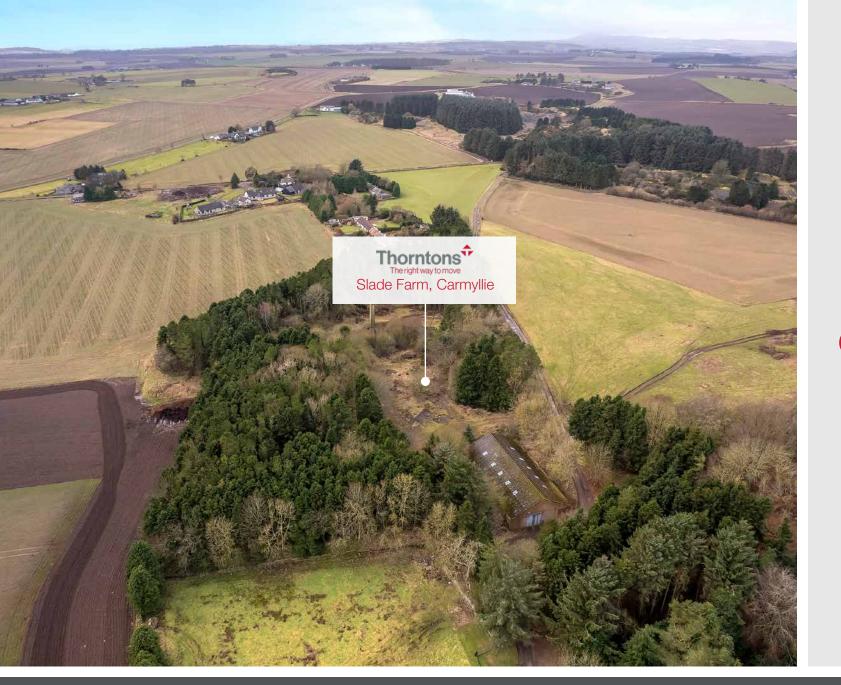

## Development Opportunity, Slade Farm

Carmyllie, by Arbroath DD11 2RE

## **Property Summary**

An exclusive development opportunity with planning approval for five detached dwellings set within generous plots, which range from 988m² up to 1,540m² (the five houses ranging in size from 249m² up to 293m²). Set in Carmyllie, the site has a rich history as part of the former Slade Stone Quarry, which ran from 1808 to 1951. It is surrounded by beautiful Angus countryside and bounded by woodland and open farmland – a truly picturesque setting.