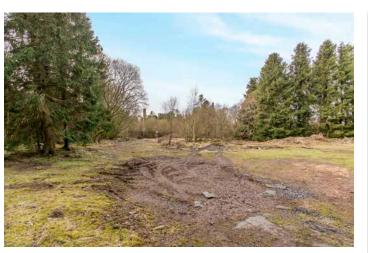

## **Property Summary**

An exclusive development opportunity with planning approval for five detached dwellings set within generous plots, which range from 988m² up to 1,540m² (the five houses ranging in size from 249m² up to 293m²). Set in Carmyllie, the site has a rich history as part of the former Slade Stone Quarry, which ran from 1808 to 1951. It is surrounded by beautiful Angus countryside and bounded by woodland and open farmland – a truly picturesque setting.