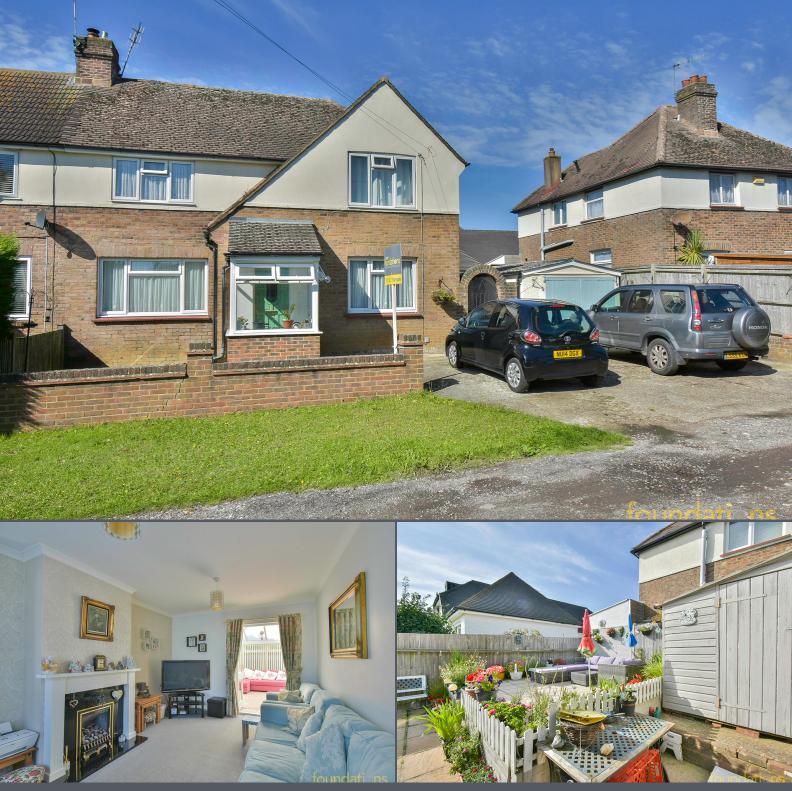

## £380,000 Freehold

A very well presented three/four bedroom character semi-detached house situated in a cul-de-sac which is within close proximity to local high streets with shops and supermarket whilst also being within easy reach of the doctors surgery and Bexhill Academy. The ground floor accommodation comprises; entrance porch, entrance hall, dual aspect lounge, good size conservatory, modern kitchen, WC, utility room & additional reception room/bedroom four. On the first floor there are three bedrooms and a family bathroom. Outside there is off road parking for multiple vehicles, detached garage and a low maintenance west facing garden with large patio area ideal for entertaining. EPC - D.