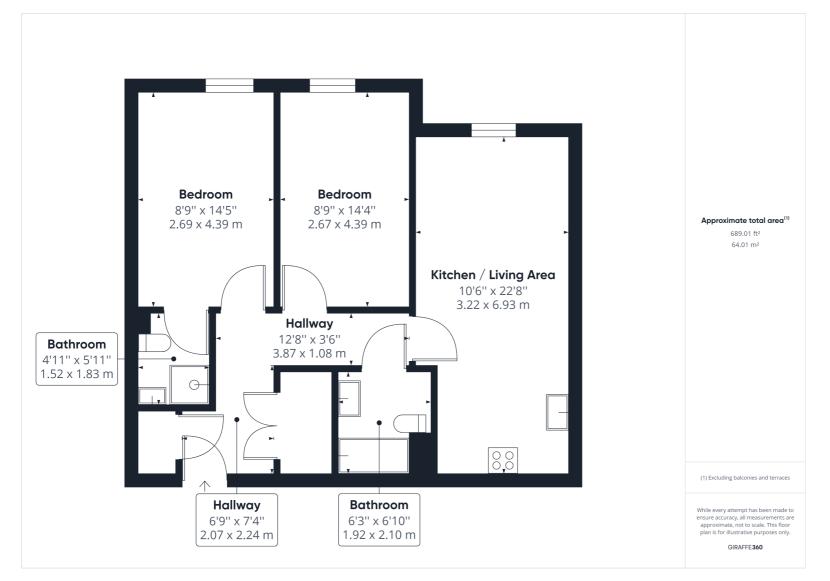

## Elderflower House

NAME ADDRESS

No.s1-19

Whinbush Rd, Hitchin, Herts, SG5 IQF Guide Price £315,000 country properties A perfectly placed two bedroom ground floor apartment, within easy reach of both town and the station in a quiet yet sought after development. Beautifully presented internally, this apartment has a spacious and modern interior comprising, two double bedrooms, an open plan kitchen/living area, and also benefits from allocated underground gated parking.

- A well presented ground floor apartment
- Two double bedrooms
- Sought after development in the town centre
- Spacious and modern interior
- Allocated underground gated parking
- 0.1 mile, 3 mins walk to Hitchin town centre (as per Google maps)
- 0.6 mile, 11 min walk to Hitchin train station (as per Google maps)