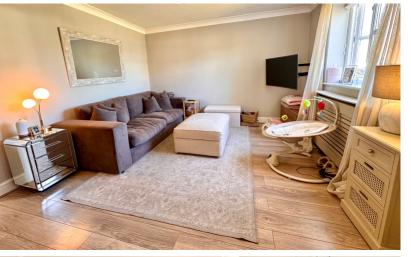

## Lounge

11' 07" x 13' 02" (3.53m x 4.01m) Window to front aspect. Radiator. Door to rear hallway opening to: