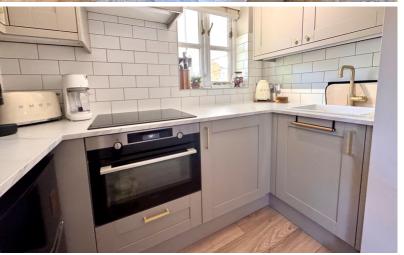

#### Kitchen

8' 03" x 4' 05" (2.51m x 1.35m)
Window to side aspect. Wall and base units with work surfaces over. Inset sink with drainer.
Integrated washer/dryer. Electric oven and grill/microwave with hob. Undercount fridge/freezer.