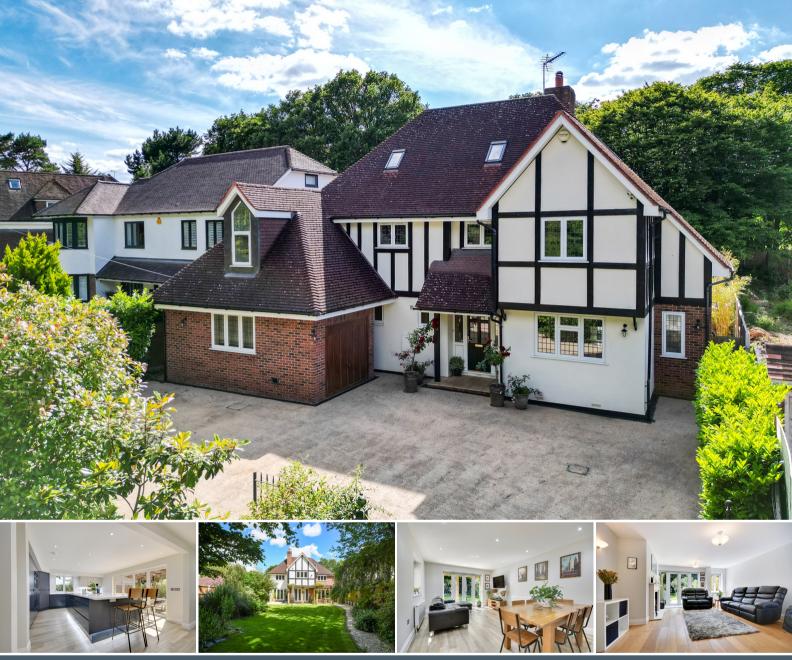

# 21 The Avenue, Brentwood, Essex, CM13 2AD £1,500,000

An extremely spacious six bedroom detached property which has accommodation arranged on three floors that measures over 3000 square feet. At the rear of the property is a beautifully fitted contemporary kitchen/breakfast room which features a large island and is open plan to the family room. Each area has direct access to the garden which has an undercover dining area that leads to the west facing garden beyond. The ground floor also has a living room, study, WC, utility and garage. The master bedroom has a stunning en-suite bathroom, there is also an en-suite to the second bedroom, a jack and jill en-suite to bedrooms three and four and a separate family bathroom. The property is well located for Thorndon Country Park with its 500 acres of beautiful woods and parkland, and King Georges Playing fields are nearby.

- SPACIOUS SIX BEDROOM · FOUR BEDROOMS HAVE **DETACHED HOUSE**
- PRIVATE WEST FACING **REAR GARDEN**
- CONTEMPORARY **KITCHEN/BREAKFAST ROOM WITH LARGE ISLAND AND INTEGRATED APPLIANCES**
- THREE FLOORS OF ACCOMODATION