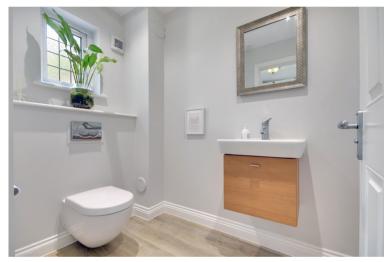

#### **Ground Floor WC**

Fitted with a concealed cistern WC with wall mounted flush plate and a vanity wash hand basin with storage beneath, there is an obscure double glazed window that faces the front and an extractor fan.