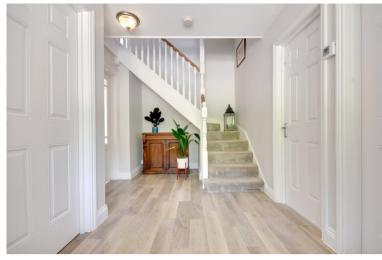

### **Entrance Hallway**

A paneled entrance door with double glazed inserts opens onto the entrance hallway which has staircase that turns and rises to the first floor landing, Karndean wood effect flooring and a radiator.