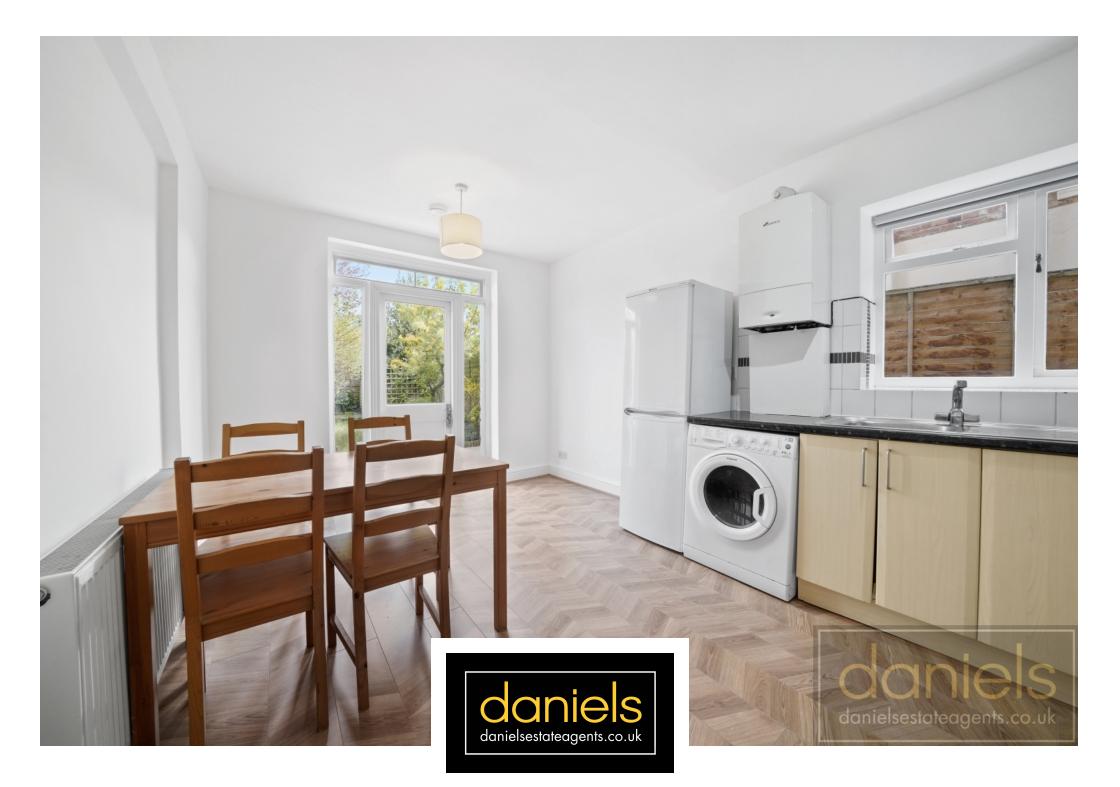

## St Johns Avenue, Harlesden, London NW10 4EE £1,725 pcm

AVAILABLE 1st APRIL...

A delightful GROUND FLOOR GARDEN FLAT on a POPULAR ROAD in Harlesden.

The property has been well maintained by its landlord and benefits include OPEN PLAN LOUNGE and KITCHEN AREA leading to PRIVATE REAR GARDEN with patio and seating area, TWO DOUBLE BEDROOMS and FITTED BATHROOM.

POINTS OF INTERES

- TWO BEDROOMS
- GROUND FLOOR FLAT

- PRIVATE REAR GARDEN
- CLOSE TO AMENITIES