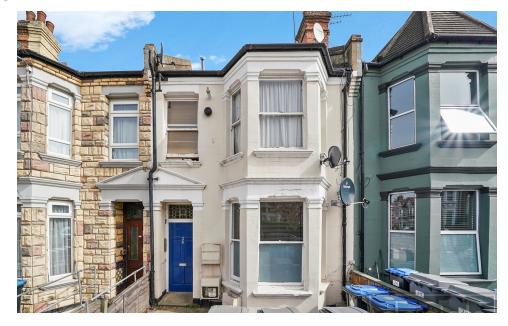

## St Johns Avenue, Harlesden, London NW10 4EE £1,725 pcm

AVAILABLE 1st APRIL...

A delightful GROUND FLOOR GARDEN FLAT on a POPULAR ROAD in Harlesden.

The property has been well maintained by its landlord and benefits include OPEN PLAN LOUNGE and KITCHEN AREA leading to PRIVATE REAR GARDEN with patio and seating area, TWO DOUBLE BEDROOMS and FITTED BATHROOM.

Situated on a premier road within close proximity to Maple Walk independent school and Tesco Harlesden as well as ample bus services. The property is easily adapted to be let as a spacious one bedroom property.

POINTS OF INTERES

- TWO BEDROOMS
- GROUND FLOOR FLAT

- PRIVATE REAR GARDEN
- CLOSE TO AMENITIES