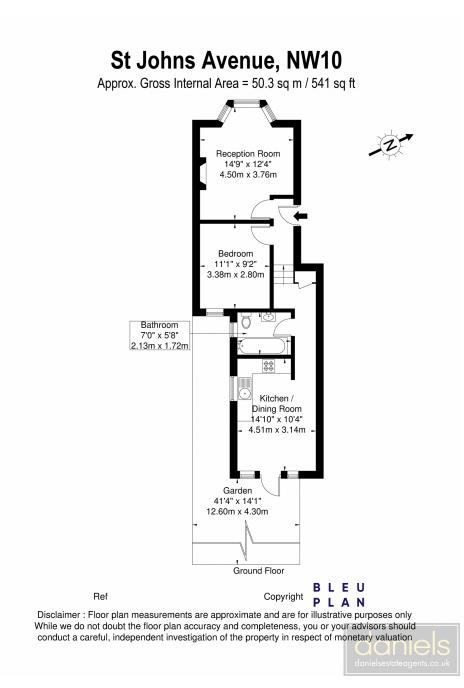

## St Johns Avenue, Harlesden, London NW10 4EE £1,725 pcm

AVAILABLE 1st APRIL...

A delightful GROUND FLOOR GARDEN FLAT on a POPULAR ROAD in Harlesden.

The property has been well maintained by its landlord and benefits include OPEN PLAN LOUNGE and KITCHEN AREA leading to PRIVATE REAR GARDEN with patio and seating area, TWO DOUBLE BEDROOMS and FITTED BATHROOM.

POINTS OF INTERES

- TWO BEDROOMS
- GROUND FLOOR FLAT

- PRIVATE REAR GARDEN
- CLOSE TO AMENITIES