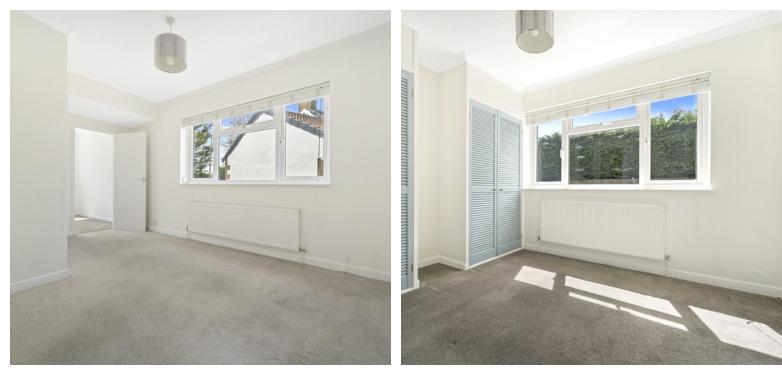

### Living Room/Diner

14' 10" x 10' 11" (4.52m x 3.33m) UPVC double glazed window to side aspect, radiator.

#### Bedroom

8' 10" x 9' 3" (2.69m x 2.82m) UPVC double glazed windows to front aspect, radiator and built in wardrobes