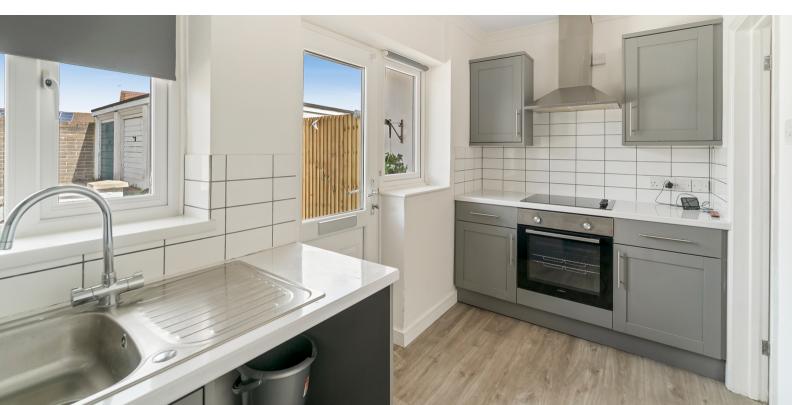

## Kitchen

5' 6" x 12' 6" (1.68m x 3.81m) UPVC double glazed window to rear aspect, range of wall to base units inset sink and drainer with mixer taps over, integrated hob and oven, space for small fridge freezer, space for washing machine.