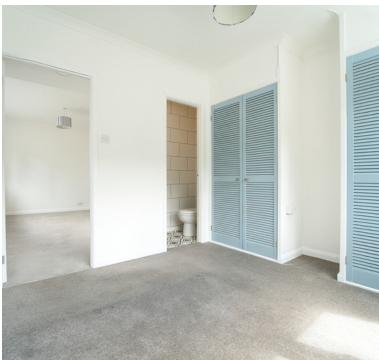

#### Bedroom

8' 10" x 9' 3" (2.69m x 2.82m) UPVC double glazed windows to front aspect, radiator and built in wardrobes

#### Bathroom/En Suite

Fully enclosed shower cubicle with fitted shower attachment, low level WC, wash hand basin.