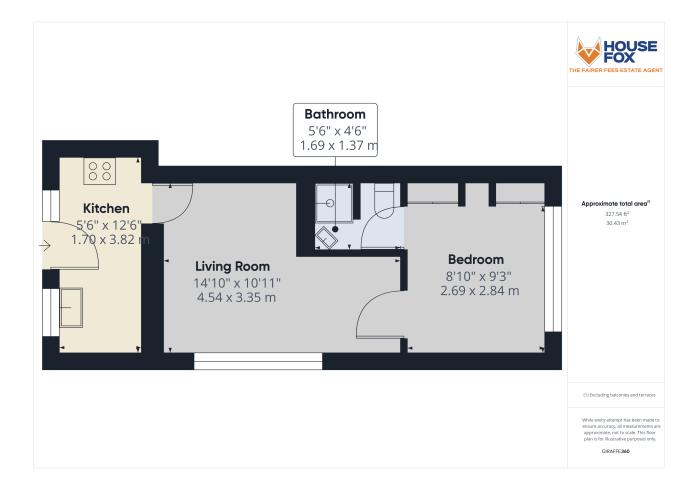

#### **FLOORPLAN & EPC**

## Kitchen

5' 6" x 12' 6" (1.68m x 3.81m) UPVC double glazed window to rear aspect, range of wall to base units inset sink and drainer with mixer taps over, integrated hob and oven, space for small fridge freezer, space for washing machine.

### Living Room/Diner

14' 10" x 10' 11" (4.52m x 3.33m) UPVC double glazed window to side aspect, radiator.

#### Bedroom

8' 10" x 9' 3" (2.69m x 2.82m) UPVC double glazed windows to front aspect, radiator and built in wardrobes

#### Bathroom/En Suite

Fully enclosed shower cubicle with fitted shower attachment, low level WC, wash hand basin.