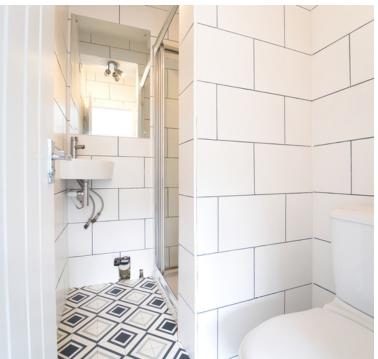

#### Bathroom/En Suite

Fully enclosed shower cubicle with fitted shower attachment, low level WC, wash hand basin.