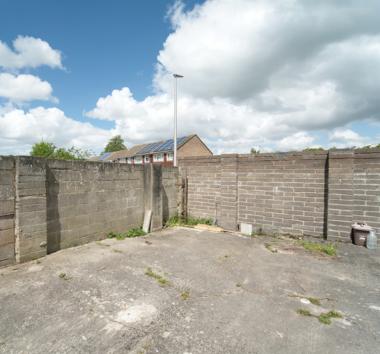

- Leasehold



#### Entrance

Courtyard garden on to UPVC double glazed door opening through to

## Kitchen

5' 6" x 12' 6" (1.68m x 3.81m) UPVC double glazed window to rear aspect, range of wall to base units inset sink and drainer with mixer taps over, integrated hob and oven, space for small fridge freezer, space for washing machine.

### Living Room/Diner

14' 10" x 10' 11" (4.52m x 3.33m) UPVC double glazed window to side aspect, radiator.

#### Bedroom

8' 10" x 9' 3" (2.69m x 2.82m) UPVC double glazed windows to front aspect, radiator and built in wardrobes

#### Bathroom/En Suite

Fully enclosed shower cubicle with fitted shower attachment, low level WC, wash hand basin.

## **Courtyard Garden**

Paved courtyard garden enclosed by wall.

#### Parking

Parking for one car











#### **FLOORPLAN & EPC**