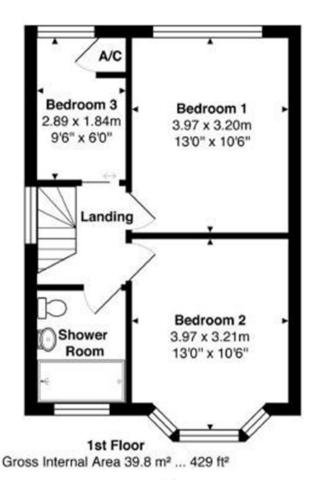

# **FLOORPLAN**

Total Approx. Gross Internal Area 84.6 m<sup>2</sup> ... 911 ft<sup>2</sup>

All measurements are approximate and for display purposes only. Not to scale.

# First Floor

# Landing

Loft access, doors to:

#### **Bedroom**

Front aspect double glazed window, radiator

### **Bedroom**

Rear aspect double glazed window, radiator

## **Bedroom**

Rear aspect double glazed window, radiator

## **Bathroom**

Shower unit, tiled walls, low level w.c, wash hand basin, radiator