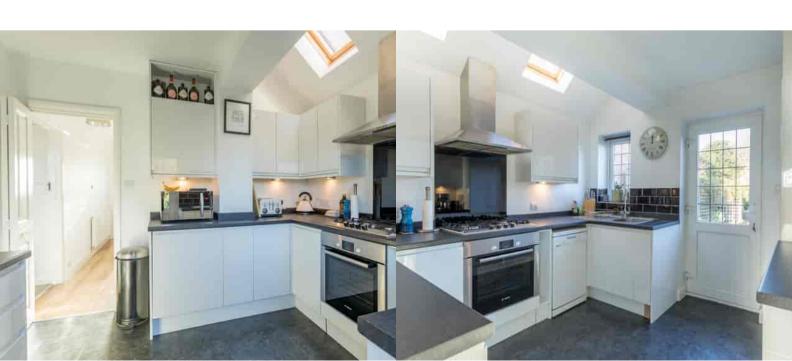

#### Kitchen

Rear aspect double glazed window and door, range of eye and base level units, roll top built in and space for appliances.