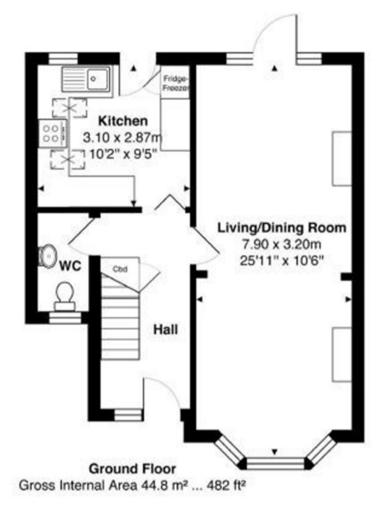

# **FLOORPLAN**

Total Approx. Gross Internal Area 84.6 m<sup>2</sup> ... 911 ft<sup>2</sup>

All measurements are approximate and for display purposes only. Not to scale.

## **Ground Floor**

## **Entrance Hall**

Stairs to first floor landing, radiator, doors to:

## Lounge

Front aspect double glazed window, radiator, through to

# **Dining Room**

Rear aspect double glazed doors, radiator

#### Kitchen

Rear aspect double glazed window and door, range of eye and base level units, roll top built in and space for appliances.

# Cloakroom

Low level w.c, wash hand basin, wall mounted boiler.