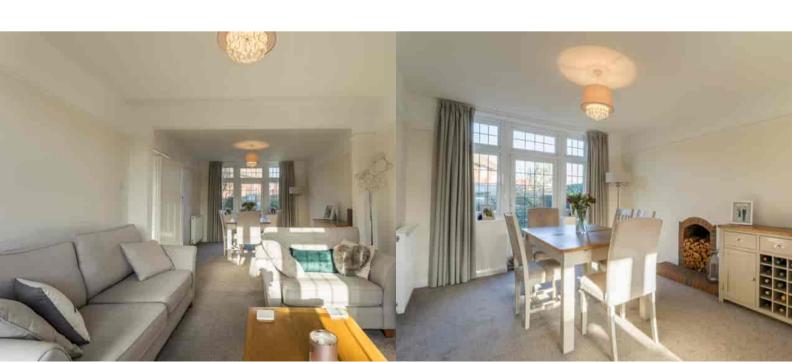

## Lounge

Front aspect double glazed window, radiator, through to

# **Dining Room**

Rear aspect double glazed doors, radiator