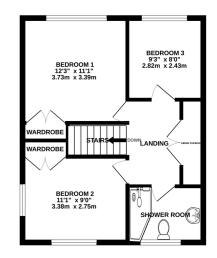

The home welcomes you with a large tiled entrance hallway, leading to a convenient w/c, a well equipped kitchen/breakfast room with ample work surfaces, and Rangemaster oven perfect for the budding chef. The breakfast bar provides a casual dining option, and the large under stairs utility cupboard offers excellent additional storage. At the heart of the home is the generously sized lounge with ample space for furniture, feature fireplace with marble surround and oak-effect flooring, creating a cosy atmosphere. Sliding doors lead into the dining room which opens onto the tiered south-facing garden, complete with a patio area and lawn. Upstairs on the landing there is a large airing/storage cupboard housing the recently fitted Worcester boiler, two sizeable double bedrooms with built-in wardrobes, a larger than average single bedroom currently used as an office, and a modern family shower room with a large walk-in shower.

1ST FLOOR 474 sq.ft. (44.0 sq.m.) approx.

TOTAL FLOOR AREA : 1432 sq.ft. (133.0 sq.m.) approx.

While every attempt has been made to ensure the accuracy of the floorpian contained here, measurements of doors, windows, rooms and any other tems are approximate and no responsibility is taken for any error, omission or mis-statement. This plan is for illustrative purposes only and should be used as such by any prospective purchaser. The services, systems and appliances shown have not been tested and no guarantee as to their operability or efficiency can be given. Made with Metropix C2024