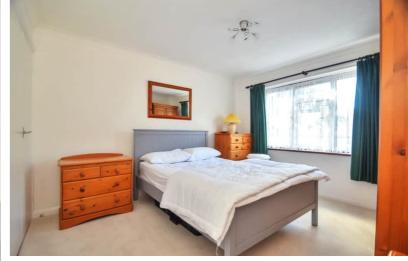

The home welcomes you with a large tiled entrance hallway, leading to a convenient w/c, a well equipped kitchen/breakfast room with ample work surfaces, and Rangemaster oven perfect for the budding chef. The breakfast bar provides a casual dining option, and the large under stairs utility cupboard offers excellent additional storage. At the heart of the home is the generously sized lounge with ample space for furniture, feature fireplace with marble surround and oak-effect flooring, creating a cosy atmosphere. Sliding doors lead into the dining room which opens onto the tiered south-facing garden, complete with a patio area and lawn. Upstairs on the landing there is a large airing/storage cupboard housing the recently fitted Worcester boiler, two sizeable double bedrooms with built-in wardrobes, a larger than average single bedroom currently used as an office, and a modern family shower room with a large walk-in shower.