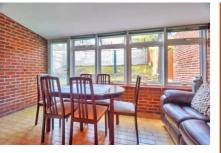

The home welcomes you with a large tiled entrance hallway, leading to a convenient w/c, a well equipped kitchen/breakfast room with ample work surfaces, and Rangemaster oven perfect for the budding chef. The breakfast bar provides a casual dining option, and the large under stairs utility cupboard offers excellent additional storage. At the heart of the home is the generously sized lounge with ample space for furniture, feature fireplace with marble surround and oak-effect flooring, creating a cosy atmosphere. Sliding doors lead into the dining room which opens onto the tiered south-facing garden, complete with a patio area and lawn. Upstairs on the landing there is a large airing/storage cupboard housing the recently fitted Worcester boiler, two sizeable double bedrooms with built-in wardrobes, a larger than average single bedroom currently used as an office, and a modern family shower room with a large walk-in shower.

#### **Key Features**

- Chain Free Link Detached House
- Popular & Sought After Parkwood Location
- Three Generous Bedrooms
- South Facing Garden measuring approx 31'10 x 29'09 ft
- Well Appointed Kitchen/Breakfast Room
- Separate Dining Room/Conservatory
- Potential For Further Development (STRPP)
- Upstairs Family Shower Room & Downstairs W/C