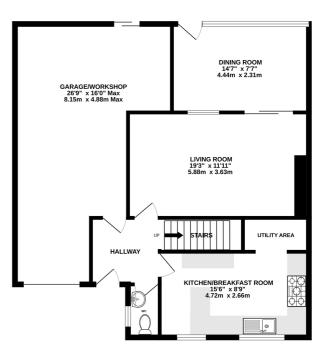

Three Bedroom Link Detached House Holtwood Close, Parkwood, Gillingham, Kent, ME8 9LD Offers in Region of £400,000 Freehold

GROUND FLOOR 958 sq.ft. (89.0 sq.m.) approx

The home welcomes you with a large tiled entrance hallway, leading to a convenient w/c, a well equipped kitchen/breakfast room with ample work surfaces, and Rangemaster oven perfect for the budding chef. The breakfast bar provides a casual dining option, and the large under stairs utility cupboard offers excellent additional storage. At the heart of the home is the generously sized lounge with ample space for furniture, feature fireplace with marble surround and oak-effect flooring, creating a cosy atmosphere. Sliding doors lead into the dining room which opens onto the tiered south-facing garden, complete with a patio area and lawn. Upstairs on the landing there is a large airing/storage cupboard housing the recently fitted Worcester boiler, two sizeable double bedrooms with built-in wardrobes, a larger than average single bedroom currently used as an office, and a modern family shower room with a large walk-in shower.

Externally, the property boasts a large driveway with parking for multiple vehicles and an integral garage with electric doors, offering potential for extension. The home is equipped with CCTV, an alarm system and has seen recent updates including a renewed main roof with a 25-year guarantee, a refreshed garage roof, and a "Cosy" roof to the dining room. With so much to offer, this property is not to be missed. Contact Greyfox Sales and Lettings in Rainham today to arrange your viewing!

1ST FLOOR 474 sq.ft. (44.0 sq.m.) approx.

TOTAL FLOOR AREA : 1432 sq.ft. (133.0 sq.m.) approx.

While every attempt has been made to ensure the accuracy of the floorpian contained here, measurements of doors, windows, rooms and any other tems are approximate and no responsibility is taken for any error, omission or mis-statement. This plan is for illustrative purposes only and should be used as such by any prospective purchaser. The services, systems and appliances shown have not been tested and no guarantee as to their operability or efficiency can be given. Made with Metropix C2024