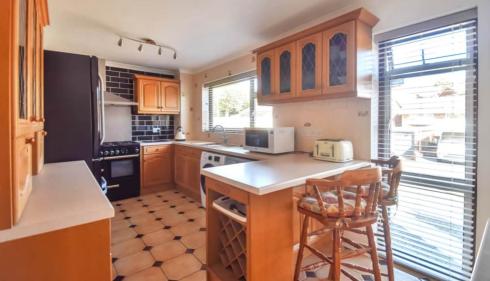

The home welcomes you with a large tiled entrance hallway, leading to a convenient w/c, a well equipped kitchen/breakfast room with ample work surfaces, and Rangemaster oven perfect for the budding chef. The breakfast bar provides a casual dining option, and the large under stairs utility cupboard offers excellent additional storage. At the heart of the home is the generously sized lounge with ample space for furniture, feature fireplace with marble surround and oak-effect flooring, creating a cosy atmosphere. Sliding doors lead into the dining room which opens onto the tiered south-facing garden, complete with a patio area and lawn. Upstairs on the landing there is a large airing/storage cupboard housing the recently fitted Worcester boiler, two sizeable double bedrooms with built-in wardrobes, a larger than average single bedroom currently used as an office, and a modern family shower room with a large walk-in shower.