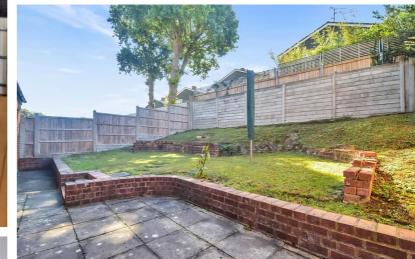

The home welcomes you with a large tiled entrance hallway, leading to a convenient w/c, a well equipped kitchen/breakfast room with ample work surfaces, and Rangemaster oven perfect for the budding chef. The breakfast bar provides a casual dining option, and the large under stairs utility cupboard offers excellent additional storage. At the heart of the home is the generously sized lounge with ample space for furniture, feature fireplace with marble surround and oak-effect flooring, creating a cosy atmosphere. Sliding doors lead into the dining room which opens onto the tiered south-facing garden, complete with a patio area and lawn. Upstairs on the landing there is a large airing/storage cupboard housing the recently fitted Worcester boiler, two sizeable double bedrooms with built-in wardrobes, a larger than average single bedroom currently used as an office, and a modern family shower room with a large walk-in shower.

#### **Key Features**

- Chain Free Link Detached House
- Popular & Sought After Parkwood Location
- Three Generous Bedrooms
- South Facing Garden measuring approx 31'10 x 29'09 ft
- Well Appointed Kitchen/Breakfast Room
- Separate Dining Room/Conservatory
- Potential For Further Development (STRPP)
- Upstairs Family Shower Room & Downstairs W/C