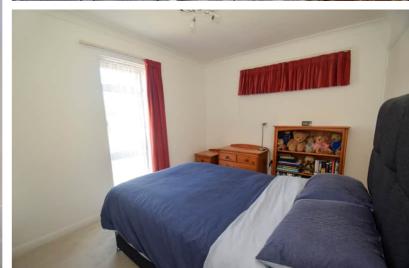

The home welcomes you with a large tiled entrance hallway, leading to a convenient w/c, a well equipped kitchen/breakfast room with ample work surfaces, and Rangemaster oven perfect for the budding chef. The breakfast bar provides a casual dining option, and the large under stairs utility cupboard offers excellent additional storage. At the heart of the home is the generously sized lounge with ample space for furniture, feature fireplace with marble surround and oak-effect flooring, creating a cosy atmosphere. Sliding doors lead into the dining room which opens onto the tiered south-facing garden, complete with a patio area and lawn. Upstairs on the landing there is a large airing/storage cupboard housing the recently fitted Worcester boiler, two sizeable double bedrooms with built-in wardrobes, a larger than average single bedroom currently used as an office, and a modern family shower room with a large walk-in shower.