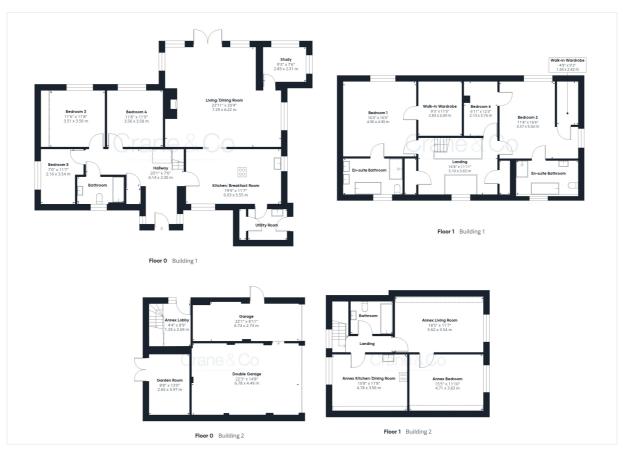

### Room Sizes

Entrance Hall Kitchen/Breakfast Boom 19' 9" x 11' 7" Utility Room Livina/Dinina Room - 23' 11" x 20' 4" Studv - 9' 3" x 7' 6" Bedroom 4 - 11' 9" x 11' 8" Bedroom 3 - 11' 8" x 11' 6" Bedroom 5 - 11' 7" x 7' 0" Bathroom First Floor: Bedroom 1 - 16' 0" x 16' 0" En Suite Bathroom Walk In Wardrobe - 11' 5" x 9' 3" Bedroom 6 - 12' 3" x 6' 11" Bedroom 2 - 16' 6" x 11' 8" En Suite Bathroom Walk In Wardrobe Annex: Living Room - 18' 5" x 11' 7" Bedroom - 15' 5" x 11' 10" Kitchen/Dining Room - 15' 8" x 11' 8" Bathroom Annex Lobby - 8' 9" x 4' 4" Garage - 22' 1" x 8' 11" Double Garage - 22' 3" x 14' 8"