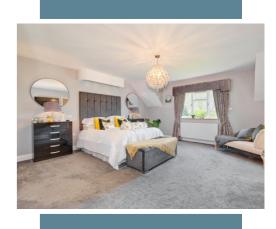

# WATCH THE FILM AND 3D TOUR and view EXPERT PHOTOGRAPHY at craneandco.co.uk (ALL PROVIDED FREE FOR ALL OUR SELLERS)

A breath-taking bespoke 6 bedroom country residence with a triple bay garage and 1 bedroom annexe above. Set in just under an acre of meticulously manicured English cottage gardens with gloriously full borders, rich in texture and colour enjoying a southerly aspect overlooking picturesque countryside beyond. Contemporary decor which works in harmony and creates a wonderful family home. With a flexible layout and wonderful proportions, the rooms are flooded with natural light and enjoy glorious views over the grounds. The kitchen has many luxurious touches and a multitude of high-end integrated appliances and the central island makes this the perfect kitchen for any keen chef. This opens through to the impressive living room with its modern herringbone floor, feature fireplace and gorgeous backdrop onto the fabulous garden terrace for alfresco breakfasts and summer entertaining. 3 of the 6 bedrooms complement the ground floor space offering flexibility in uses plus a further study is ideal for working from home. The staircase takes you to the galleried landing leading to the further 3 bedrooms. The impressive principal suite leaves nothing to be desired with its beautiful dressing room and en-suite bathroom. The second suite also offers a walk-in wardrobe and en-suite bathroom, as well as an adjoining bedroom.

### Room Sizes

Entrance Hall Kitchen/Breakfast Boom 19' 9" x 11' 7" Utility Room Livina/Dinina Room - 23' 11" x 20' 4" Studv - 9' 3" x 7' 6" Bedroom 4 - 11' 9" x 11' 8" Bedroom 3 - 11' 8" x 11' 6" Bedroom 5 - 11' 7" x 7' 0" Bathroom First Floor: Bedroom 1 - 16' 0" x 16' 0" En Suite Bathroom Walk In Wardrobe - 11' 5" x 9' 3" Bedroom 6 - 12' 3" x 6' 11" Bedroom 2 - 16' 6" x 11' 8" En Suite Bathroom Walk In Wardrobe Annex: Living Room - 18' 5" x 11' 7" Bedroom - 15' 5" x 11' 10" Kitchen/Dining Room - 15' 8" x 11' 8" Bathroom Annex Lobby - 8' 9" x 4' 4" Garage - 22' 1" x 8' 11" Double Garage - 22' 3" x 14' 8"