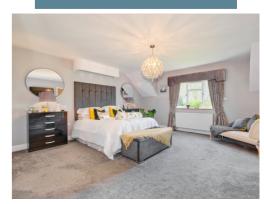

# WATCH THE FILM AND 3D TOUR and view EXPERT PHOTOGRAPHY at craneandco.co.uk (ALL PROVIDED FREE FOR ALL OUR SELLERS)

A breath-taking bespoke 6 bedroom country residence with a triple bay garage and 1 bedroom annexe above. Set in just under an acre of meticulously manicured English cottage gardens with gloriously full borders, rich in texture and colour enjoying a southerly aspect overlooking picturesque countryside beyond. Contemporary decor which works in harmony and creates a wonderful family home. With a flexible layout and wonderful proportions, the rooms are flooded with natural light and enjoy glorious views over the grounds. The kitchen has many luxurious touches and a multitude of high-end integrated appliances and the central island makes this the perfect kitchen for any keen chef. This opens through to the impressive living room with its modern herringbone floor, feature fireplace and gorgeous backdrop onto the fabulous garden terrace for alfresco breakfasts and summer entertaining. 3 of the 6 bedrooms complement the ground floor space offering flexibility in uses plus a further study is ideal for working from home. The staircase takes you to the galleried landing leading to the further 3 bedrooms. The impressive principal suite leaves nothing to be desired with its beautiful dressing room and en-suite bathroom. The second suite also offers a walk-in wardrobe and en-suite bathroom, as well as an adjoining bedroom.

### Room Sizes

Entrance Hall Kitchen/Breakfast Boom 19' 9" x 11' 7" Utility Room Livina/Dinina Room - 23' 11" x 20' 4" Studv - 9' 3" x 7' 6" Bedroom 4 - 11' 9" x 11' 8" Bedroom 3 - 11' 8" x 11' 6" Bedroom 5 - 11' 7" x 7' 0" Bathroom First Floor: Bedroom 1 - 16' 0" x 16' 0" En Suite Bathroom Walk In Wardrobe - 11' 5" x 9' 3" Bedroom 6 - 12' 3" x 6' 11" Bedroom 2 - 16' 6" x 11' 8" En Suite Bathroom Walk In Wardrobe Annex: Living Room - 18' 5" x 11' 7" Bedroom - 15' 5" x 11' 10" Kitchen/Dining Room - 15' 8" x 11' 8" Bathroom Annex Lobby - 8' 9" x 4' 4" Garage - 22' 1" x 8' 11" Double Garage - 22' 3" x 14' 8"