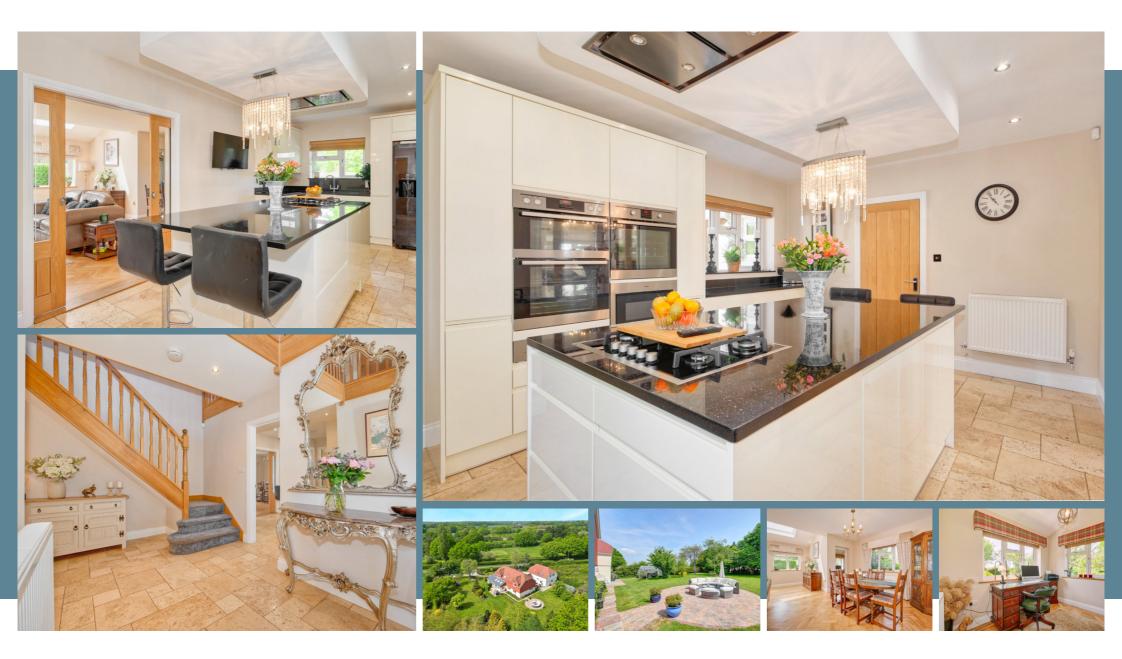

# WATCH THE FILM AND 3D TOUR and view EXPERT PHOTOGRAPHY at craneandco.co.uk (ALL PROVIDED FREE FOR ALL OUR SELLERS)

A breath-taking bespoke 6 bedroom country residence with a triple bay garage and 1 bedroom annexe above. Set in just under an acre of meticulously manicured English cottage gardens with gloriously full borders, rich in texture and colour enjoying a southerly aspect overlooking picturesque countryside beyond. Contemporary decor which works in harmony and creates a wonderful family home. With a flexible layout and wonderful proportions, the rooms are flooded with natural light and enjoy glorious views over the grounds. The kitchen has many luxurious touches and a multitude of high-end integrated appliances and the central island makes this the perfect kitchen for any keen chef. This opens through to the impressive living room with its modern herringbone floor, feature fireplace and gorgeous backdrop onto the fabulous garden terrace for alfresco breakfasts and summer entertaining. 3 of the 6 bedrooms complement the ground floor space offering flexibility in uses plus a further study is ideal for working from home. The staircase takes you to the galleried landing leading to the further 3 bedrooms. The impressive principal suite leaves nothing to be desired with its beautiful dressing room and en-suite bathroom. The second suite also offers a walk-in wardrobe and en-suite bathroom, as well as an adjoining bedroom.

Adjacent to the main house is a substantial 1 bedroom annexe with the same eye for detail and luxurious finishing touches. It's vast accommodation provides an impressive self contained living quarters. A triple bay garage and garden room complete this detached annexe.