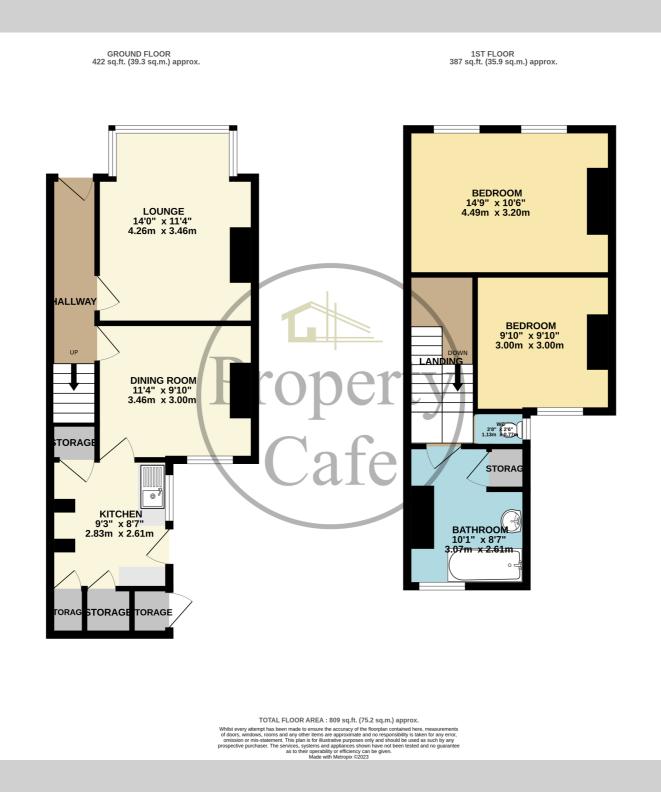

26 Reginald Road, Bexhill-on-Sea, East Sussex, TN39 3PH Spacious Two Bedroom Character House £225,000

Property Cafe are delighted to offer for sale this spacious two bedroom mid terrace house situated in a sought after town centre location. Accommodation and benefits include; Spacious lounge with box bay window & feature fireplace; An additional reception room currently used as a dining room with access directly onto the kitchen which offer ample storage & worktop space. Upstairs comprises of; Two double bedrooms also benefitting from feature fireplaces; A large modern fitted bathroom offering bath with overhead shower and wash basin; A separate WC. Externally this house boasts a low maintenance private rear garden. Offered for sale with no onward chain we recommend you view at your earliest convenience.