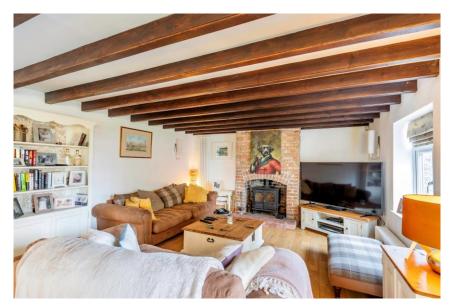

We are delighted to welcome this unique FOUR DOUBLE BEDROOM detached farmhouse to the market, boasting a sleek kitchen and new boiler, both installed in 2022. With panoramic views of open countryside and farmland, the characterful living accommodation briefly comprises of a cosy lounge with twin multi fuel burners, stunning green oak framed orangery, kitchen diner, hallway, ground floor shower room, first floor landing, generous master bedroom, three further double bedrooms and a family bathroom. Further accommodation resides in a well placed home office with a sheltered outdoor viewing point overlooking vast fields, and an attached utility room. Outside, parking is well catered for on an extensive Poplar tree lined driveway, in addition to a large sheltered carport. Well kept lawns boast apple and ornamental cherry trees, whilst a two tiered seating area and large eight seat hot tub reside to the side of the property. Peacefully situated on the outskirts of Misterton, a canalside village renowned for walking and cycling via its bridleway and towpath links, the charming plot sits well within the catchment area for Queen Elizabeth's Grammar School, with close proximity to the village Co-op, Post Office, Doctor's surgery, veterinary surgery, two bustling village pubs and a number of takeaway services. The nearby market towns of Retford and Gainsborough are easily accessible via excellent commuter links, and offer a further wealth of conveniences and recreational facilities. Viewings are highly recommended to fully appreciate the truly unique accommodation and secluded off road setting being offered for sale.