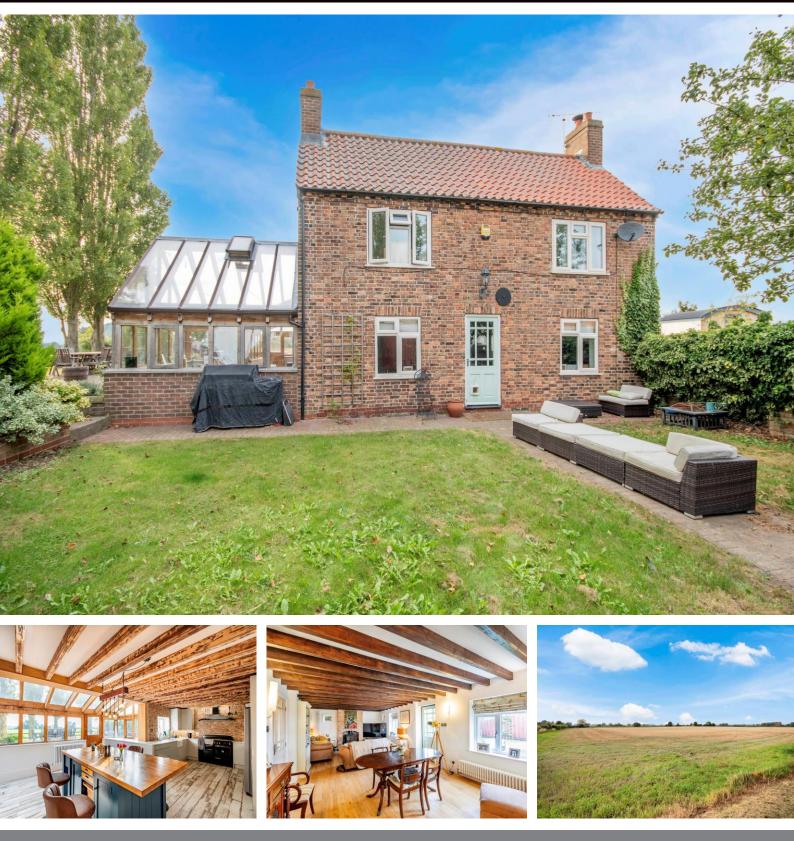

## **Cornley Road**

**Misterton, Doncaster** 

Unique FOUR DOUBLE BEDROOM Detached Farmhouse

#### **Property Overview**

- Sleek Kitchen & New Boiler Installed in 2022
- Cosy Lounge with Twin Multi Fuel Burners
  & Stunning Green Oak Framed Orangery
- Panoramic Views of Open Countryside & Farmland
- Extensive Driveway & Large Sheltered Carport

We are delighted to welcome this unique FOUR DOUBLE BEDROOM detached farmhouse to the market, boasting a sleek kitchen and new boiler, both installed in 2022. With panoramic views of open countryside and farmland, the characterful living accommodation briefly comprises of a cosy lounge with twin multi fuel burners, stunning green oak framed orangery, kitchen diner, hallway, ground floor shower room, first floor landing, generous master bedroom, three further double bedrooms and a family bathroom. Further accommodation resides in a well placed home office with a sheltered outdoor viewing point overlooking vast fields, and an attached utility room. Outside, parking is well catered for on an extensive Poplar tree lined driveway, in addition to a large sheltered carport. Well kept lawns boast apple and ornamental cherry trees, whilst a two tiered seating area and large eight seat hot tub reside to the side of the property. Peacefully situated on the outskirts of Misterton, a canalside village renowned for walking and cycling via its bridleway and towpath links, the charming plot sits well within the catchment area for Queen Elizabeth's Grammar School, with close proximity to the village Co-op, Post Office, Doctor's surgery, veterinary surgery, two bustling village pubs and a number of takeaway services. The nearby market towns of Retford and Gainsborough are easily accessible via excellent commuter links, and offer a further wealth of conveniences and recreational facilities. Viewings are highly recommended to fully appreciate the truly unique accommodation and secluded off road setting being offered for sale.