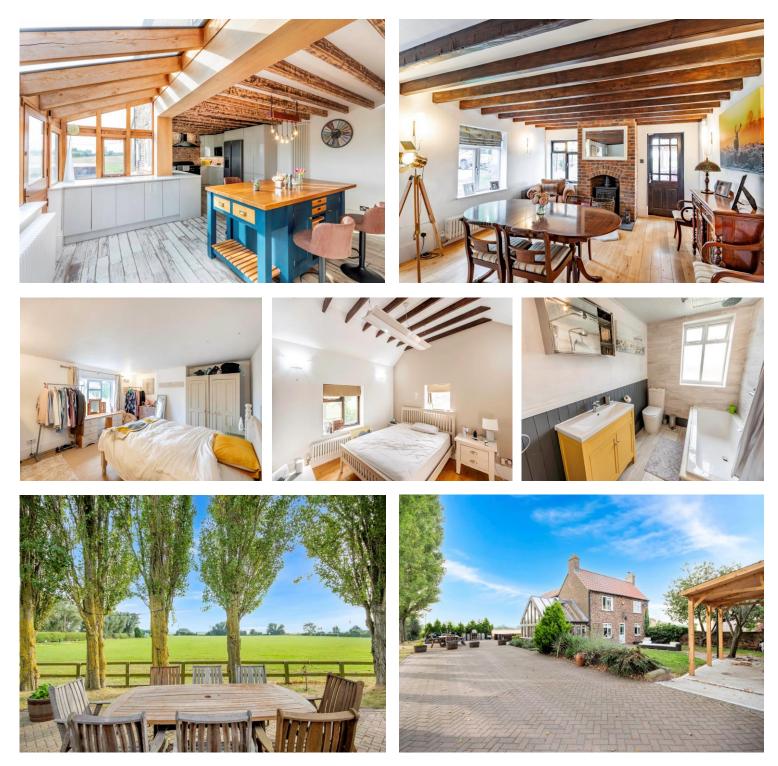

#### **Property Overview**

- Sleek Kitchen & New Boiler Installed in 2022
- Cosy Lounge with Twin Multi Fuel Burners
  & Stunning Green Oak Framed Orangery
- Panoramic Views of Open Countryside & Farmland
- Extensive Driveway & Large Sheltered Carport

We are delighted to welcome this unique FOUR DOUBLE BEDROOM detached farmhouse to the market, boasting a sleek kitchen and new boiler, both installed in 2022. With panoramic views of open countryside and farmland, the characterful living accommodation briefly comprises of a cosy lounge with twin multi fuel burners, stunning green oak framed orangery, kitchen diner, hallway, ground floor shower room, first floor landing, generous master bedroom, three further double bedrooms and a family bathroom. Further accommodation resides in a well placed home office with a sheltered outdoor viewing point overlooking vast fields, and an attached utility room. Outside, parking is well catered for on an extensive Poplar tree lined driveway, in addition to a large sheltered carport. Well kept lawns boast apple and ornamental cherry trees, whilst a two tiered seating area and large eight seat hot tub reside to the side of the property. Peacefully situated on the outskirts of Misterton, a canalside village renowned for walking and cycling via its bridleway and towpath links, the charming plot sits well within the catchment area for Queen Elizabeth's Grammar School, with close proximity to the village Co-op, Post Office, Doctor's surgery, veterinary surgery, two bustling village pubs and a number of takeaway services. The nearby market towns of Retford and Gainsborough are easily accessible via excellent commuter links, and offer a further wealth of conveniences and recreational facilities. Viewings are highly recommended to fully appreciate the truly unique accommodation and secluded off road setting being offered for sale.

- Well Kept Lawns Boasting Fruit Trees & Two Tiered Seating Area with Large Hot Tub
- Peacefully Situated on the Outskirts of Misterton
- Close Proximity to Village Co-op, Post Office, Doctor's Surgery, Veterinary Surgery, Two Bustling Village Pubs & Several Takeaway Services
- Council Tax Band: C EPC Rating: D