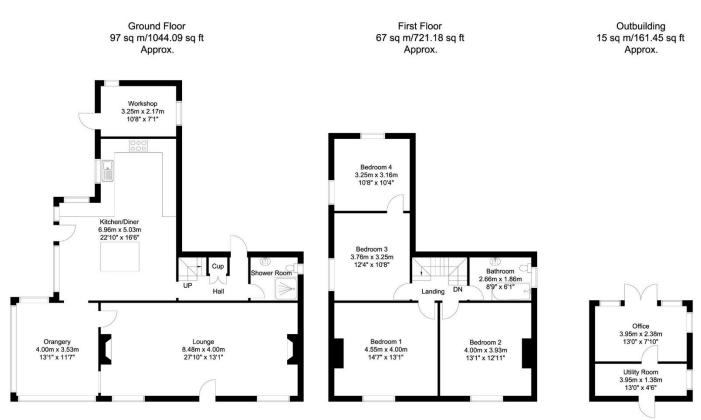

We are delighted to welcome this unique FOUR DOUBLE BEDROOM detached farmhouse to the market, boasting a sleek kitchen and new boiler, both installed in 2022. With panoramic views of open countryside and farmland, the characterful living accommodation briefly comprises of a cosy lounge with twin multi fuel burners, stunning green oak framed orangery, kitchen diner, hallway, ground floor shower room, first floor landing, generous master bedroom, three further double bedrooms and a family bathroom. Further accommodation resides in a well placed home office with a sheltered outdoor viewing point overlooking vast fields, and an attached utility room. Outside, parking is well catered for on an extensive Poplar tree lined driveway, in addition to a large sheltered carport. Well kept lawns boast apple and ornamental cherry trees, whilst a two tiered seating area and large eight seat hot tub reside to the side of the property. Peacefully situated on the outskirts of Misterton, a canalside village renowned for walking and cycling via its bridleway and towpath links, the charming plot sits well within the catchment area for Queen Elizabeth's Grammar School, with close proximity to the village Co-op, Post Office, Doctor's surgery, veterinary surgery, two bustling village pubs and a number of takeaway services. The nearby market towns of Retford and Gainsborough are easily accessible via excellent commuter links, and offer a further wealth of conveniences and recreational facilities. Viewings are highly recommended to fully appreciate the truly unique accommodation and secluded off road setting being offered for sale.

Property & Estates Consulting 11 Grove Street, Retford DN22 6JR

01777 566400 www.alexanderjacob.co.uk

Whilst every attempt has been made to ensure the accuracy of the floor plan contained here, no responsibility is taken for incorrect measurements of doors, windows, appliances and rooms or any error, omission or misstatement. Exterior and interior walls are drawn to scale based on interior measurements. Any figure given is for initial guidance only and should not be relied on as a basis of valuation. The plans are for marketing purposes only and should only be used as such. No guarantee is given on the accuracy of the total square footage/ meterage if quoted on this plan.. CP Property Services @2023