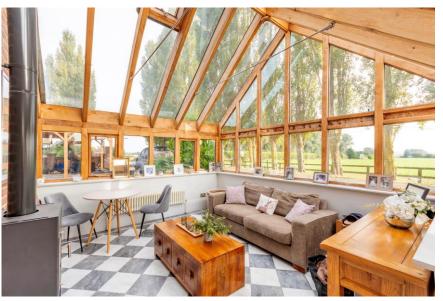

#### **Property Overview**

- Sleek Kitchen & New Boiler Installed in 2022
- Cosy Lounge with Twin Multi Fuel Burners
  & Stunning Green Oak Framed Orangery
- Panoramic Views of Open Countryside & Farmland
- Extensive Driveway & Large Sheltered Carport

We are delighted to welcome this unique FOUR DOUBLE BEDROOM detached farmhouse to the market, boasting a sleek kitchen and new boiler, both installed in 2022. With panoramic views of open countryside and farmland, the characterful living accommodation briefly comprises of a cosy lounge with twin multi fuel burners, stunning green oak framed orangery, kitchen diner, hallway, ground floor shower room, first floor landing, generous master bedroom, three further double bedrooms and a family bathroom. Further accommodation resides in a well placed home office with a sheltered outdoor viewing point overlooking vast fields, and an attached utility room. Outside, parking is well catered for on an extensive Poplar tree lined driveway, in addition to a large sheltered carport. Well kept lawns boast apple and ornamental cherry trees, whilst a two tiered seating area and large eight seat hot tub reside to the side of the property. Peacefully situated on the outskirts of Misterton, a canalside village renowned for walking and cycling via its bridleway and towpath links, the charming plot sits well within the catchment area for Queen Elizabeth's Grammar School, with close proximity to the village Co-op, Post Office, Doctor's surgery, veterinary surgery, two bustling village pubs and a number of takeaway services. The nearby market towns of Retford and Gainsborough are easily accessible via excellent commuter links, and offer a further wealth of conveniences and recreational facilities. Viewings are highly recommended to fully appreciate the truly unique accommodation and secluded off road setting being offered for sale.