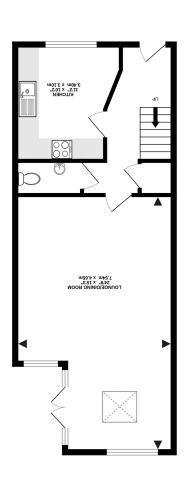

## Description

A deceptively spacious 3 bedroom Taylor Wimpey home, built to a high specification in 2015; this exceptionally well-located town centre home is set in a small development of only 20 houses in a private culde-sac, has the benefit of a low maintenance rear garden and allocated parking for 2 cars.

Star Points - \* Three-bedroom, modern home close to Farnham town centre and excellent schools \* Two bathrooms plus cloakroom, including smart, en-suite shower room \* Fitted kitchen with integrated oven, hob, washer/dryer and dishwasher \* Enclosed, landscaped rear garden \* Two allocated parking spaces \* Spacious sitting dining room with patio doors to rear garden \* Welcoming entrance hall with built-in storage \* Neutrally decorated throughout