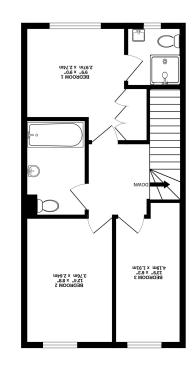

## Description

A deceptively spacious 3 bedroom Taylor Wimpey home, built to a high specification in 2015; this exceptionally well-located town centre home is set in a small development of only 20 houses in a private culde-sac, has the benefit of a low maintenance rear garden and allocated parking for 2 cars.

Star Points - \* Three-bedroom, modern home close to Farnham town centre and excellent schools \* Two bathrooms plus cloakroom, including smart, en-suite shower room \* Fitted kitchen with integrated oven, hob, washer/dryer and dishwasher \* Enclosed, landscaped rear garden \* Two allocated parking spaces \* Spacious sitting dining room with patio doors to rear garden \* Welcoming entrance hall with built-in storage \* Neutrally decorated throughout