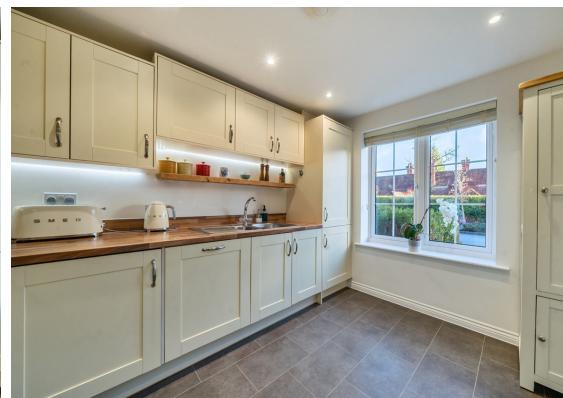

Star Points - \* Three-bedroom, modern home close to Farnham town centre and excellent schools \* Two bathrooms plus cloakroom, including smart, en-suite shower room \* Fitted kitchen with integrated oven, hob, washer/dryer and dishwasher \* Enclosed, landscaped rear garden \* Two allocated parking spaces \* Spacious sitting dining room with patio doors to rear garden \* Welcoming entrance hall with built-in storage \* Neutrally decorated throughout