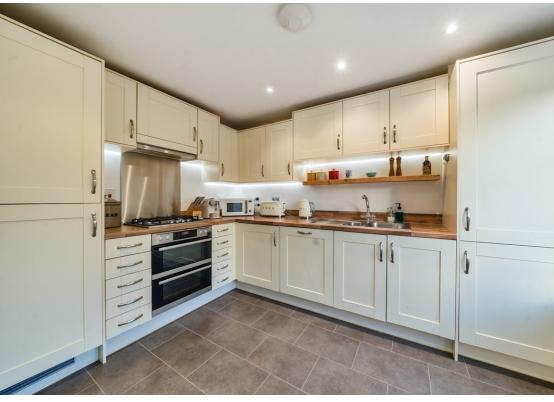

Star Points - \* Three-bedroom, modern home close to Farnham town centre and excellent schools \* Two bathrooms plus cloakroom, including smart, en-suite shower room \* Fitted kitchen with integrated oven, hob, washer/dryer and dishwasher \* Enclosed, landscaped rear garden \* Two allocated parking spaces \* Spacious sitting dining room with patio doors to rear garden \* Welcoming entrance hall with built-in storage \* Neutrally decorated throughout