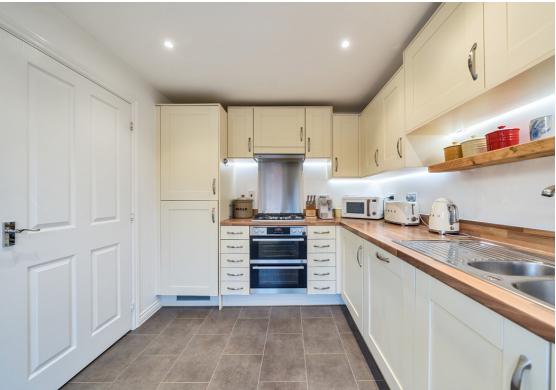

Star Points - \* Three-bedroom, modern home close to Farnham town centre and excellent schools \* Two bathrooms plus cloakroom, including smart, en-suite shower room \* Fitted kitchen with integrated oven, hob, washer/dryer and dishwasher \* Enclosed, landscaped rear garden \* Two allocated parking spaces \* Spacious sitting dining room with patio doors to rear garden \* Welcoming entrance hall with built-in storage \* Neutrally decorated throughout