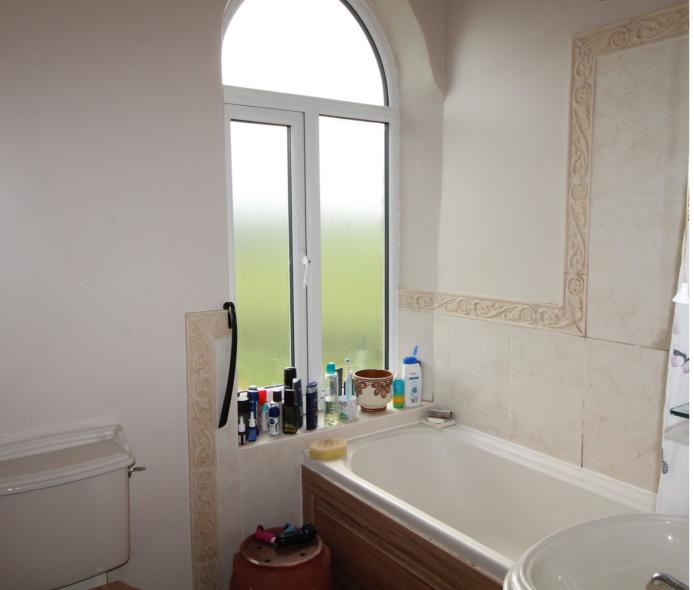

## **FULL DESCRIPTION**

Viewing is recommended for this delightful, small terrace cottage which has a patio garden enjoying views situated in the sought after village location of Oxenhope. The accommodation briefly comprising of a Galley Kitchen which has a range of units, worktops, sink, integrated oven, gas hob, extractor hood, integrated fridge/freezer, plumb for washing machine, narrow entrance door and window. Cellar with vaulted ceiling. Lounge with stove style gas fire, window and porch area with window and entrance door. First Floor Landing, Two bedrooms and a Bathroom. Gas Central Heating & Double Glazing. Outside patio garden. Awaiting EPC