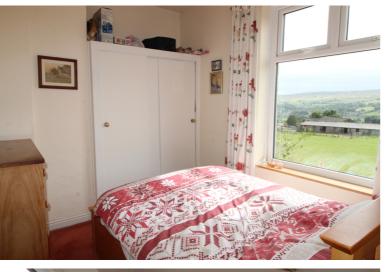

## **FULL DESCRIPTION**

Viewing is recommended for this delightful, small terrace cottage which has a patio garden enjoying views situated in the sought after village location of Oxenhope. The accommodation briefly comprising of a Galley Kitchen which has a range of units, worktops, sink, integrated oven, gas hob, extractor hood, integrated fridge/freezer, plumb for washing machine, narrow entrance door and window. Cellar with vaulted ceiling. Lounge with stove style gas fire, window and porch area with window and entrance door. First Floor Landing, Two bedrooms and a Bathroom. Gas Central Heating & Double Glazing. Outside patio garden. Awaiting EPC