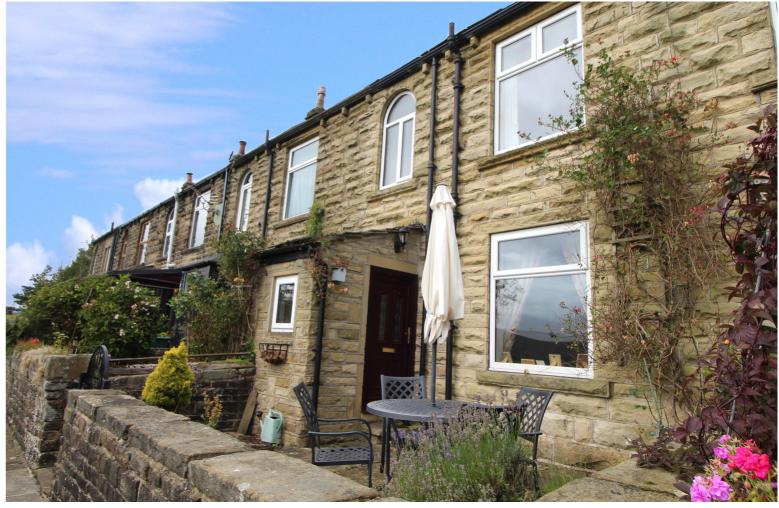

## £200,000

ts.co.uk E: keighley@dayandcoestateagents.co.uk

• TERRACE COTTAGE VIEWS POPULAR LOCATION

- TWO BEDROOMS
- PATIO GARDEN
- AWAITING EPC

## **SUMMARY**

\*\* A DELIGHTFUL, SMALL TERRACE COTTAGE, TWO BEDROOMS, VIEWS, GAS CENTRAL HEATING, DOUBLE GLAZING, PATIO GARDEN, DESIRABLE LOCATION, AWAITING EPC \*\*

## **FULL DESCRIPTION**

Viewing is recommended for this delightful, small terrace cottage which has a patio garden enjoying views situated in the sought after village location of Oxenhope. The accommodation briefly comprising of a Galley Kitchen which has a range of units, worktops, sink, integrated oven, gas hob, extractor hood, integrated fridge/freezer, plumb for washing machine, narrow entrance door and window. Cellar with vaulted ceiling. Lounge with stove style gas fire, window and porch area with window and entrance door. First Floor Landing, Two bedrooms and a Bathroom. Gas Central Heating & Double Glazing. Outside patio garden. Awaiting EPC