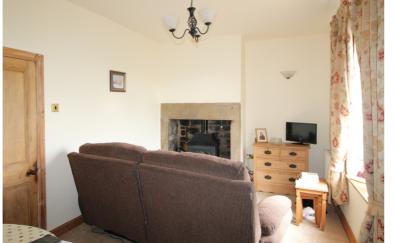

## **FULL DESCRIPTION**

Viewing is recommended for this delightful, small terrace cottage which has a patio garden enjoying views situated in the sought after village location of Oxenhope. The accommodation briefly comprising of a Galley Kitchen which has a range of units, worktops, sink, integrated oven, gas hob, extractor hood, integrated fridge/freezer, plumb for washing machine, narrow entrance door and window. Cellar with vaulted ceiling. Lounge with stove style gas fire, window and porch area with window and entrance door. First Floor Landing, Two bedrooms and a Bathroom. Gas Central Heating & Double Glazing. Outside patio garden. Awaiting EPC