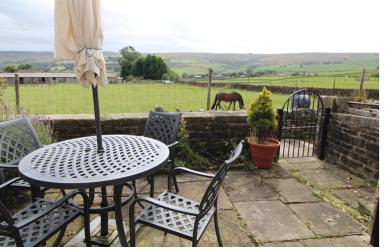

## **SUMMARY**

\*\* A DELIGHTFUL, SMALL TERRACE COTTAGE, TWO BEDROOMS, VIEWS, GAS CENTRAL HEATING, DOUBLE GLAZING, PATIO GARDEN, DESIRABLE LOCATION, AWAITING EPC \*\*

## **FULL DESCRIPTION**

Viewing is recommended for this delightful, small terrace cottage which has a patio garden enjoying views situated in the sought after village location of Oxenhope. The accommodation briefly comprising of a Galley Kitchen which has a range of units, worktops, sink, integrated oven, gas hob, extractor hood, integrated fridge/freezer, plumb for washing machine, narrow entrance door and window. Cellar with vaulted ceiling. Lounge with stove style gas fire, window and porch area with window and entrance door. First Floor Landing, Two bedrooms and a Bathroom. Gas Central Heating & Double Glazing. Outside patio garden. Awaiting EPC