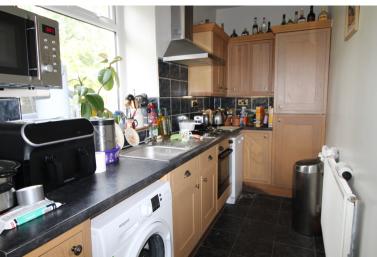

## **FULL DESCRIPTION**

Viewing is recommended for this delightful, small terrace cottage which has a patio garden enjoying views situated in the sought after village location of Oxenhope. The accommodation briefly comprising of a Galley Kitchen which has a range of units, worktops, sink, integrated oven, gas hob, extractor hood, integrated fridge/freezer, plumb for washing machine, narrow entrance door and window. Cellar with vaulted ceiling. Lounge with stove style gas fire, window and porch area with window and entrance door. First Floor Landing, Two bedrooms and a Bathroom. Gas Central Heating & Double Glazing. Outside patio garden. Awaiting EPC