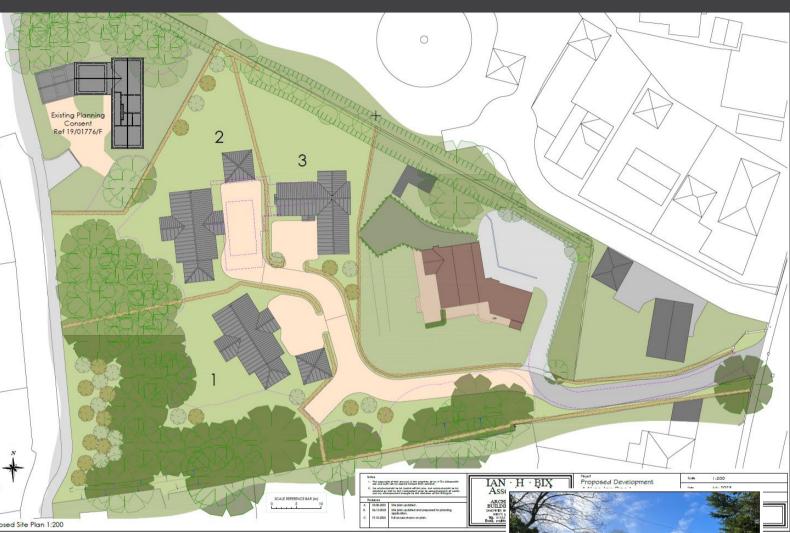

9 Market Place, Downham Market, PE38 9DG Tel: 01366 385588 info@kingpartners.co.uk

44 (Plots I-3 Rear of Meads) London Road, Downham Market, Downham Market, Norfolk, PE38 9AT

£550,000 Freehold

- Development site with Full Planning
- Total land 1.3 acres (STS)
- Highly Sought After Location
- Mature Garden Plots
- Additional Plot Available with Access from The Rowans
- Kings Lynn & West Norfolk Council Planning

References 22/00605/O & 23/01835/RM

- Planning for 3 Executive Houses & Double Garages
- Viewing Strictly by Appointment

This development site recently gained full planning permission in for the construction of 3 new executive homes located within mature gardens to the rear of 'Meads' which is located just off the London Road in Downham Market. Once the extensive gardens to a family home which was built in the 1960s and extending to a total area of 1.3 acres making this one of the most desirable developments for individual homes to be offered for sale in the town. Planning permission was granted by King's Lynn and West Norfolk council under references 22/00605/O & 23/01835/RM. There is a further plot (plot 5, The Rowans) available by separate negotiation which is under the following planning reference 19/01176/F. Viewing is strictly by appointment.