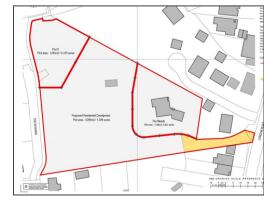

9 Market Place, Downham Market, PE38 9DG Tel: 01366 385588 info@kingpartners.co.uk

44 (Plots I-3 Rear of Meads) London Road, Downham Market, Downham Market, Norfolk, PE38 9AT

£550,000 Freehold

- Development site with Full Planning
- Total land 1.3 acres (STS)
- Highly Sought After Location
- Mature Garden Plots
- Additional Plot Available with Access from The Rowans
- Kings Lynn & West Norfolk Council Planning

References 22/00605/O & 23/01835/RM

- Planning for 3 Executive Houses & Double Garages
- Viewing Strictly by Appointment

This development site recently gained full planning permission in for the construction of 3 new executive homes located within mature gardens to the rear of 'Meads' which is located just off the London Road in Downham Market. Once the extensive gardens to a family home which was built in the 1960s and extending to a total area of 1.3 acres making this one of the most desirable developments for individual homes to be offered for sale in the town. Planning permission was granted by King's Lynn and West Norfolk council under references 22/00605/O & 23/01835/RM. There is a further plot (plot 5, The Rowans) available by separate negotiation which is under the following planning reference 19/01176/F. Viewing is strictly by appointment.