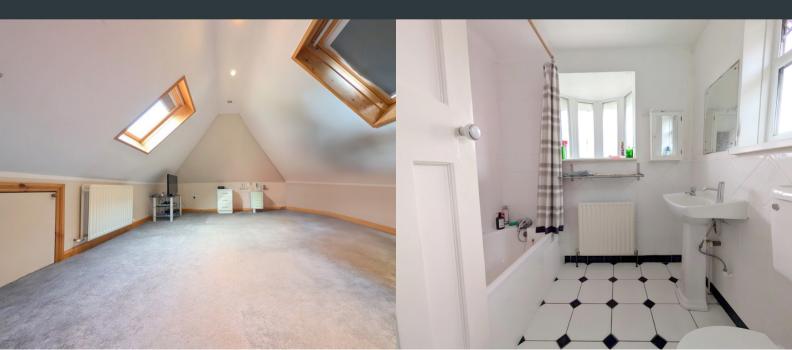

# Loft Room

5.47m x 3.41m (17' 11" x 11' 2") Two double glazed side aspect Velux windows, carpeted flooring and doors to under eaves store area.

## Bathroom

2.17m x 1.94m (7' 2" x 6' 4") A white three piece suite comprising of a low level WC, pedestal wash hand basin and a panelled roll top bath with a wall mounted electric shower over, radiator, part tiled walls, double glazed front aspect frosted window.