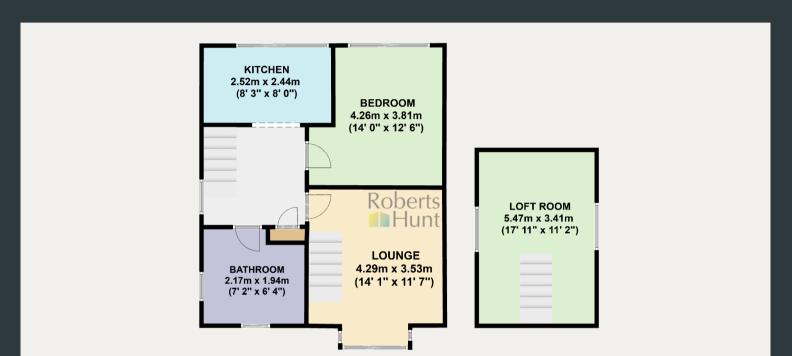

## Living Room

4.29m x 3.53m (14' 1" x 11' 7") Double glazed front aspect window, radiator, feature fireplace, stairs rising to:

# Loft Room

5.47m x 3.41m (17' 11" x 11' 2") Two double glazed side aspect Velux windows, carpeted flooring and doors to under eaves store area.

# Kitchen

2.52m x 2.44m (8' 3'' x 8' 0'') A range of eye and base level units with roll top work surfaces incorporating a single drainer sink, inset oven and hob, spaces for washing machine, fridge/freezer and table and chairs, wall mounted gas combination boiler, double glazed rear aspect window.

#### **Principle Bedroom**

4.26m x 3.81m (14' 0'' x 12' 6'') Double glazed rear aspect window, radiator.

## Bathroom

2.17m x 1.94m (7' 2" x 6' 4") A white three piece suite comprising of a low level WC, pedestal wash hand basin and a panelled roll top bath with a wall mounted electric shower over, radiator, part tiled walls, double glazed front aspect frosted window.