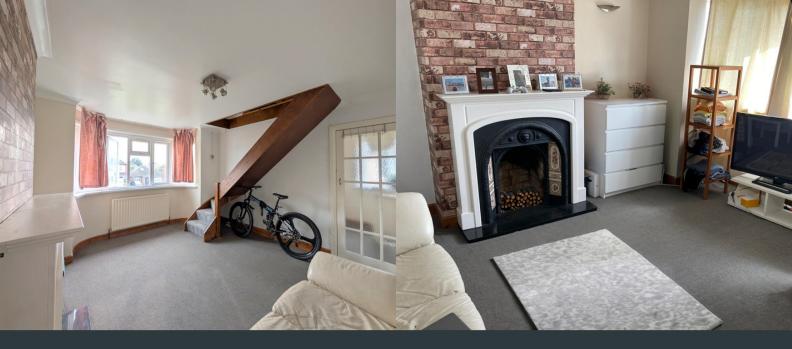

## Living Room

4.29m x 3.53m (14' 1" x 11' 7") Double glazed front aspect window, radiator, feature fireplace, stairs rising to: