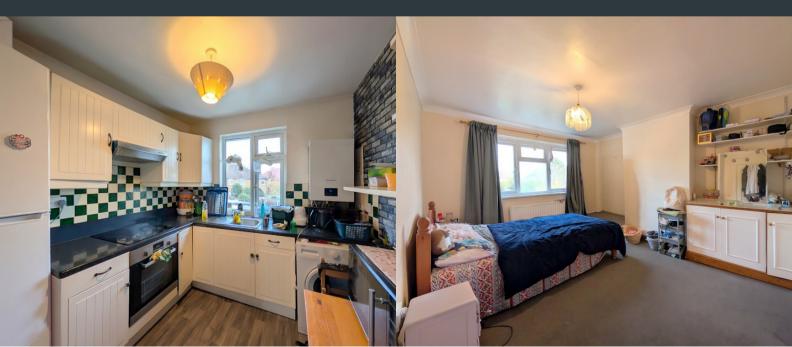

# Kitchen

2.52m x 2.44m (8' 3'' x 8' 0'') A range of eye and base level units with roll top work surfaces incorporating a single drainer sink, inset oven and hob, spaces for washing machine, fridge/freezer and table and chairs, wall mounted gas combination boiler, double glazed rear aspect window.

#### **Principle Bedroom**

4.26m x 3.81m (14' 0'' x 12' 6'') Double glazed rear aspect window, radiator.