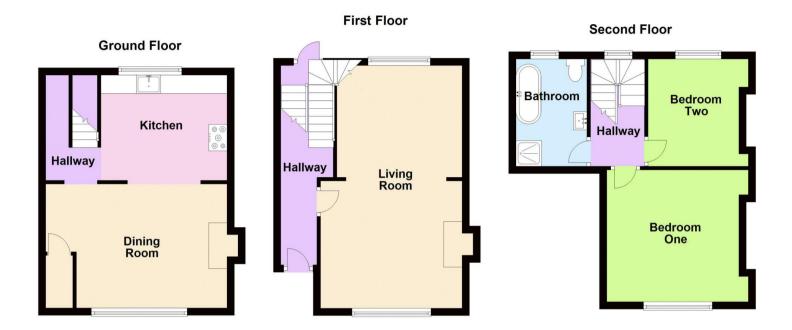

The interior of this beautifully presented property comprises a spacious and open plan dining room with the fitted kitchen on the ground floor. The first floor hosts the living room with two bedrooms and the family bathroom on the second floor. The exterior boasts a private rear garden, perfect for enjoying the summer months.