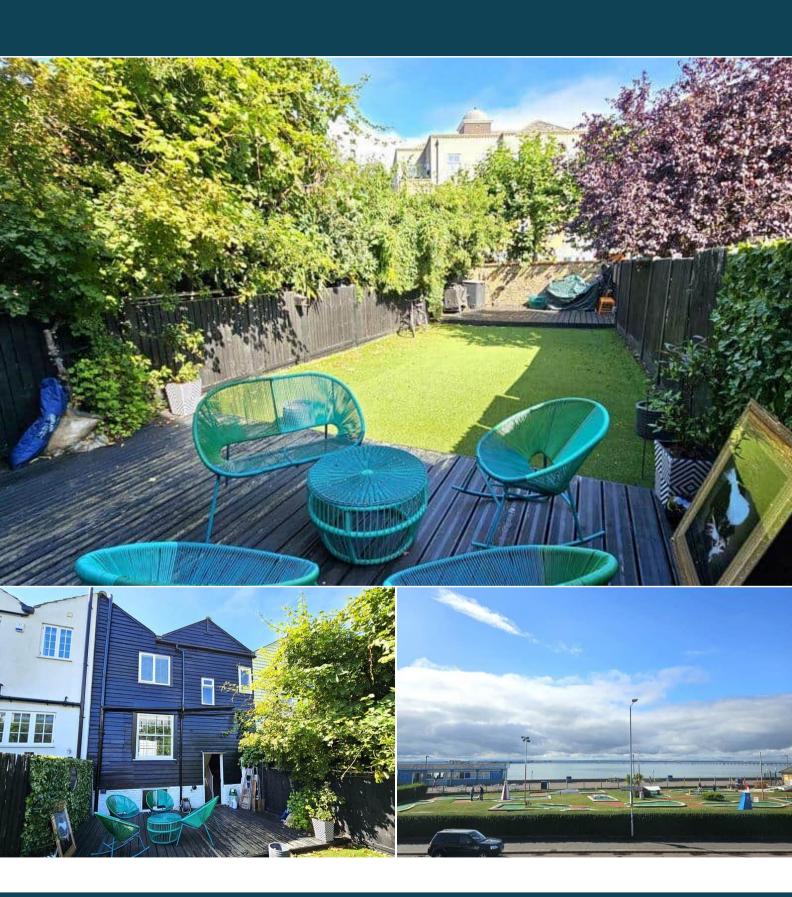

## Eastern Esplanade Southend-on-Sea

Bettermove are proud to present this 2 bedroom terraced house in Southend-on-Sea available with no forward chain.

The property benefits from gas central heating throughout and has residents permit parking available to the front of the property. The council tax band is C. This is a Grade II Listed Building.

The interior of this beautifully presented property comprises a spacious and open plan dining room with the fitted kitchen on the ground floor. The first floor hosts the living room with two bedrooms and the family bathroom on the second floor. The exterior boasts a private rear garden, perfect for enjoying the summer months.