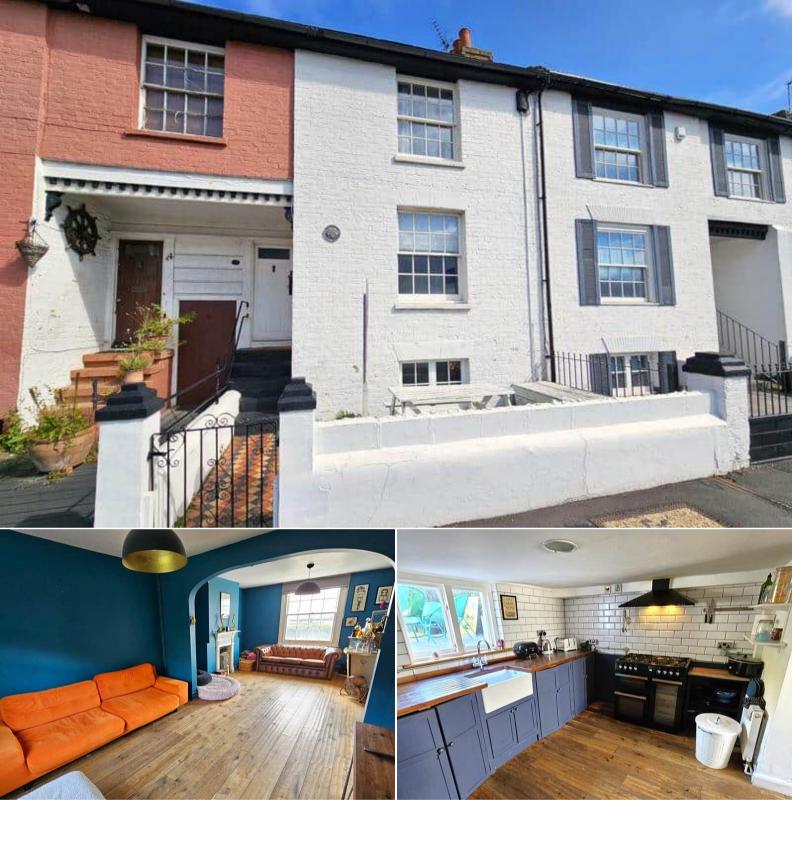

## Eastern Esplanade Southend-on-Sea

Bettermove are proud to present this 2 bedroom terraced house in Southend-on-Sea available with no forward chain.

The property benefits from gas central heating throughout and has residents permit parking available to the front of the property. The council tax band is C. This is a Grade II Listed Building.

The interior of this beautifully presented property comprises a spacious and open plan dining room with the fitted kitchen on the ground floor. The first floor hosts the living room with two bedrooms and the family bathroom on the second floor. The exterior boasts a private rear garden, perfect for enjoying the summer months.