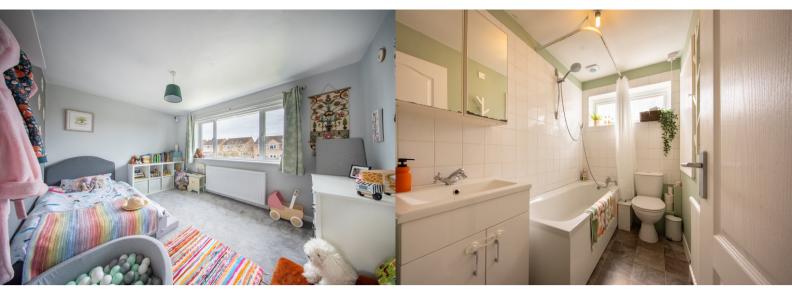

First floor: landing, trap to boarded loft space with loft ladder, doors to bathroom and bedrooms one and two. Bathroom: window to side aspect, modern white suite comprising bath with tiled splashbacks fitted with shower unit, vanity unit, WC and built-in airing cupboard. Bedroom one: window to front aspect. Bedroom two: window to rear aspect.