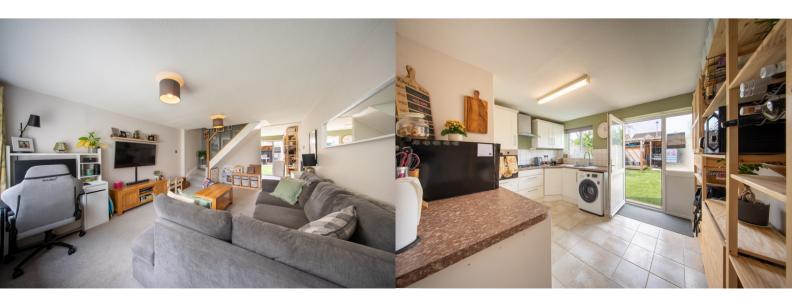

Entrance hall with door to lounge/dining room. Lounge/dining room: window to front aspect, staircase with contemporary embedded glass panel wooden to landing and first floor living accommodation. Kitchen: window and door to rear garden fitted with a matching range of eye and base level storage units with integrated appliances to include fan-assisted oven and gas hob with extractor hood, appliance space, ceramic tile flooring and built-in storage cupboard.