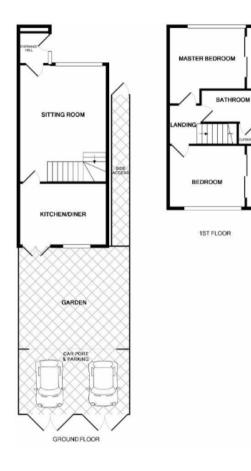

## £259,950

FOR SALE

Situated in a popular residential area is this spacious two double bedroom semi detached house. The property offers comfortable well planned living accommodation featuring entrance hall, lounge/dining room and modern fitted kitchen with integrated appliances. On the first floor there is a modern bathroom suite and two double bedrooms. To the exterior there is an enclosed garden with wooden decking and Astro turf and to the rear of the property there is a carport with off road parking for two vehicles.

Entrance hall with door to lounge/dining room. Lounge/dining room: window to front aspect, staircase with contemporary embedded glass panel wooden to landing and first floor living accommodation. Kitchen: window and door to rear garden fitted with a matching range of eye and base level storage units with integrated appliances to include fan-assisted oven and gas hob with extractor hood, appliance space, ceramic tile flooring and built-in storage cupboard.

First floor: landing, trap to boarded loft space with loft ladder, doors to bathroom and bedrooms one and two. Bathroom: window to side aspect, modern white suite comprising bath with tiled splashbacks fitted with shower unit, vanity unit, WC and built-in airing cupboard. Bedroom one: window to front aspect. Bedroom two: window to rear aspect.

Front garden being mainly laid to lawn with rose bushes and flower and shrub borders and gated side access to rear garden. Rear garden: enclosed with wooden panel fencing, wooden decking and laid to Astro turf, to the rear of the property there are double wooden gates giving access for parking for two vehicles and car port.

Lounge/ dining room: 17' 2 max x 12' 9 max

Kitchen: 12' 9 max x 9' 7 max

Bedroom one: 12' 9 max x 11' 7 max

Bedroom two: 12' 9 max x 9' 2 max

www.cotswoldestateagents.co.uk