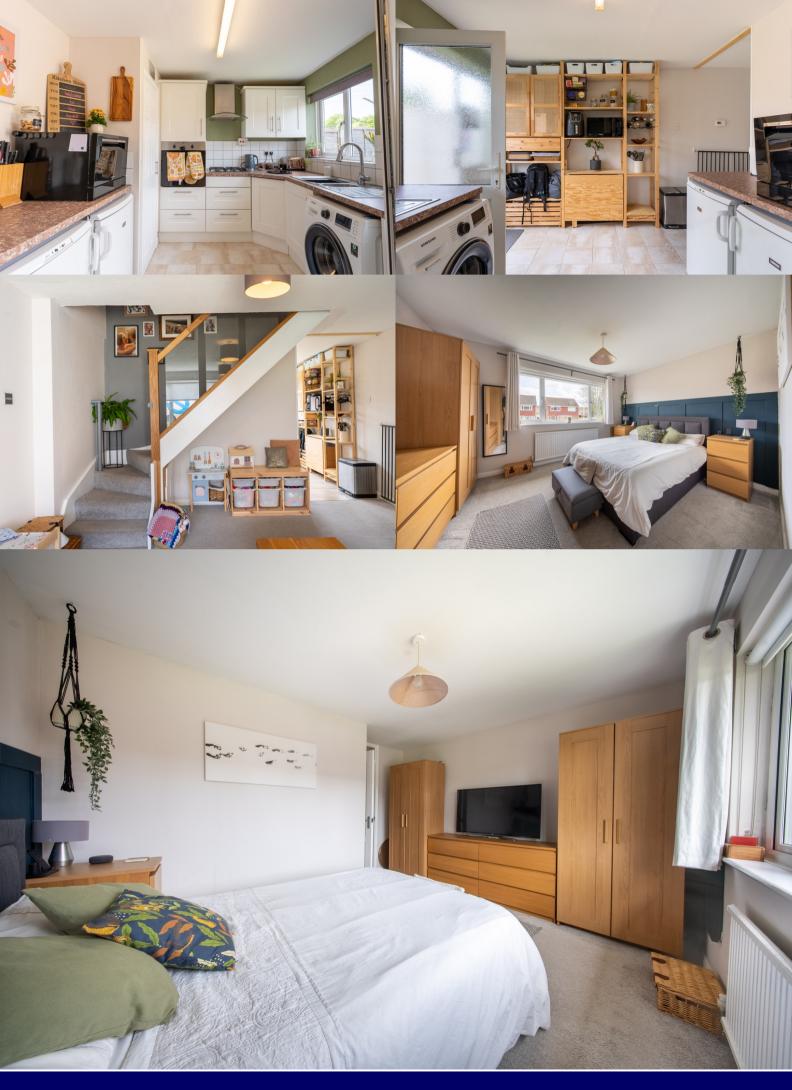

Entrance hall with door to lounge/dining room. Lounge/dining room: window to front aspect, staircase with contemporary embedded glass panel wooden to landing and first floor living accommodation. Kitchen: window and door to rear garden fitted with a matching range of eye and base level storage units with integrated appliances to include fan-assisted oven and gas hob with extractor hood, appliance space, ceramic tile flooring and built-in storage cupboard.

First floor: landing, trap to boarded loft space with loft ladder, doors to bathroom and bedrooms one and two. Bathroom: window to side aspect, modern white suite comprising bath with tiled splashbacks fitted with shower unit, vanity unit, WC and built-in airing cupboard. Bedroom one: window to front aspect. Bedroom two: window to rear aspect.