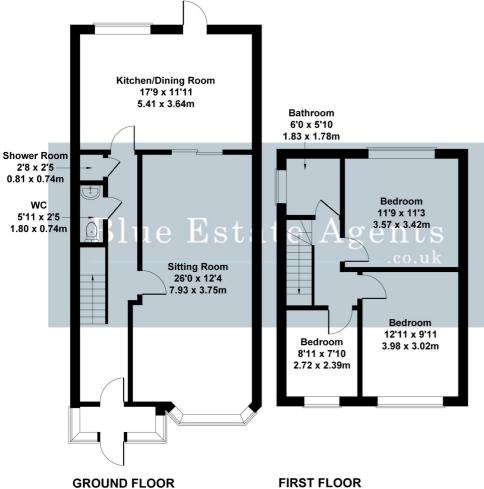

Blue Estate Agents

planning being in place, and a lovely secluded long rear garden. Upon entering, you are greeted by an elegantly designed entrance hall that provides a warm welcome.

The ground floor boasts a spacious lounge, perfect for relaxation and family gatherings, downstairs washroom and shower suite. Adjacent to the lounge is a generously sized, modern kitchen, equipped with ample storage and countertop space, ensuring a delightful cooking experience. The kitchen seamlessly flows into a bright and airy dining area, which offers direct access to the large garden. This versatile space is ideal for entertaining guests or simply enjoying a quiet moment overlooking the garden.

The first floor accommodates three well-proportioned bedrooms, each offering comfort and tranquility. A stylish appointed family bathroom serves these bedrooms, featuring contemporary fixtures and fittings. Externally, this home continues to impress. The front of the property is graced with a private driveway providing ample parking space,

## Jersey Road, Osterley, Hounslow, Middlesex, TW5 0TX

Approximate Gross Internal Area 1141 sq ft - 106 sq m

Not to Scale. Produced by The Plan Portal 2024 For Illustrative Purposes Only.

Blue Estate Agents
315 Vicarage Farm Road, Hounslow
Greater London
TW5 0DR