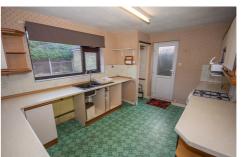

In brief, the accommodation comprises of an entrance porch, entrance hall, lounge with feature fireplace, kitchen, master bedroom with built in wardrobes, bedroom two, bedroom three/dining room, conservatory and a bathroom with separate shower cubicle.

#### **KEY FEATURES**

- A Spacious Two/Three Bedroom Detached Bungalow
- Scope for Further Modernisation & Improvement
- Lounge with Feature Fireplace
- Fitted Kitchen, Family Bathroom with Separate Shower Cubicle
- Built in Wardrobes to Bedroom One
- Bedroom Three/Dining Room, Conservatory
- Upvc Double Glazing, Gas Fired Central Heating to Radiators
- Ample Off-Road Parking, Oversized Single Garage & Carport
- No Onward Chain, Vacant Possession

#### **Ground Floor**

Entrance Porch
9' 10" x 8' 8" (3.00m x 2.64m)
Entrance Hall

14' 11" x 6' 1" (4.55m x 1.85m)

Lounge

16' I" x 10' 0" (4.90m x 3.05m)

Kitchen

14' 0" x 9' 8" (4.27m x 2.95m)

**Bathroom** 