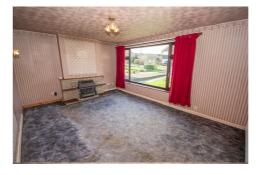

In brief, the accommodation comprises of an entrance porch, entrance hall, lounge with feature fireplace, kitchen, master bedroom with built in wardrobes, bedroom two, bedroom three/dining room, conservatory and a bathroom with separate shower cubicle.

#### **KEY FEATURES**

- A Spacious Two/Three Bedroom Detached Bungalow
- Scope for Further Modernisation & Improvement
- Lounge with Feature Fireplace
- Fitted Kitchen, Family Bathroom with Separate Shower Cubicle
- Built in Wardrobes to Bedroom One
- Bedroom Three/Dining Room, Conservatory
- Upvc Double Glazing, Gas Fired Central Heating to Radiators
- Ample Off-Road Parking, Oversized Single Garage & Carport
- No Onward Chain, Vacant Possession