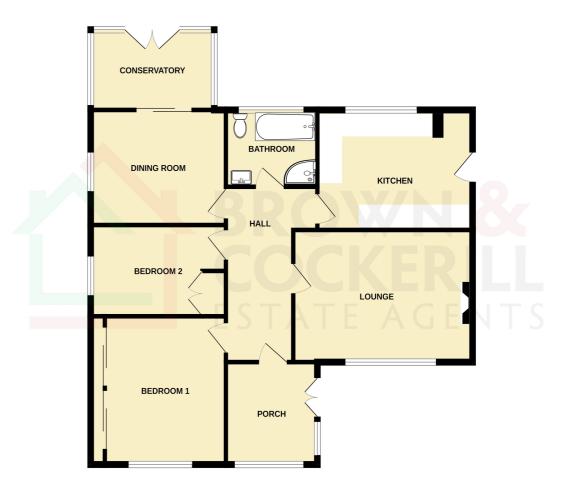

#### FLOOR PLAN

### **ROOM DIMENSIONS**

#### **Ground Floor**

Entrance Porch
9' 10" x 8' 8" (3.00m x 2.64m)
Entrance Hall

14' 11" x 6' 1" (4.55m x 1.85m)

Lounge

16' I" x 10' 0" (4.90m x 3.05m)

Kitchen

14' 0" x 9' 8" (4.27m x 2.95m)

**Bathroom** 

 $8' 3" \times 6' 8" (2.51m \times 2.03m)$ 

## **Bedroom One**

12' 6" to wardrobes x 10' 0" (3.81m to

wardrobes x 3.05m)

**Bedroom Two** 

 $11' 11" \times 7' 9" (3.63m \times 2.36m)$ 

**Bedroom Three/Dining Room** 

12' 0" x 9' 9" (3.66m x 2.97m)

Conservatory

9' 9" x 6' 8" (2.97m x 2.03m)

**Externally** 

Garage

 $24' \ 2'' \times 9' \ II'' \ (7.37m \times 3.02m)$ 