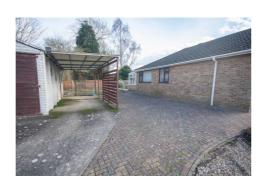

The property benefits from gas fired central heating to radiators and Upvc double glazing.

Externally, there is ample off-road parking to the side with access to an oversized single garage with carport. The rear garden has a paved patio seating area wit lawn and vegetable patch.