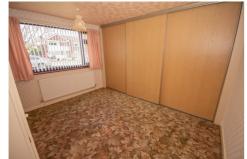

In brief, the accommodation comprises of an entrance porch, entrance hall, lounge with feature fireplace, kitchen, master bedroom with built in wardrobes, bedroom two, bedroom three/dining room, conservatory and a bathroom with separate shower cubicle.

#### **KEY FEATURES**

- A Spacious Two/Three Bedroom Detached Bungalow
- Scope for Further Modernisation & Improvement
- Lounge with Feature Fireplace
- Fitted Kitchen, Family Bathroom with Separate Shower Cubicle
- Built in Wardrobes to Bedroom One
- Bedroom Three/Dining Room, Conservatory
- Upvc Double Glazing, Gas Fired Central Heating to Radiators
- Ample Off-Road Parking, Oversized Single Garage & Carport
- No Onward Chain, Vacant Possession

## **Bedroom One**

12' 6" to wardrobes x 10' 0" (3.81m to

wardrobes x 3.05m)

**Bedroom Two** 

 $11' 11" \times 7' 9" (3.63m \times 2.36m)$ 

**Bedroom Three/Dining Room** 

12' 0" x 9' 9" (3.66m x 2.97m)

Conservatory