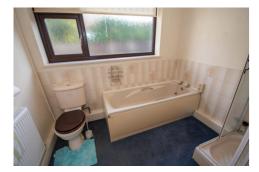

In brief, the accommodation comprises of an entrance porch, entrance hall, lounge with feature fireplace, kitchen, master bedroom with built in wardrobes, bedroom two, bedroom three/dining room, conservatory and a bathroom with separate shower cubicle.

#### **KEY FEATURES**

- A Spacious Two/Three Bedroom Detached Bungalow
- Scope for Further Modernisation & Improvement
- Lounge with Feature Fireplace
- Fitted Kitchen, Family Bathroom with Separate Shower Cubicle
- Built in Wardrobes to Bedroom One
- Bedroom Three/Dining Room, Conservatory
- Upvc Double Glazing, Gas Fired Central Heating to Radiators
- Ample Off-Road Parking, Oversized Single Garage & Carport
- No Onward Chain, Vacant Possession

#### **Ground Floor**

Entrance Porch
9' 10" x 8' 8" (3.00m x 2.64m)
Entrance Hall

14' 11" x 6' 1" (4.55m x 1.85m)

Lounge

16' I" x 10' 0" (4.90m x 3.05m)

Kitchen

14' 0" x 9' 8" (4.27m x 2.95m)

**Bathroom** 

 $8' 3" \times 6' 8" (2.51m \times 2.03m)$ 