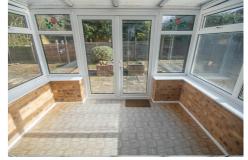

In brief, the accommodation comprises of an entrance porch, entrance hall, lounge with feature fireplace, kitchen, master bedroom with built in wardrobes, bedroom two, bedroom three/dining room, conservatory and a bathroom with separate shower cubicle.

#### **KEY FEATURES**

- A Spacious Two/Three Bedroom Detached Bungalow
- Scope for Further Modernisation & Improvement
- Lounge with Feature Fireplace
- Fitted Kitchen, Family Bathroom with Separate Shower Cubicle
- Built in Wardrobes to Bedroom One
- Bedroom Three/Dining Room, Conservatory
- Upvc Double Glazing, Gas Fired Central Heating to Radiators
- Ample Off-Road Parking, Oversized Single Garage & Carport
- No Onward Chain, Vacant Possession

9' 9" x 6' 8" (2.97m x 2.03m)

**Externally** 

Garage

 $24' \ 2'' \times 9' \ II'' \ (7.37m \times 3.02m)$ 