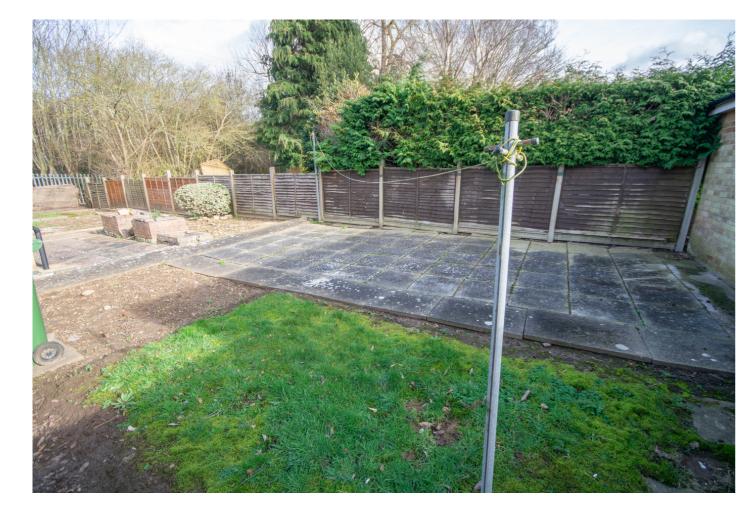

The property benefits from gas fired central heating to radiators and Upvc double glazing.

Externally, there is ample off-road parking to the side with access to an oversized single garage with carport. The rear garden has a paved patio seating area wit lawn and vegetable patch.