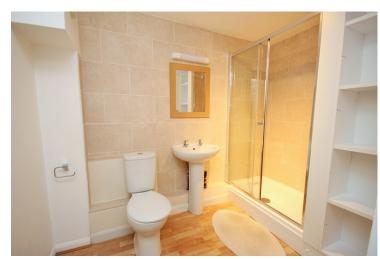

#### **Shower Room**

Low level WC, wash hand basin, double fully tiled shower cubical, extractor fan, part tiled walls.