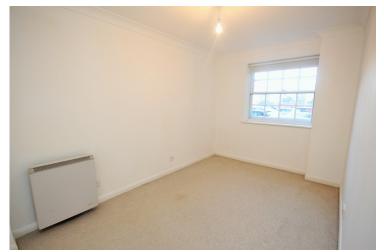

#### **Bedroom**

13' 1" x 7' 6" (3.99m x 2.29m) Sash window to side aspect, electric heater.