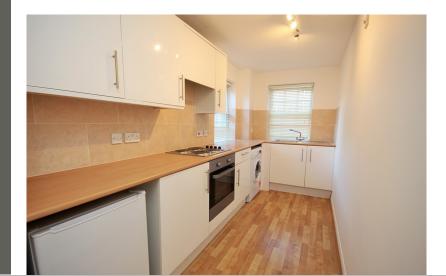

#### Kitchen

12' 2" x 5' 6" (3.71m x 1.68m) Sash windows to side and rear aspect, a range of wall and base units over an area of roll top work surface, electric oven, electric hob, washing machine, fridge, inset stainless steel sink and drainer, tile splash backs.