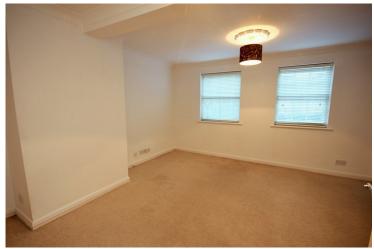

#### Living/dining Room

12' 9" x 13' 3" (3.89m x 4.04m) Two sash windows to side aspect, T.V and phone points, double storage cupboard, electric heater.