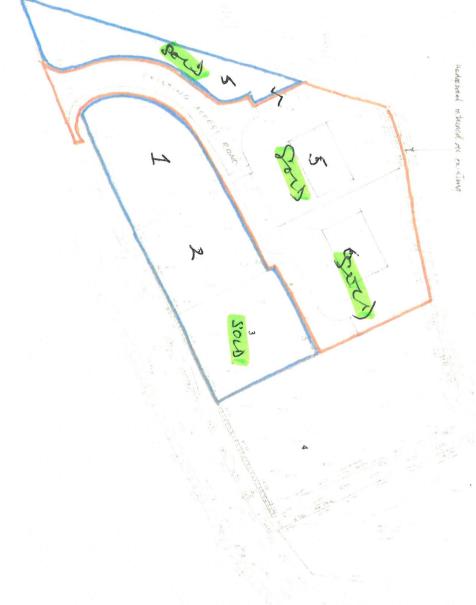

Last remaining 2 plots, beautifully situated residential building plots with pleasant South facing views on edge of village of Cynwyl Elfed, Nr Carmarthen, West Wales.

2 Plots At Maes Cochen Cynwyl Elfed, Carmarthen, Carmarthenshire. SA33 6SP.

## General

The plots have consent for construction of residential dwellings and are ideal as a self build project and benefit from Planning Consent Approved on 16th October 2009. Application No: W/20990 - approved by Carmarthenshire County Council. Any further queries in relation to the Planning Consent are requested to be directed to carmarthenshire.gov.wales/planning. (Outline consent W/39856 approved 26.11.2019)

### Plot 1

34m x 22m (111' 7" x 72' 2") approximate dimensions

#### Plot 2

23m x 21m (75' 6" x 68' 11") approximate dimensions.

### Possession and Tenure

Freehold for sale by Private Treaty either individually or as a pair.

HOUSING DEVELOPMENT LAND ADT. GARTH, CONWIL ELFED

32 Spilman Street

partneriaeth
HAROLD METCALFE partnership

E padnership persentation (01267) 237427 for 238693

PROVIDED FOR SOM MORE BEDDERMS WHI TIBMA 3 PARKLING SPACES TO BE DARAME TERS 75 B.SH 2-60