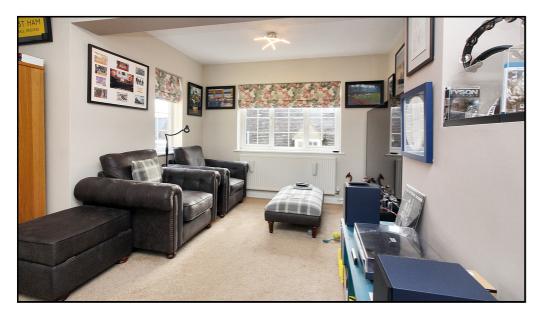

#### Lounge/Diner:

Abt. 14' 4" x 11' 4" (4.37m x 3.45m) Dual aspect, laid to carpet with large radiator under windows. Roller blinds fitted.