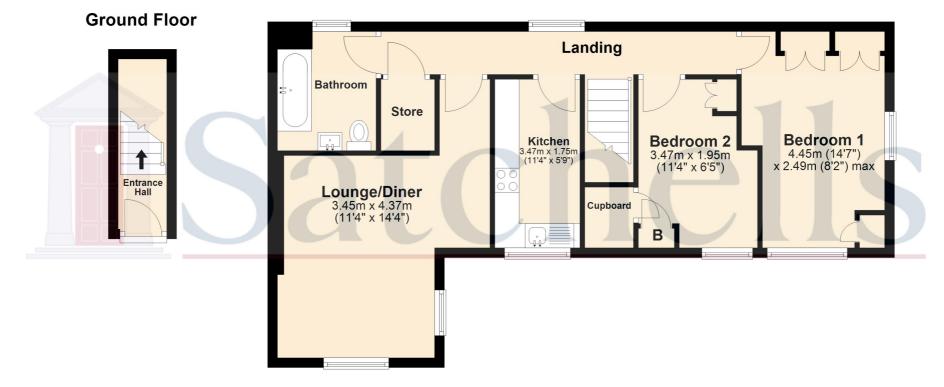

# **<u>I</u>**Satchells

First Floor

For ullustration purposes only - NOT TO SCALE - Measurements shown are approximate. The size and position of doors,windows,appliances and other feautres are approximate. Plan produced using PlanUp.