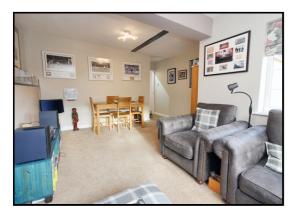

#### Lounge/Diner:

Abt. 14' 4" x 11' 4" (4.37m x 3.45m) Dual aspect, laid to carpet with large radiator under windows. Roller blinds fitted.