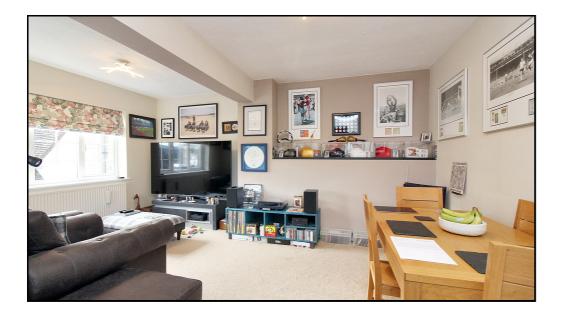

#### Lounge/Diner:

Abt. 14' 4" x 11' 4" (4.37m x 3.45m) Dual aspect, laid to carpet with large radiator under windows. Roller blinds fitted.