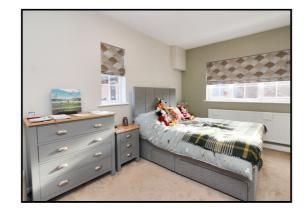

#### **Principal Bedroom:**

Abt. 14' 7" x 8' 2" (4.45m x 2.49m) Carpeted throughout, dual aspect with fitted roller blinds. Space for multiple free-standing units.