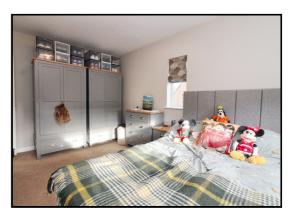

#### Bedroom Two:

Abt. 11' 4" x 6' 5" (3.45m x 1.96m) Carpeted, radiator, roller blind fitted. Two fitted cupboard storage units( one houses the boiler currently)