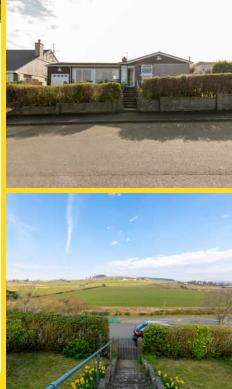

This home enjoys an open aspect to the front, providing beautiful, uninterrupted views over surrounding farmland towards Snaefell creating a tranquil atmosphere. The property also benefits from a driveway leading to an integral garage, offering convenient parking and additional storage space. To the rear, a large, well-maintained private lawned garden offers a peaceful outdoor retreat, ideal for entertaining or relaxing.

## FEATURES

- Detached True Bungalow
- Superb Open Aspect to Front
- New Kitchen, Bathroom and Oil Fired Boiler
- Open Plan Lounge/Diner with Impressive Views
- 3 Double Bedrooms plus New Bathroom
- Utility Room/Sun Room
- Integral Garage
- Private Lawned Garden To Rear