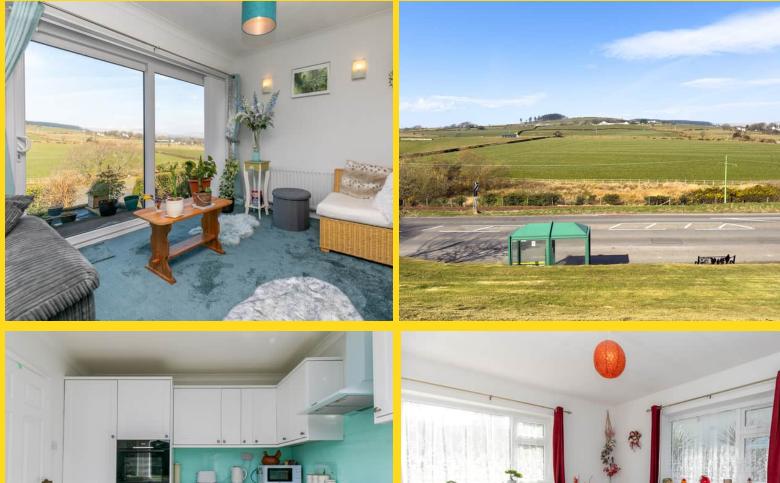

## **PROPERTY DESCRIPTION**

This spacious detached true bungalow in Baldrine Park offers a modern and comfortable living experience. Recently undergoing almost a full modernisation project, the property now boasts a sleek new kitchen, a contemporary bathroom, a new boiler for added efficiency and predominantly new windows that flood the home with natural light. With three generously sized double bedrooms, there's plenty of space for family or guests.

This home enjoys an open aspect to the front, providing beautiful, uninterrupted views over surrounding farmland towards Snaefell creating a tranquil atmosphere. The property also benefits from a driveway leading to an integral garage, offering convenient parking and additional storage space. To the rear, a large, well-maintained private lawned garden offers a peaceful outdoor retreat, ideal for entertaining or relaxing.

## FEATURES

- Detached True Bungalow
- Superb Open Aspect to Front
- New Kitchen, Bathroom and Oil Fired Boiler
- Open Plan Lounge/Diner with Impressive Views
- 3 Double Bedrooms plus New Bathroom
- Utility Room/Sun Room
- Integral Garage
- Private Lawned Garden To Rear