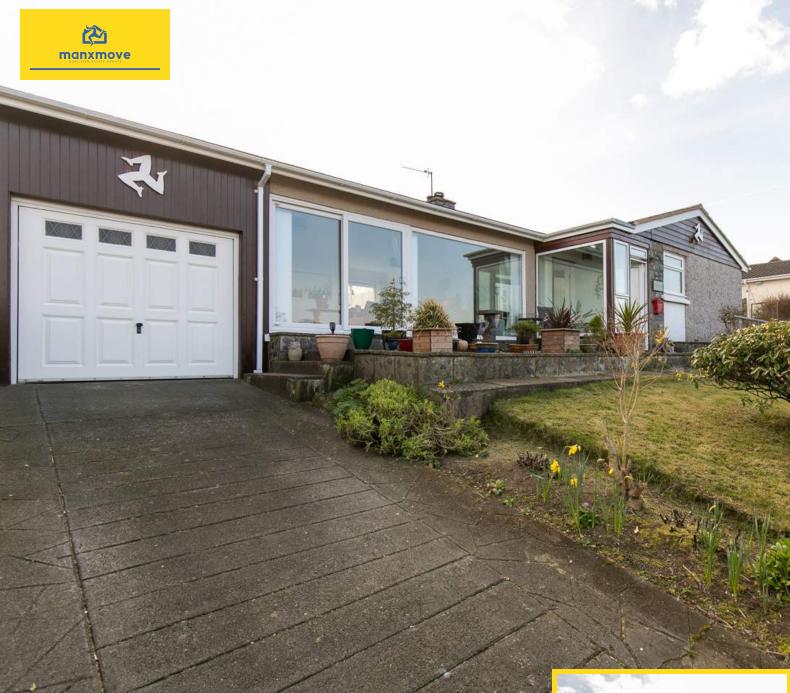

## 2 Park View, Baldrine Park, Baldrine, Isle of Man. IM4 6DE

Well presented detached true bungalow with superb open aspect to front which has undergone recent renovation including new kitchen, new bathroom, new boiler and predominantly new windows.

## **PROPERTY DESCRIPTION**

This spacious detached true bungalow in Baldrine Park offers a modern and comfortable living experience. Recently undergoing almost a full modernisation project, the property now boasts a sleek new kitchen, a contemporary bathroom, a new boiler for added efficiency and predominantly new windows that flood the home with natural light. With three generously sized double bedrooms, there's plenty of space for family or guests.

This home enjoys an open aspect to the front, providing beautiful, uninterrupted views over surrounding farmland towards Snaefell creating a tranquil atmosphere. The property also benefits from a driveway leading to an integral garage, offering convenient parking and additional storage space. To the rear, a large, well-maintained private lawned garden offers a peaceful outdoor retreat, ideal for entertaining or relaxing.

## FEATURES

- Detached True Bungalow
- Superb Open Aspect to Front
- New Kitchen, Bathroom and Oil Fired Boiler
- Open Plan Lounge/Diner with Impressive Views
- 3 Double Bedrooms plus New Bathroom
- Utility Room/Sun Room
- Integral Garage
- Private Lawned Garden To Rear