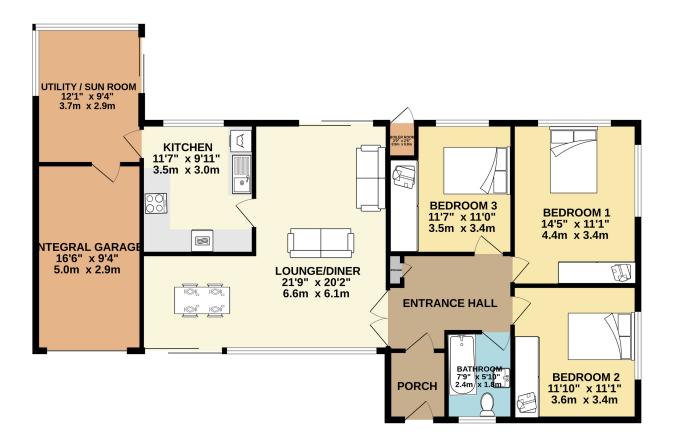

Property Images

**FLOORPLAN** 

GROUND FLOOR 1287 sq.ft. (119.5 sq.m.) approx.

TOTAL FLOOR AREA: 1287 sq.ft. (119.5 sq.m.) approx. Whilst every attempt has been made to ensure the accuracy of the floorpian contained here, measurements of doors, windows, rooms and any other items are approximate and no responsibility is taken for any error, omission or mis-statement. This plan is for Illustrative purposes only and Should be used as such by any prospective purchaser. The service, systems and and appliances shown have not been tested and no guarantee as to the bar the service 2025. Made with Metropix ©2025