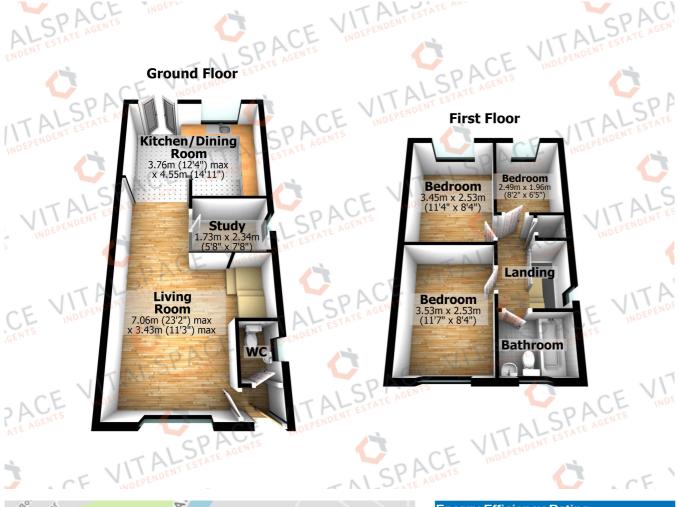

## Town Gate Drive, Flixton, M41 6ER

\*\*DETACHED FAMILY HOME BEING SOLD WITH NO ONWARD CHAIN\*\* - VITALSPACE ESTATE AGENTS are pleased to offer for sale a well located EXTENDED THREE BEDROOM DETACHED property set on a generous plot and situated in a peaceful residential area of Flixton. In brief the well proportioned accommodation comprises; entrance hallway, useful downstairs WC, a spacious living room, an office/study area and a spacious, open plan dining kitchen area. To the first floor there are THREE good sized bedrooms as well as a white three piece bathroom suite. Externally the property benefits from being set on a generous plot. To the front of the property a shaped lawned garden can be found alongside a driveway providing excellent off road parking facilities. To the side, wrought iron gates offer additional security with a detached garage behind. To the rear there is an enclosed lawned garden with a paved patio seating area. The rear garden itself is not overlooked as it backs onto open fields. Warmed by gas central heating and uPVC double glazed throughout. An ideal family home in a quiet location being sold with no onward chain. Contact VitalSpace Estate Agents to arrange an internal viewing or for further information.