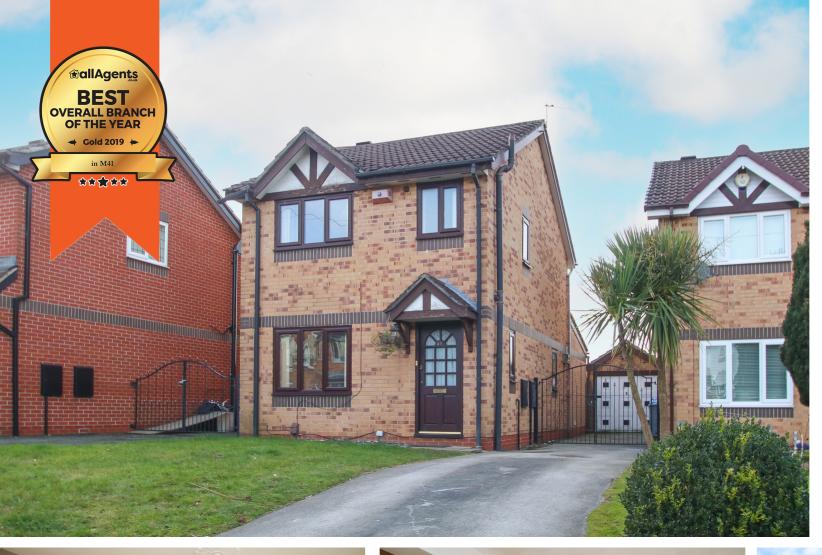

## Town Gate Drive, Flixton, M41 6ER

\*\*DETACHED FAMILY HOME BEING SOLD WITH NO ONWARD CHAIN\*\* - VITALSPACE ESTATE AGENTS are pleased to offer for sale a well located EXTENDED THREE BEDROOM DETACHED property set on a generous plot and situated in a peaceful residential area of Flixton. In brief the well proportioned accommodation comprises; entrance hallway, useful downstairs WC, a spacious living room, an office/study area and a spacious, open plan dining kitchen area. To the first floor there are THREE good sized bedrooms as well as a white three piece bathroom suite. Externally the property benefits from being set on a generous plot. To the front of the property a shaped lawned garden can be found alongside a driveway providing excellent off road parking facilities. To the side, wrought iron gates offer additional security with a detached garage behind. To the rear there is an enclosed lawned garden with a paved patio seating area. The rear garden itself is not overlooked as it backs onto open fields. Warmed by gas central heating and uPVC double glazed throughout. An ideal family home in a quiet location being sold with no onward chain. Contact VitalSpace Estate Agents to arrange an internal viewing or for further information.

## **Features**

- Three bedrooms
- Detached family home
- Extended accommodation
- No onward chain
- Gas central heating
- uPVC double glazing
- Open aspect views
- Quiet location
- Detached garage
- Viewing recommended