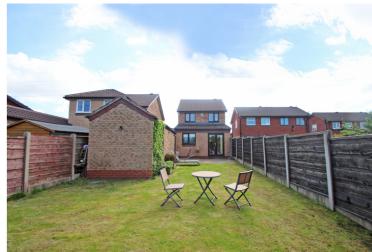

## Town Gate Drive, Flixton, M41 6ER

\*\*DETACHED FAMILY HOME BEING SOLD WITH NO ONWARD CHAIN\*\* - VITALSPACE ESTATE AGENTS are pleased to offer for sale a well located EXTENDED THREE BEDROOM DETACHED property set on a generous plot and situated in a peaceful residential area of Flixton. In brief the well proportioned accommodation comprises; entrance hallway, useful downstairs WC, a spacious living room, an office/study area and a spacious, open plan dining kitchen area. To the first floor there are THREE good sized bedrooms as well as a white three piece bathroom suite. Externally the property benefits from being set on a generous plot. To the front of the property a shaped lawned garden can be found alongside a driveway providing excellent off road parking facilities. To the side, wrought iron gates offer additional security with a detached garage behind. To the rear there is an enclosed lawned garden with a paved patio seating area. The rear garden itself is not overlooked as it backs onto open fields. Warmed by gas central heating and uPVC double glazed throughout. An ideal family home in a quiet location being sold with no onward chain. Contact VitalSpace Estate Agents to arrange an internal viewing or for further information.