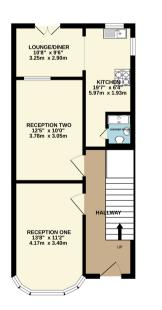

## Floorplan

GROUND FLOOR 417 sq.ft. (38.7 sq.m.) approx. 1ST FLOOR 332 sq.ft. (30.9 sq.m.) approx.

TOTAL FLOOR AREA: 749 sq.ft. (69.6 sq.m.) approx. What every watery had been sake to encare the acousty of the forspice contained free, measurements concease or in servenet. This fails in the forspice provide size of the black the week as built by prospectre purpose. The server, spectre act approximation for or is ten to encare a size of the measurement of the server, spectre act approximation for the concease of the server. The server, spectre act approximation for the server act and the server.