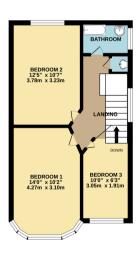

## Floorplan

GROUND FLOOR 417 sq.ft. (38.7 sq.m.) approx. 1ST FLOOR 332 sq.ft. (30.9 sq.m.) approx.

TOTAL FLOOR AREA: 749 sq.ft. (69.6 sq.m.) approx. What every watery had been sake to encare the acousty of the forspice contained free, measurements concease or in servenet. This fails in the forspice provide size of the black the week as built by prospectre purpose. The server, spectre act approximation for or is ten to encare a size of the measurement of the server, spectre act approximation for the concease of the server. The server, spectre act approximation for the server act and the server.