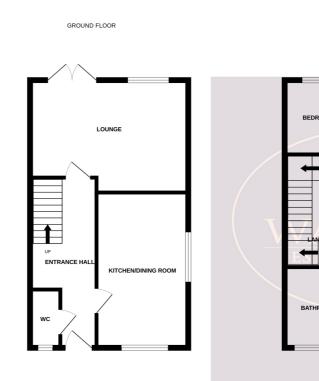

#### **Ground Floor**

#### **Entrance Hall**

Composite entrance door to the front, radiator, stairs to the first floor, under stairs storage and doors to the lounge, dining kitchen and WC.

## WC

WC, pedestal sink unit, radiator and obscured uPVC double glazed windows to the front.

#### Lounge

4.92m x 3.5m (16' 2" x 11' 6") UPVC double glazed window to the rear, radiator, feature fire place and French doors leading to the rear garden.

## **Dining Kitchen**

4.83m x 2.84m (15' 10" x 9' 4") A range of matching wall & base units, Work surfaces incorporating an inset sink & drainer unit. Integrated appliances to include: electric oven & gas hob with extractor over, fridge freezer, washing machine & dishwasher. Tiled flooring, radiator, uPVC double glazed windows to the front & side and cupboard housing the boiler.