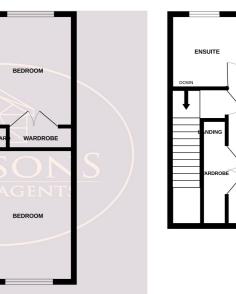

## **Bedroom 2**

3.79m x 2.86m (12' 5" x 9' 5") UPVC double glazed window to the front, radiator.

#### **Bedroom 3**

3.43m x 2.87m (11' 3" x 9' 5") UPVC double glazed window to the rear, fitted wardrobe and radiator.

#### **Bedroom 4**

2.32m x 1.97m (7' 7" x 6' 6") UPVC double glazed window to the rear and radiator.

#### Bathroom

3 piece suite in white comprising WC, pedestal sink unit and bath with shower over. Obscured uPVC double glazed window to the front, radiator and extractor fan.

#### Primary Bedroom

6.16m x 3.15m (20' 3" x 10' 4") UPVC double glazed window to the front, uPVC double glazed velux window to the rear, access to the attic, fitted wardrobes, radiator and door to the en suite.

#### En Suite

3 piece suite in white comprising WC, pedestal sink unit and shower cubicle. Radiator, extractor fan, ceiling spotlights and obscured uPVC double glazed window to the rear.