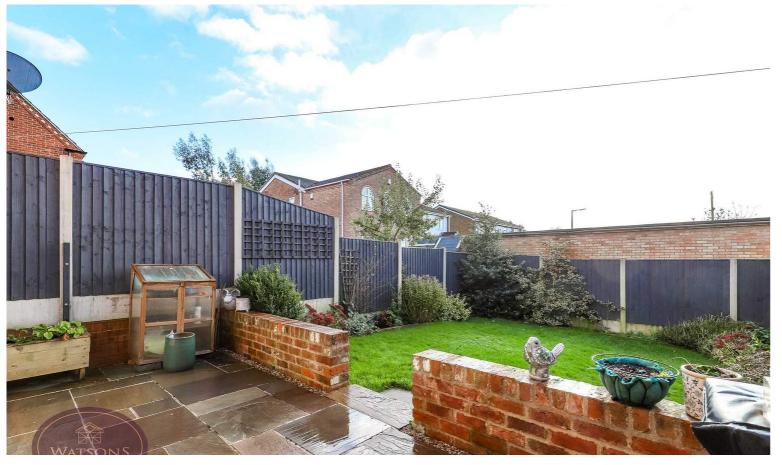

## Outside

Adjacent to the property a tarmacadam driveway provides ample off road parking and leads to the garage with up & over door. The rear garden offers a good level of privacy and comprises a paved patio and turfed lawn. The garden is enclosed by timber fencing to the perimeter with gated access to the side.