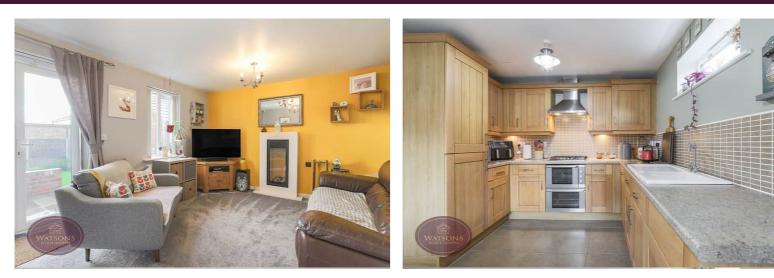

#### Lounge

4.92m x 3.5m (16' 2" x 11' 6") UPVC double glazed window to the rear, radiator, feature fire place and French doors leading to the rear garden.

## **Dining Kitchen**

4.83m x 2.84m (15' 10" x 9' 4") A range of matching wall & base units, Work surfaces incorporating an inset sink & drainer unit. Integrated appliances to include: electric oven & gas hob with extractor over, fridge freezer, washing machine & dishwasher. Tiled flooring, radiator, uPVC double glazed windows to the front & side and cupboard housing the boiler.