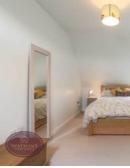

#### Primary Bedroom

6.16m x 3.15m (20' 3" x 10' 4") UPVC double glazed window to the front, uPVC double glazed velux window to the rear, access to the attic, fitted wardrobes, radiator and door to the en suite.

#### En Suite

3 piece suite in white comprising WC, pedestal sink unit and shower cubicle. Radiator, extractor fan, ceiling spotlights and obscured uPVC double glazed window to the rear.