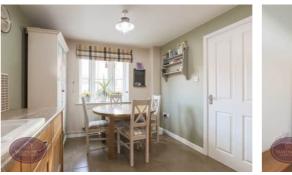

## **Dining Kitchen**

4.83m x 2.84m (15' 10" x 9' 4") A range of matching wall & base units, Work surfaces incorporating an inset sink & drainer unit. Integrated appliances to include: electric oven & gas hob with extractor over, fridge freezer, washing machine & dishwasher. Tiled flooring, radiator, uPVC double glazed windows to the front & side and cupboard housing the boiler.