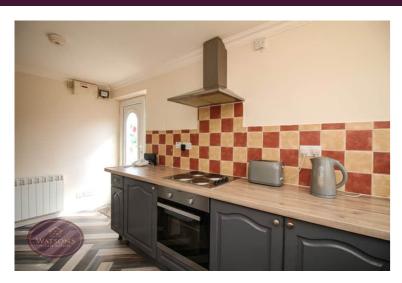

# **Dining Kitchen**

UPVC double glazed entrance door to the side. A range of matching wall & base units, work surfaces incorporating an inset stainless steel sink & drainer unit. Integrated electric oven & hob with extractor over. Plumbing for washing machine, electric heater, built in storage cupboard, uPVC double glazed window to the rear and doors to the lounge and inner hall.