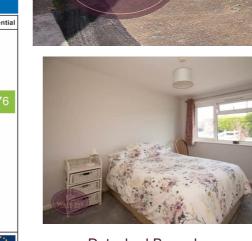

### **Bedroom 1**

3.83m x 2.92m (12' 7" x 9' 7") UPVC double glazed window to the front and electric heater.

thist every attempt has been made to ensure the accuracy of the floorplain contained here, measurement doors, windows, rooms and any other letms are approximate and no responsibility is taken for any errors omission or mis-statement. This plain is for illustrative purposes only and should be used as such by any support purchaser. The services, systems and appliances shown have been tested and no guarante as to their operability or efficiency can be given. Made with Memory 200732.

## Bedroom 2

2.71m x 2.46m (8' 11" x 8' 1") UPVC double glazed window to the side and electric heater.