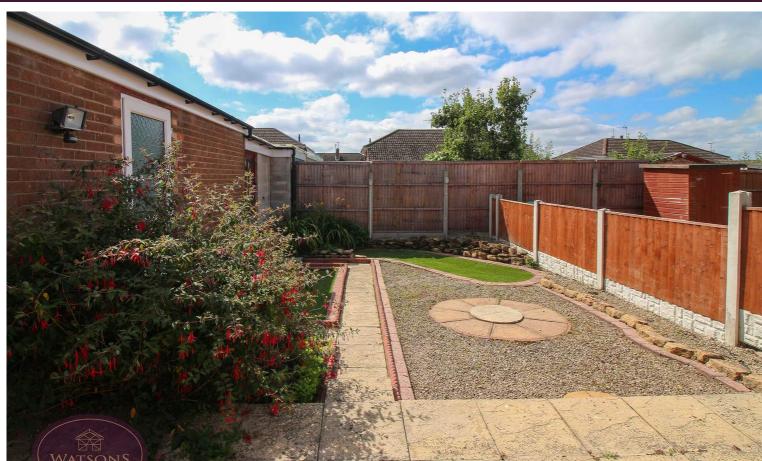

## **Outside**

To the front of the property are gravel beds and a concrete driveway running alongside the property leads to a detached garage (with power) provides good off road parking. The South facing, low maintenance rear garden offers a high level of privacy and comprises a paved patio, artificial lawn, flower bed borders with a range of plants & shrubs, with a store room giving additional useful storage space. The garden is enclosed by timber fencing to the perimeter with gated access to the side.