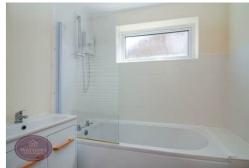

#### **Bathroom**

3 piece suite in white comprising WC, vanity sink unit and bath with electric shower over. Chrome heated towel rail and obscured uPVC double glazed window to the side.