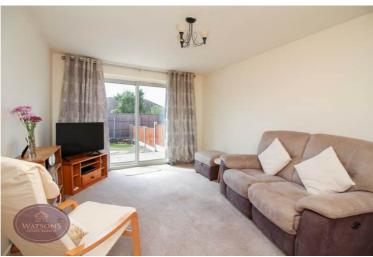

## Lounge

4.41m x 3.23m (14' 6" x 10' 7") Electric heater and sliding patio doors leading to the rear garden.