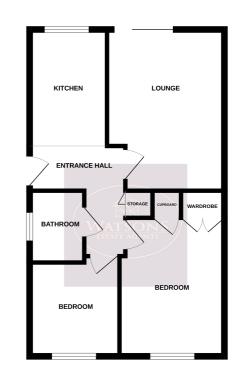

### Inner Hall

Doors to both bedrooms and bathroom.

### **Bedroom 1**

3.83m x 2.92m (12' 7" x 9' 7") UPVC double glazed window to the front and electric heater.

thist every attempt has been made to ensure the accuracy of the floorplain contained here, measurement doors, windows, rooms and any other letms are approximate and no responsibility is taken for any errors omission or mis-statement. This plain is for illustrative purposes only and should be used as such by any support purchaser. The services, systems and appliances shown have been tested and no guarante as to their operability or efficiency can be given. Made with Memory 200732.

## Bedroom 2

2.71m x 2.46m (8' 11" x 8' 1") UPVC double glazed window to the side and electric heater.

#### **Bathroom**

3 piece suite in white comprising WC, vanity sink unit and bath with electric shower over. Chrome heated towel rail and obscured uPVC double glazed window to the side.