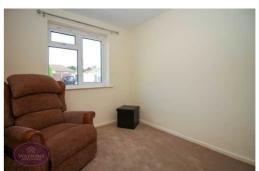

## Bedroom 2

2.71m x 2.46m (8' 11" x 8' 1") UPVC double glazed window to the side and electric heater.