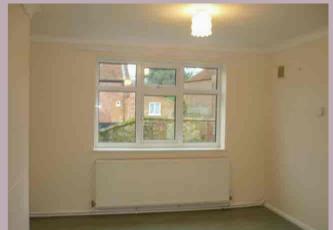

### **BEDROOM 1**

11' 09" x 11' 0"

Fitted carpet, radiator, window to front.

#### **BEDROOM 2**

11' 0" X 11' 0"

Fitted carpet, window to rear, radiator.