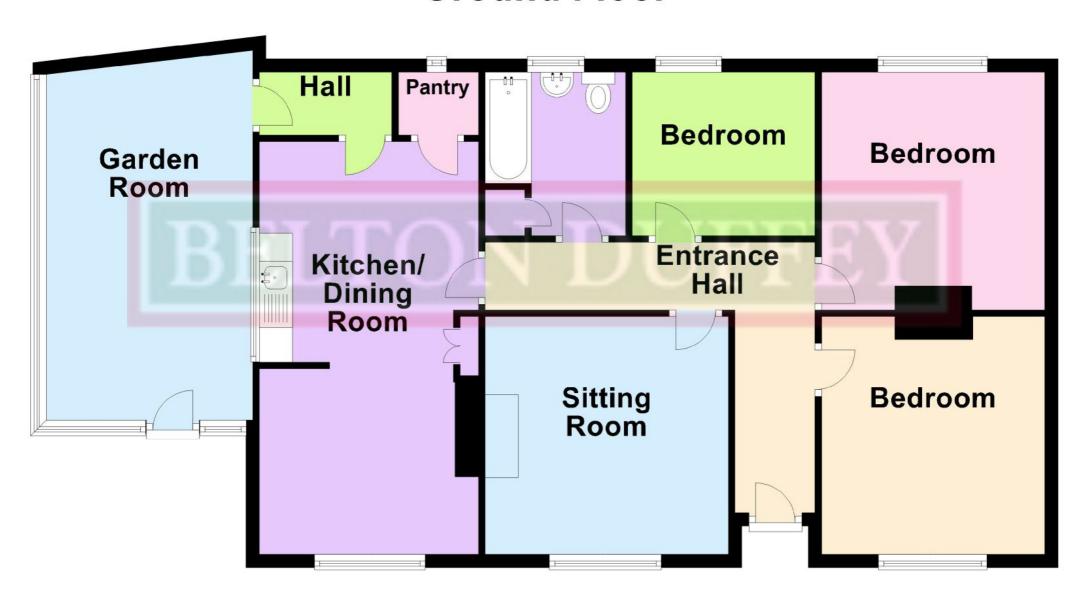

## **DESCRIPTION**

Situated in a popular village location, a nicely maintained three bedroom detached bungalow with double glazing and oil central heating.

The accommodation briefly comprises: entrance hall, sitting room with feature fireplace, kitchen/dining room, conservatory/utility room, bathroom, two double bedrooms and one single bedroom.

#### **GROUND FLOOR**

#### **ENTRANCE HALL**

13' 4" x 3' 11"

Vinyl flooring, radiator.

## **SITTING ROOM**

12' 0" x 11' 09"

Fitted carpet, window to front, feature fireplace with electric fire and radiator.

## KITCHEN/DINING ROOM

19' 11" x 9' 06"

A range of wall and base units with worktops over, stainless steel sink and drainer, space and electric for electric cooker and space for fridge/freezer, pantry store, vinyl flooring, radiator, window to front.

#### **REAR LOBBY**

Vinyl floor, door leading to:

## CONSERVATORY/UTILITY ROOM

17' 11" x 17' 07"

Stone floor, built in worktops, windows to front and side, plumbing and space for washing machine and dishwasher.

#### **BATHROOM**

8' 01" x 6' 11"

White panelled bath, white pedestal wash hand basin, white low level WC, vinyl flooring, window to rear, radiator

### **BEDROOM 1**

11' 09" x 11' 0"

Fitted carpet, radiator, window to front.

#### **BEDROOM 2**

11' 0" X 11' 0"

Fitted carpet, window to rear, radiator.

#### **BEDROOM 3**

9' 0" x 8' 0"

Fitted carpet, window to rear, radiator.