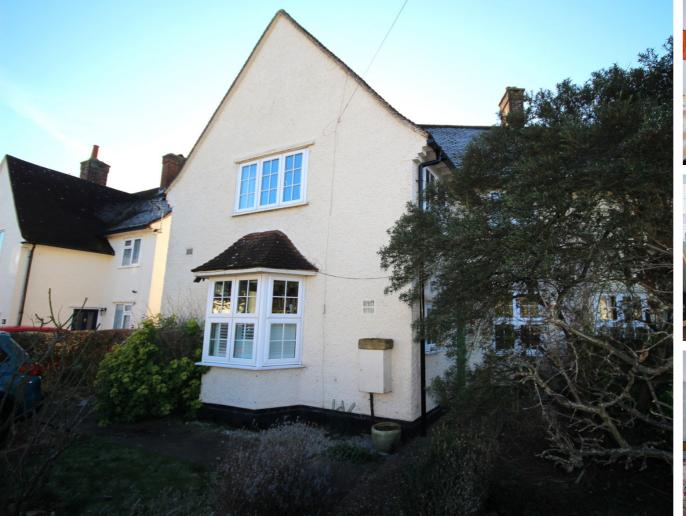

## Jackmans Place, Letchworth Garden City, Hertfordshire, SG6 1RH

£385,000

Lane & Bennetts proudly launch to the market this eclectic, characterful and vibrant home close to town, station, green open spaces with great access to neighbouring towns and amenities. The current owner has added a superb utility room and maintained the property beautifully. French doors open out from the dual aspect lounge room onto a beautifully styled, covered 'sun trap' patio, enjoying the mature South-facing garden. The dual aspect dining room / study / playroom offers a fireplace, bay window and bespoke 'half' shutters allowing light while offering privacy. There is a also a useful downstairs WC with cloaks space. To the first floor, the dual aspect master bedroom is sizeable, overlooking front and rear gardens. There is a second spacious double bedroom and a third bedroom, perfect as single room, study or nursery. The bathroom (with shower over) has been recently modernised and on the landing there is ladder access to the cavernous loft space. To the front of property there is off-road parking for one vehicle, with space to extend (STP). The gated path to the updated front door of the property sets the 'cottage' scene for this lovely home. The well-cared for rear gardens are bordered with mature planting and an archway leads to the allotment area and handy shed.