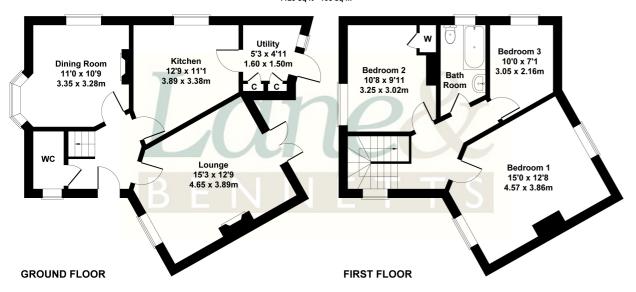

## 32 Jackmans Place

Approximate Gross Internal Area 1129 sq ft - 105 sq m

Not to Scale. Produced by The Plan Portal 2024 For Illustrative Purposes Only.

- THREE BEDROOM HOME
- TWO RECEPTION ROOMS
- KITCHEN / DINER
- DUAL ASPECT LOUNGE ROOM
- FRENCH DOORS TO COVERED PATIO
- UTILITY & DOWNSTAIRS CLOAKROOM
- OFF-ROAD PARKING
- CHARACTERFUL FEATURES
  THROUGHOUT
- ECLECTICALLY STYLED
- LESS THAN A MILE TO TOWN & STATION