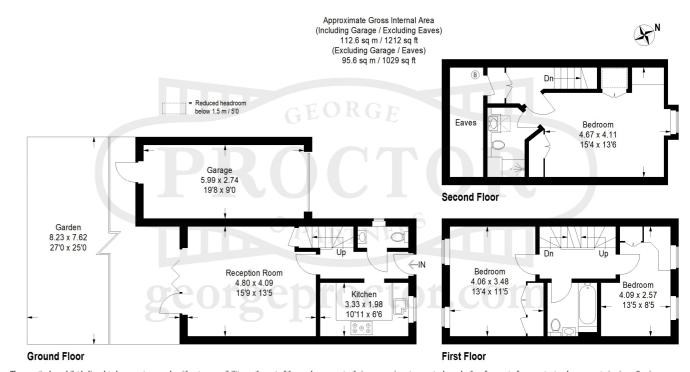

## 3 Bedrooms | 1 Reception Room | 2 Bathrooms

A modern semi-detached home in this highly favoured residential culde-sac location offered with three-bedroom accommodation. With its contemporary finish, ground floor WC, open plan lounge/dining area with bifold doors on to the westerly facing garden, master bedroom with en-suite, private garage to side and off road parking, this delightful home offers well proportioned and flexible family accommodation within close proximity of Bickley and Chislehurst Stations and must be seen internally to be fully appreciated. EXCLUSIVE TO GEORGE PROCTOR & PARTNERS. EPC Rating: TBA