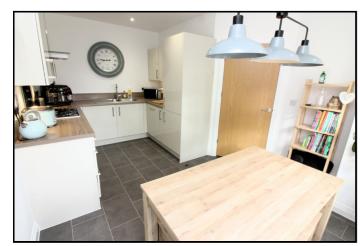

## Kitchen/Dining Room:

Abt. 15' 3" x 10' 6" (4.65m x 3.20m) A fully fitted kitchen/dining room comprising a good range of eye and base level units with complementary work surfaces and under cupboard lighting. Single drainer stainless steel one and a half bowl sink unit. Built in four ring gas hob, electric oven and extractor hood. Integrated washing machine, fridge/freezer and dishwasher. Twin aspect double glazed windows to front. Radiator. Amtico flooring.