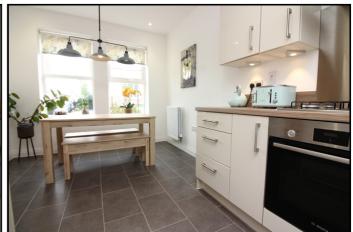

## Kitchen/Dining Room:

Abt. 15' 3" x 10' 6" (4.65m x 3.20m) A fully fitted kitchen/dining room comprising a good range of eye and base level units with complementary work surfaces and under cupboard lighting. Single drainer stainless steel one and a half bowl sink unit. Built in four ring gas hob, electric oven and extractor hood. Integrated washing machine, fridge/freezer and dishwasher. Twin aspect double glazed windows to front. Radiator. Amtico flooring.