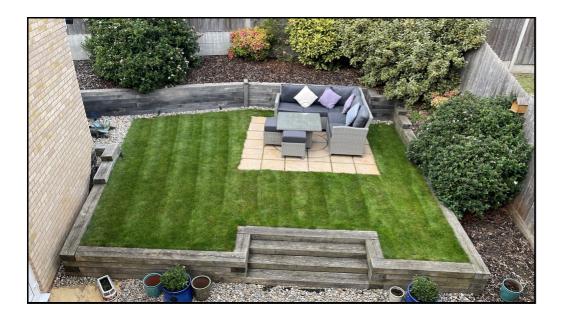

## **Rear Garden:**

A landscaped rear garden with two paved patio areas, an established lawn and attractive shrub and plant borders.