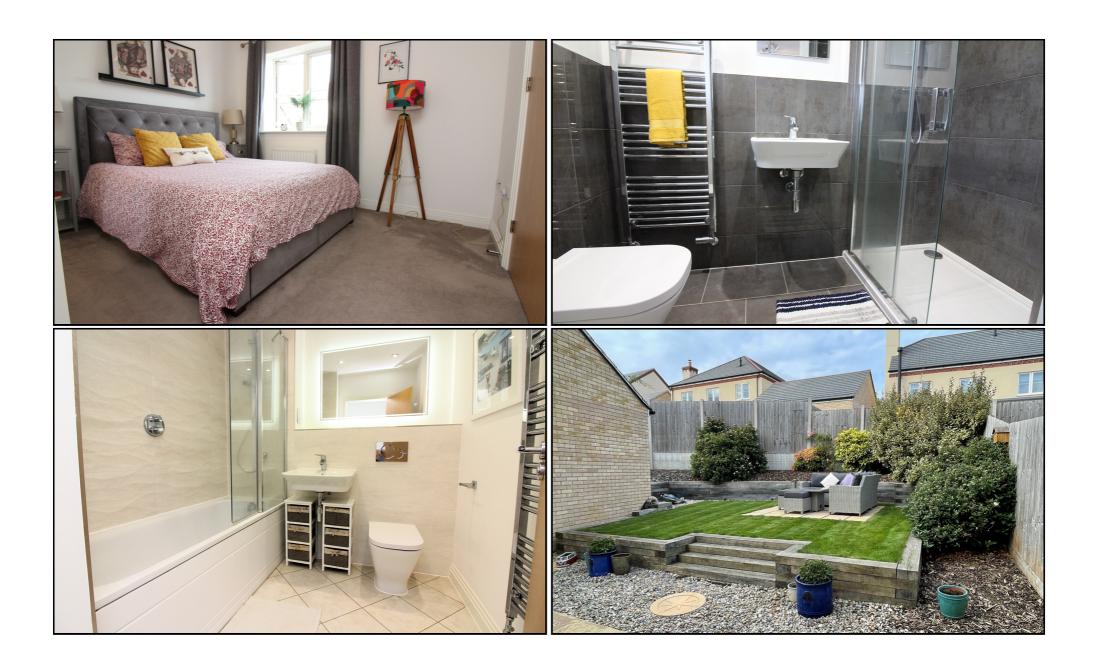

# **Master Bedroom:**

Abt. 11' 3" x 10' 9" (3.43m x 3.28m) Double glazed window to rear. Fitted wardrobes with sliding doors. A large built-in storage cupboard. Television and telephone points. Carpet as fitted.

# **En-Suite:**

A white suite comprising a fully tiled double width shower cubicle with shower, wash hand basin and low level wc with concealed cistern. Shaver point. Double glazed window to rear. Extractor fan. Heated towel rail. Amtico flooring.

# **Family Bathroom:**

A white suite comprising panelled bath with shower over and glass shower screen, wash hand basin and low level wc with concealed cistern. Part tiled walls. Shaver point. Heated towel rail. Extractor fan. Amtico flooring.

## **Rear Garden:**

A landscaped rear garden with two paved patio areas, an established lawn and attractive shrub and plant borders.