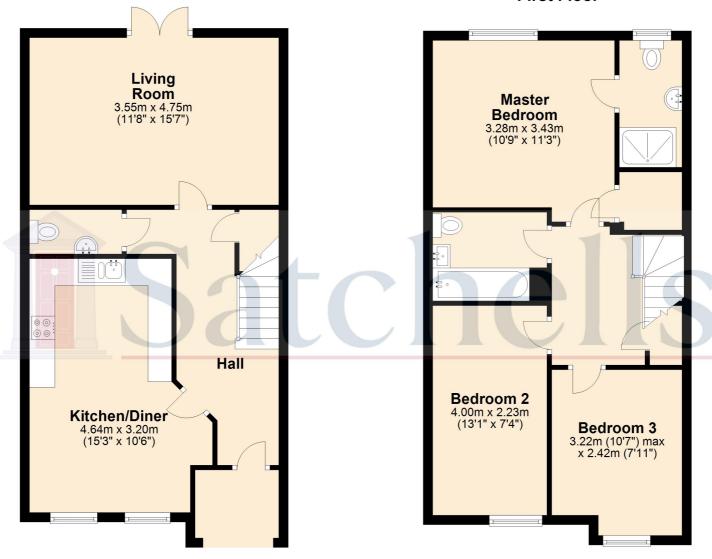

# **Ground Floor**

## Kitchen/Dining Room:

Abt. 15' 3" x 10' 6" (4.65m x 3.20m) A fully fitted kitchen/dining room comprising a good range of eye and base level units with complementary work surfaces and under cupboard lighting. Single drainer stainless steel one and a half bowl sink unit. Built in four ring gas hob, electric oven and extractor hood. Integrated washing machine, fridge/freezer and dishwasher. Twin aspect double glazed windows to front. Radiator. Amtico flooring.

# **Living Room:**

Abt. 15' 7" x 11' 8" (4.75m x 3.56m) A good sized living room with double glazed French doors leading to the rear garden. Television and telephone points. Two radiators. Carpet as fitted.

# **First Floor**

# **Master Bedroom:**

Abt. 11' 3" x 10' 9" (3.43m x 3.28m) Double glazed window to rear. Fitted wardrobes with sliding doors. A large built-in storage cupboard. Television and telephone points. Carpet as fitted.

## **Bedroom Two:**

Abt. 13' 1" x 7' 4" (3.99m x 2.24m) Double glazed window to front. Radiator. Carpet as fitted.

## **Bedroom Three:**

Abt. 10' 7" x 7' 11" (3.23m x 2.41m) Double glazed window to front. Radiator. Carpet as fitted.

## **Ground Floor**

#### First Floor

For illastrative purposes only - NOT TO SCALE - Measurements shown are approximate. The size and position of doors, windows, appliances and other features are approximate.

Plan produced using PlanUp.