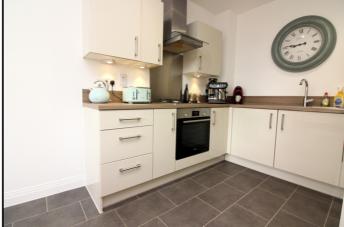

## Kitchen/Dining Room:

Abt. 15' 3" x 10' 6" (4.65m x 3.20m) A fully fitted kitchen/dining room comprising a good range of eye and base level units with complementary work surfaces and under cupboard lighting. Single drainer stainless steel one and a half bowl sink unit. Built in four ring gas hob, electric oven and extractor hood. Integrated washing machine, fridge/freezer and dishwasher. Twin aspect double glazed windows to front. Radiator. Amtico flooring.