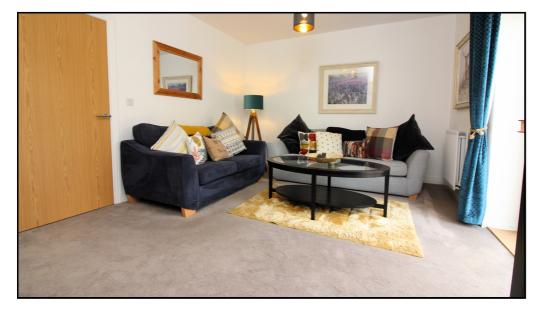

# **Living Room:**

Abt. 15' 7" x 11' 8" (4.75m x 3.56m) A good sized living room with double glazed French doors leading to the rear garden. Television and telephone points. Two radiators. Carpet as fitted.