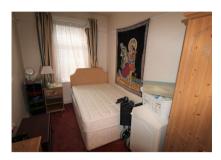

#### **Bedroom Two**

15' 9"  $\times$  7' 8" (4.80m  $\times$  2.34m) Front aspect double glazed window, carpeted, radiator, telephone point, power points and picture rail.