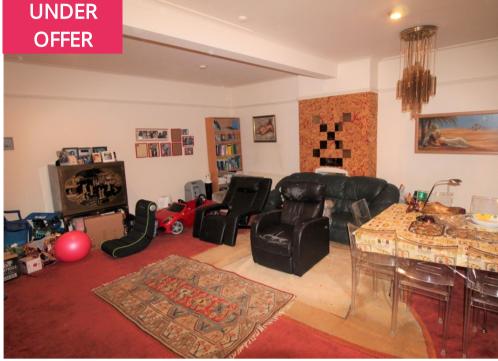

## Reception

19' 4"  $\times$  18' 3" (5.89m  $\times$  5.56m) Rear aspect double glazed window, carpeted, spot light ceiling, picture rail, power points and radiators.