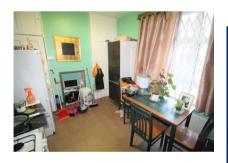

#### Kitchen

14' 7" x 9' 8" (4.44m x 2.95m) Rear aspect double glazed window, range of eye and base level units, stainless steel sink with mixer tap, plumbing for washing machine, gas cooker point, vinyl flooring, part tiled walls, power points, wall mounted gas meter, general storage cupboard housing wall mounted boiler and hot water cylinder, 2 further general storage cupboards.