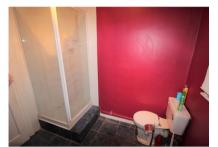

#### **Bathroom**

Side aspect double glazed frosted window, walk in shower cubicle with power shower, low level WC, hand wash basin mounted on vanity unit, fully tiled floor, part tiled walls and radiator.