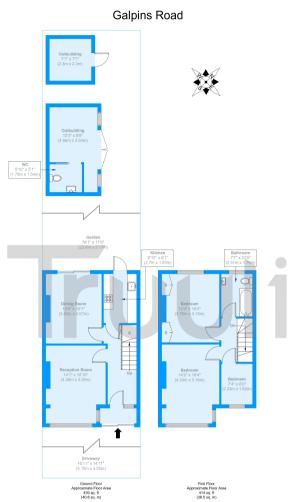

Approximate Gross Internal Area = 79.3 sq m / 854 sq ft
Outbuildings = 17.6 sq m / 189 sq ft
Total = 96.9 sq m / 1043 sq ft

The Floor plan is not to scale and measurements and areas shown are approximate and therefore should be used for illustrative purposes only. The plan has been prepared in accordance with the RICS code of Measuring Practice and whilst we have confidence in the information produced it must not be relied on. Maximum lengths and widths are represented on the floor plan. If there is any aspect of particular importance, you should carry out or commission your own inspection of the property.