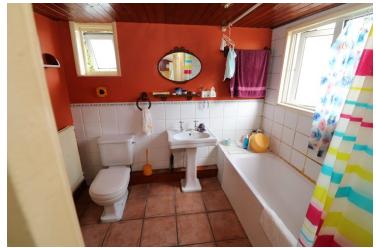

#### Bathroom

Windows to rear and side, panel bath, close couple WC, wash hand basin.