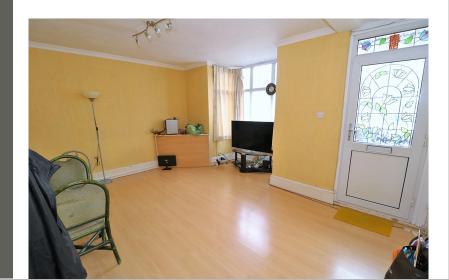

#### Living Room

16' 0" x 11' 8" (4.88m x 3.56m) Box bay window to front, radiator, wood effect flooring, door to hallway.