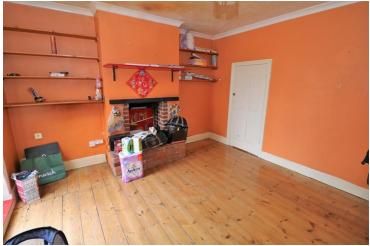

#### Dining Room

12' 6" x 12' 5" (3.81m x 3.78m) French doors to conservatory, radiator, feature fireplace.