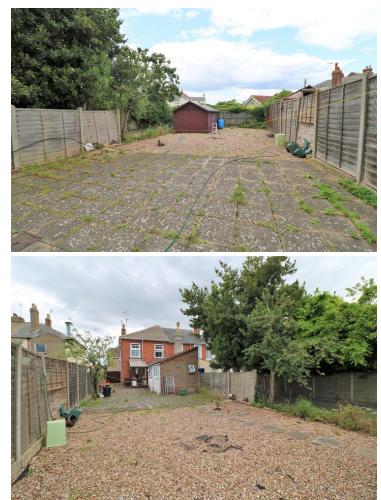

### Outside

Rear Garden

Accessed by twin gates to side and commencing with hard standing area, leading to lawned area and further hard standing, all enclosed by panel fencing, large garden shed