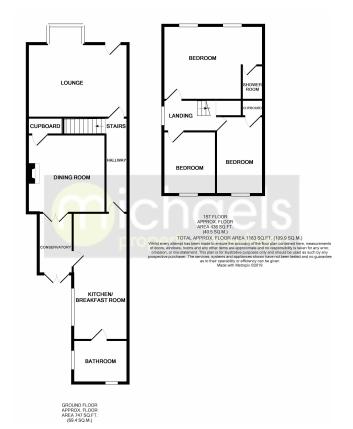

french doors to garden.

#### Bathroom



Windows to rear and side, panel bath, close couple WC, wash hand basin.

#### First Floor

#### Landing



Window to side, loft access, doors to.

#### Bedroom One



16' 0" x 11' 8" (4.88m x 3.56m) Two windows to front, radiator, wood floor.

# Property Details.

#### En-Suite



Shower cubicle, low level WC, wash hand basin.

#### Bedroom Two



12' 5" x 7' 2" (3.78m x 2.18m) Window to rear, radiator, wood floor, cupboard.

### Outside

Rear Garden



Accessed by twin gates to side and commencing with hard standing area, leading to lawned area and further hard standing, all enclosed by panel fencing, large garden shed

#### Bedroom Three



9' 10" x 8' 4" (3.00m x 2.54m) Window to rear, radiator, wood floor.

## Property Details.

## Floorplans



#### Location



## **Energy Ratings**





We have not carried out a structural survey and the services, appliances and specific fittings have not been tested. All photographs, measurements, floor plans and distances referred to are given as a guide only and should not be relied upon for the purchase of carpets or any other fixtures or fittings. Gardens, roof terraces, balconies and communal gardens as well as tenure and lease details cannot have their accuracy guaranteed for intending purchasers. Lease details, service ground rent (where applicable) are given as a guide only and should be checked and confirmed by your solicitor prior to exchange of contracts.