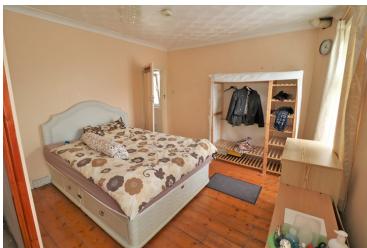

#### Bedroom One

16' 0" x 11' 8" (4.88m x 3.56m) Two windows to front, radiator, wood floor.

#### Bedroom Two

12' 5" x 7' 2" (3.78m x 2.18m) Window to rear, radiator, wood floor, cupboard.

#### Bedroom Three

9' 10" x 8' 4" (3.00m x 2.54m) Window to rear, radiator, wood floor.