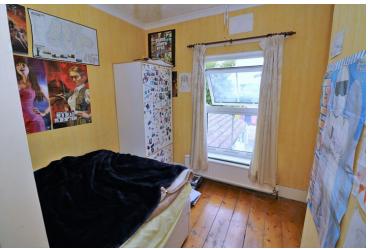

#### Bedroom Three

9' 10" x 8' 4" (3.00m x 2.54m) Window to rear, radiator, wood floor.

#### Bedroom Two

12' 5" x 7' 2" (3.78m x 2.18m) Window to rear, radiator, wood floor, cupboard.

#### Bedroom One

16' 0" x 11' 8" (4.88m x 3.56m) Two windows to front, radiator, wood floor.