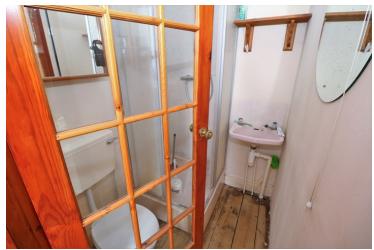

way.

#### Hallway

Stairs to first floor and doors to.

#### Dining Room



12' 6" x 12' 5" (3.81m x 3.78m) French doors to conservatory, radiator, feature fireplace.

#### Kitchen/Breakfast Room



20' 2" x 8' 9" ( $6.15m \times 2.67m$ ) Window to side, door to conservatory, tiled floor, a range of fitted kitchen units and drawers with worktops over, inset sink, spaces for appliances, ample space for breakfast table.

#### Conservatory

9' 7" x 5' 5" (2.92m x 1.65m) With french doors to garden.

#### Bathroom



Windows to rear and side, panel bath, close couple WC, wash hand basin.

#### First Floor

#### Landing



Window to side, loft access, doors to.

#### Bedroom One



16' 0" x 11' 8" (4.88m x 3.56m) Two windows to front, radiator, wood floor.

# Property Details.

#### En-Suite



Shower cubicle, low level WC, wash hand basin.

#### Bedroom Two



12' 5" x 7' 2" (3.78m x 2.18m) Window to rear, radiator, wood floor, cupboard.

### Outside

Rear Garden



Accessed by twin gates to side and commencing with hard standing area, leading to lawned area and further hard standing, all enclosed by panel fencing, large garden shed

#### Bedroom Three



9' 10" x 8' 4" (3.00m x 2.54m) Window to rear, radiator, wood floor.

## Property Details.

## Floorplans



#### Location



## **Energy Ratings**





We have not carried out a structural survey and the services, appliances and specific fittings have not been tested. All photographs, measurements, floor plans and distances referred to are given as a guide only and should not be relied upon for the purchase of carpets or any