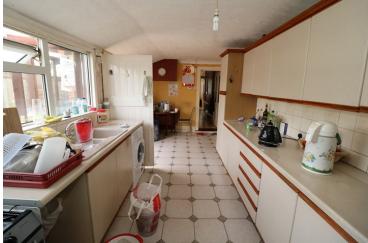

#### Kitchen/Breakfast Room

20' 2" x 8' 9" ( $6.15m \times 2.67m$ ) Window to side, door to conservatory, tiled floor, a range of fitted kitchen units and drawers with worktops over, inset sink, spaces for appliances, ample space for breakfast table.