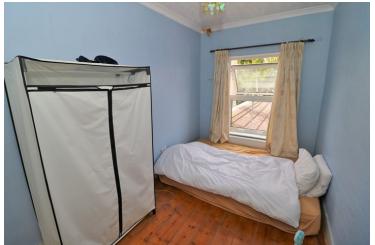

#### Bedroom Two

12' 5" x 7' 2" (3.78m x 2.18m) Window to rear, radiator, wood floor, cupboard.

#### Bedroom Three

9' 10" x 8' 4" (3.00m x 2.54m) Window to rear, radiator, wood floor.