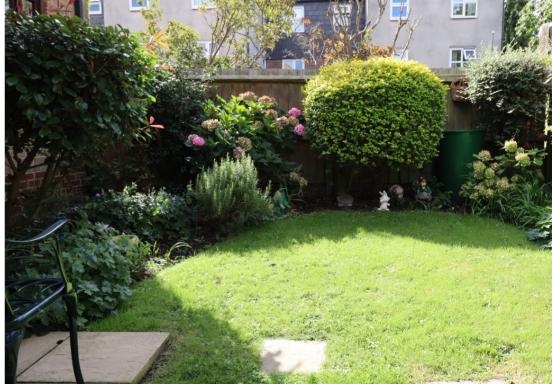

Communal Areas Recently Re-Painted

Guttering & Facias Regularly Cleaned

Roof Recently Inspected and Passed

Communal Facilities Include: Gardens; Seating Area: Shed;

Bins; Parking

FIRST FLOOR - NO LIFT

Council Tax Band A Rochford Council