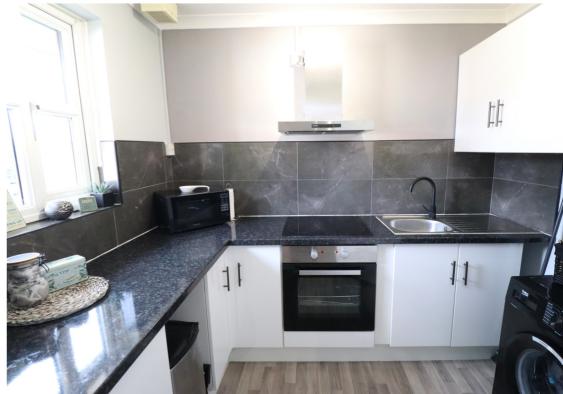

#### **KITCHEN**

8' 10" x 6' 11" (2.69m x 2.11m) Newly installed contemporary fitted kitchen to include: Brand New Integrated Electric Oven and Electric Hob; Integrated Chimney Extractor Fan; Mixer Tap to Stainless Steel Sink; Space for Washing Machine and Fridge/Freezer; Stylish Marble Effect Tiled Splashbacks; TImber Laminate Flooring. Plenty of natural light flowing through the large double glazed window. Ample worktop space.

## **ADDITIONAL INFORMATION**

160 Years Remain on Lease (199 Year Lease Commenced 1985)

Service Charge & Maintenance Approx £200.00 PCM

Newly Installed Kitchen

Newly Decorated Throughout

Newly Laid Flooring