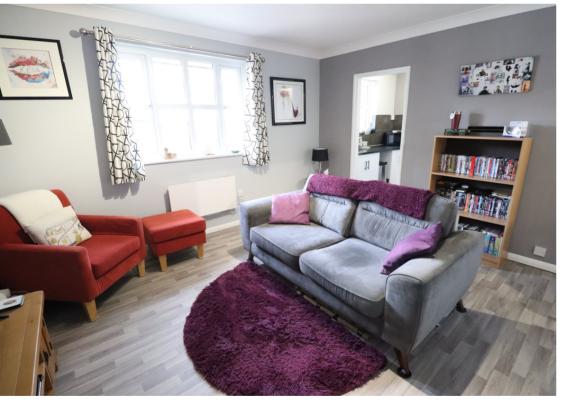

## LIVING/DINING

13' 2"  $\times$  12' 6" (4.01m  $\times$  3.81m) Recently decorated and newly laid flooring to this this lovely light and bright room. Plenty of space for your dining suite and living room furniture.