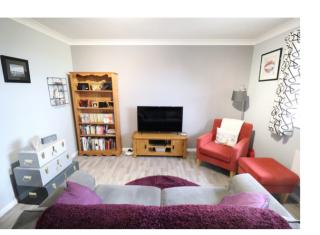

## LIVING/DINING

13' 2"  $\times$  12' 6" (4.01m  $\times$  3.81m) Recently decorated and newly laid flooring to this this lovely light and bright room. Plenty of space for your dining suite and living room furniture.