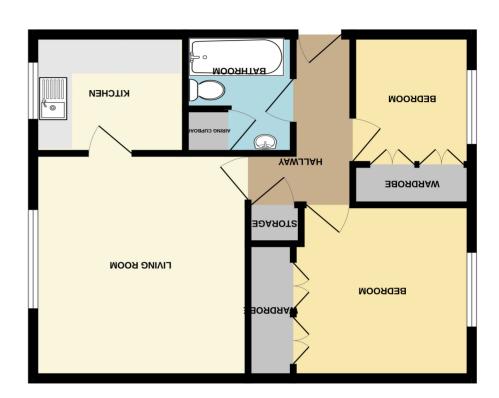

.XOTQR (.m.,ps 4.74), .fl., (47.4 sq.m.) approx.

ACCOMMODATION 511 sq.m.) approx.

## LIVING/DINING

13' 2"  $\times$  12' 6" (4.01m  $\times$  3.81m) Recently decorated and newly laid flooring to this this lovely light and bright room. Plenty of space for your dining suite and living room furniture.

#### **KITCHEN**

8' 10" x 6' 11" (2.69m x 2.11m) Newly installed contemporary fitted kitchen to include: Brand New Integrated Electric Oven and Electric Hob; Integrated Chimney Extractor Fan; Mixer Tap to Stainless Steel Sink; Space for Washing Machine and Fridge/Freezer; Stylish Marble Effect Tiled Splashbacks; TImber Laminate Flooring. Plenty of natural light flowing through the large double glazed window. Ample worktop space.

# **BEDROOM ONE**

11' 2"  $\times$  10' 2" (3.40m  $\times$  3.10m) Tastefully decorated spacious double bedroom with: Large Built-in-Robes: Carpeted Flooring.

## **BEDROOM TWO**

8' 2" x 6' 11" (2.49m x 2.11m) A great sized single bedroom with: Built-in-Robes; Carpeted Flooring.

#### **BATH**

6' 11" x 6' 3" (2.11m x 1.91m) Three piece suite to include: Bath with Overhead Shower; WC; Pedestal Basin; Hot and Cold Taps. Large Storage Cupboard.