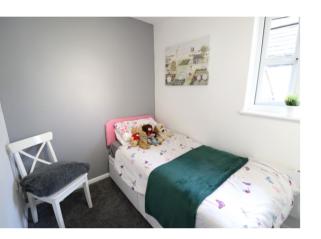

## **BEDROOM TWO**

8' 2" x 6' 11" (2.49m x 2.11m) A great sized single bedroom with: Built-in-Robes; Carpeted Flooring.