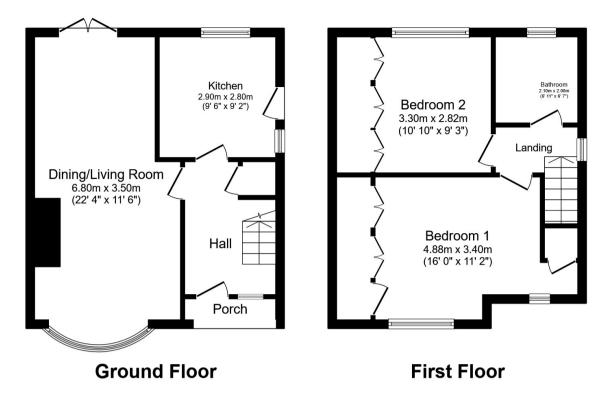

Total floor area 78.6 m<sup>2</sup> (846 sq.ft.) approx

This floor plan is for illustrative purposes only. It is not drawn to scale. Any measurements, floor areas (including any total floor area), openings and orientation are approximate. No details are guaranteed, they cannot be relied upon for any purpose and they do not form part of any agreement. No liability is taken for any error, omission or misstatement. A party must rely upon its own inspection(s). Powered by www.focalagent.com