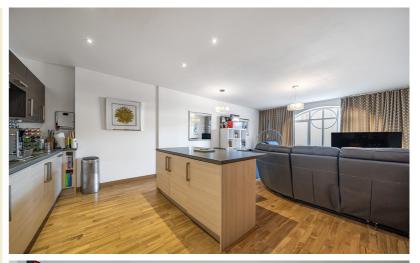

The accommodation comprises of entrance hallway with a generous cloakroom with W.C. The hallway then flows through leading to a wonderful open plan living room and modern fitted kitchen with built in appliances and breakfast island. The principal bedroom is stylish in appearance with a featured mirrored wall, fitted wardrobes and en-suite walk-in shower room suite. The guest bedroom also offers a built-in wardrobe and an en-suite bathroom suite.