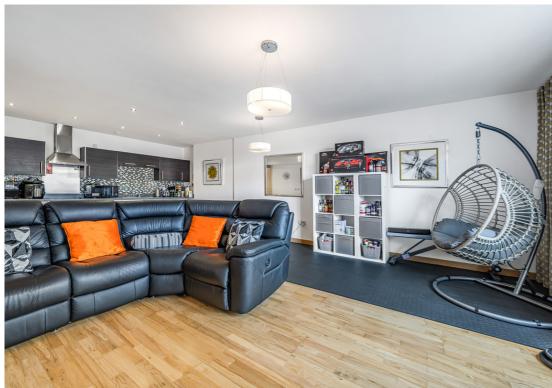

The accommodation comprises of entrance hallway with a generous cloakroom with W.C. The hallway then flows through leading to a wonderful open plan living room and modern fitted kitchen with built in appliances and breakfast island. The principal bedroom is stylish in appearance with a featured mirrored wall, fitted wardrobes and en-suite walk-in shower room suite. The guest bedroom also offers a built-in wardrobe and an en-suite bathroom suite.

- Luxury two bedroom ground floor apartment
- Wonderful open plan living and kitchen area with island
- Two bedrooms both with en-suites
- Secure gated underground Parking
- 0.7 mile, 16 mins walk to Hitchin town centre (as per Google Maps)
- 1 min walk to Hitchin train station (as per Google Maps)
- NO ONWARD CHAIN