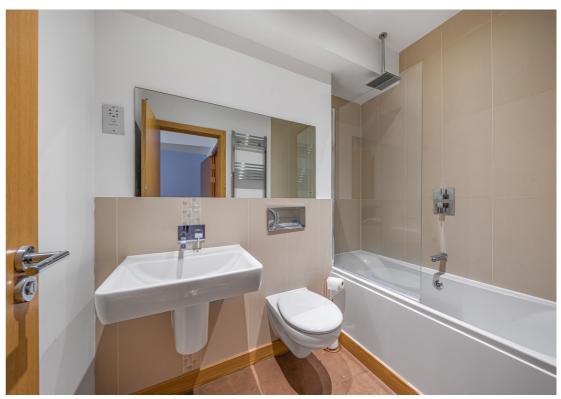

The accommodation comprises of entrance hallway with a generous cloakroom with W.C. The hallway then flows through leading to a wonderful open plan living room and modern fitted kitchen with built in appliances and breakfast island. The principal bedroom is stylish in appearance with a featured mirrored wall, fitted wardrobes and en-suite walk-in shower room suite. The guest bedroom also offers a built-in wardrobe and an en-suite bathroom suite.