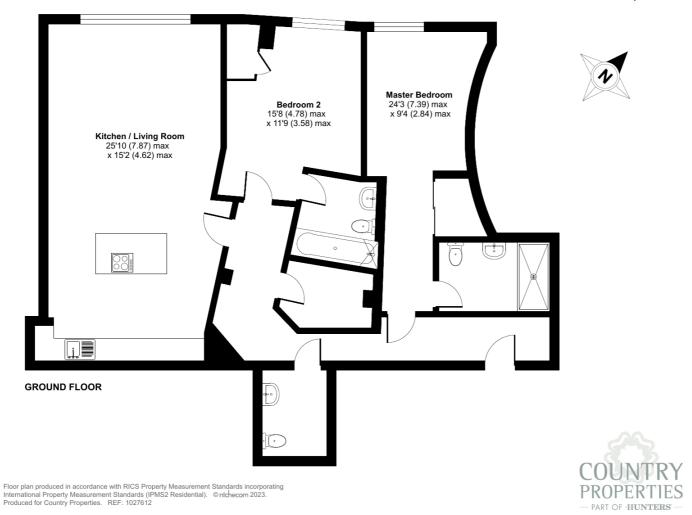

The accommodation comprises of entrance hallway with a generous cloakroom with W.C. The hallway then flows through leading to a wonderful open plan living room and modern fitted kitchen with built in appliances and breakfast island. The principal bedroom is stylish in appearance with a featured mirrored wall, fitted wardrobes and en-suite walk-in shower room suite. The guest bedroom also offers a built-in wardrobe and an en-suite bathroom suite.

- Luxury two bedroom ground floor apartment
- Wonderful open plan living and kitchen area with island
- Two bedrooms both with en-suites
- Secure gated underground Parking
- 0.7 mile, 16 mins walk to Hitchin town centre (as per Google Maps)
- 1 min walk to Hitchin train station (as per Google Maps)
- NO ONWARD CHAIN

For identification only - Not to scale

All measurements are approximate and quoted in metric with imperial equivalents and for general guidance only and whilst every attempt has been made to ensure accuracy, they must not be relied on. The fixtures, fittings and appliances referred to have not been tested and therefore no guarantee can be given and that they are in working order. Internal photographs are reproduced for general information and it must not be inferred that any item shown is included with the property. For a free valuation, contact the numbers listed on the brochure.