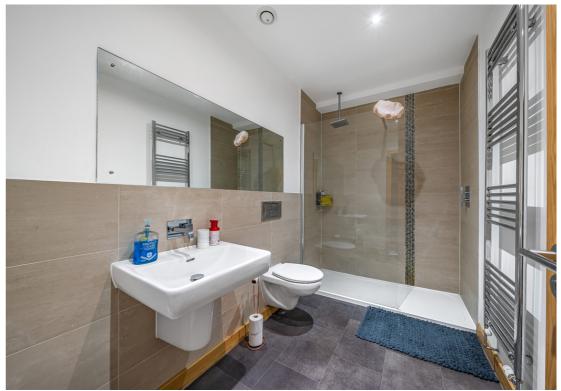

The accommodation comprises of entrance hallway with a generous cloakroom with W.C. The hallway then flows through leading to a wonderful open plan living room and modern fitted kitchen with built in appliances and breakfast island. The principal bedroom is stylish in appearance with a featured mirrored wall, fitted wardrobes and en-suite walk-in shower room suite. The guest bedroom also offers a built-in wardrobe and an en-suite bathroom suite.