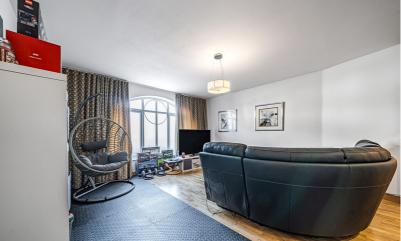

The accommodation comprises of entrance hallway with a generous cloakroom with W.C. The hallway then flows through leading to a wonderful open plan living room and modern fitted kitchen with built in appliances and breakfast island. The principal bedroom is stylish in appearance with a featured mirrored wall, fitted wardrobes and en-suite walk-in shower room suite. The guest bedroom also offers a built-in wardrobe and an en-suite bathroom suite.