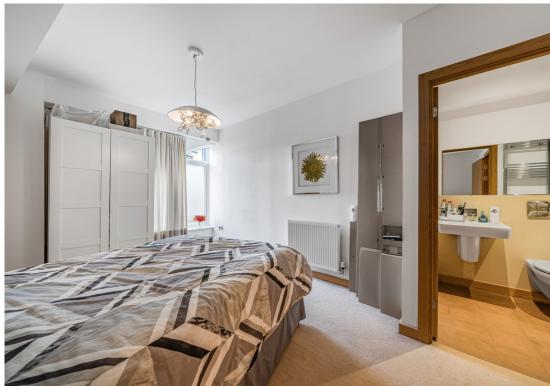

The accommodation comprises of entrance hallway with a generous cloakroom with W.C. The hallway then flows through leading to a wonderful open plan living room and modern fitted kitchen with built in appliances and breakfast island. The principal bedroom is stylish in appearance with a featured mirrored wall, fitted wardrobes and en-suite walk-in shower room suite. The guest bedroom also offers a built-in wardrobe and an en-suite bathroom suite.