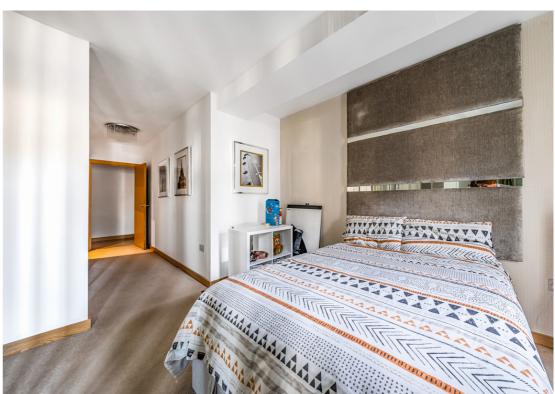

The accommodation comprises of entrance hallway with a generous cloakroom with W.C. The hallway then flows through leading to a wonderful open plan living room and modern fitted kitchen with built in appliances and breakfast island. The principal bedroom is stylish in appearance with a featured mirrored wall, fitted wardrobes and en-suite walk-in shower room suite. The guest bedroom also offers a built-in wardrobe and an en-suite bathroom suite.

- Luxury two bedroom ground floor apartment
- Wonderful open plan living and kitchen area with island
- Two bedrooms both with en-suites
- Secure gated underground Parking
- 0.7 mile, 16 mins walk to Hitchin town centre (as per Google Maps)
- 1 min walk to Hitchin train station (as per Google Maps)
- NO ONWARD CHAIN