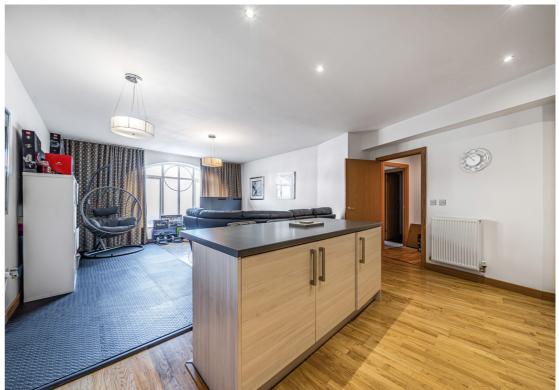

The accommodation comprises of entrance hallway with a generous cloakroom with W.C. The hallway then flows through leading to a wonderful open plan living room and modern fitted kitchen with built in appliances and breakfast island. The principal bedroom is stylish in appearance with a featured mirrored wall, fitted wardrobes and en-suite walk-in shower room suite. The guest bedroom also offers a built-in wardrobe and an en-suite bathroom suite.

- Luxury two bedroom ground floor apartment
- Wonderful open plan living and kitchen area with island
- Two bedrooms both with en-suites
- Secure gated underground Parking
- 0.7 mile, 16 mins walk to Hitchin town centre (as per Google Maps)
- 1 min walk to Hitchin train station (as per Google Maps)
- NO ONWARD CHAIN