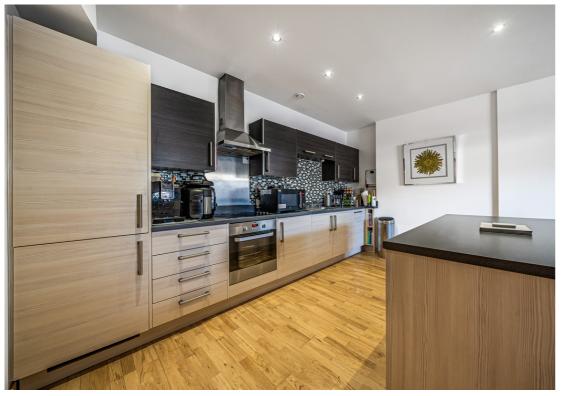

The accommodation comprises of entrance hallway with a generous cloakroom with W.C. The hallway then flows through leading to a wonderful open plan living room and modern fitted kitchen with built in appliances and breakfast island. The principal bedroom is stylish in appearance with a featured mirrored wall, fitted wardrobes and en-suite walk-in shower room suite. The guest bedroom also offers a built-in wardrobe and an en-suite bathroom suite.

- Luxury two bedroom ground floor apartment
- Wonderful open plan living and kitchen area with island
- Two bedrooms both with en-suites
- Secure gated underground Parking
- 0.7 mile, 16 mins walk to Hitchin town centre (as per Google Maps)
- 1 min walk to Hitchin train station (as per Google Maps)
- NO ONWARD CHAIN