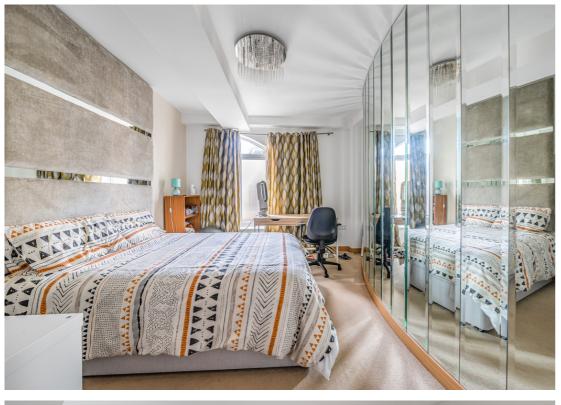

The accommodation comprises of entrance hallway with a generous cloakroom with W.C. The hallway then flows through leading to a wonderful open plan living room and modern fitted kitchen with built in appliances and breakfast island. The principal bedroom is stylish in appearance with a featured mirrored wall, fitted wardrobes and en-suite walk-in shower room suite. The guest bedroom also offers a built-in wardrobe and an en-suite bathroom suite.