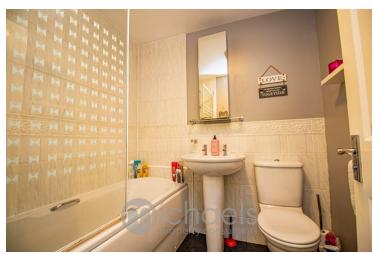

#### **Bathroom**

Heated chrome towel rail, WC, pedestal hand wash basin, panelled bath with shower over, tiled walls, extractor fan.