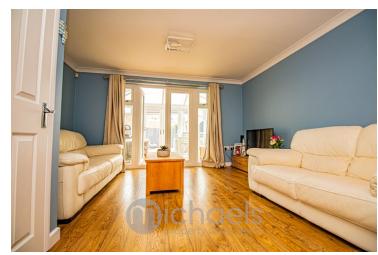

#### Lounge

14' 5" x 13' 3" (4.39m x 4.04m) Double glazed French doors to rear, radiator, wood effect laminate flooring, under stairs storage cupboard, television point.