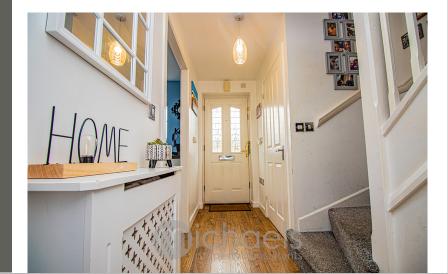

#### **Entrance Hall**

Part glazed entry door to front, radiator, wood effect laminate flooring, stairs rising to the first floor, doors to;