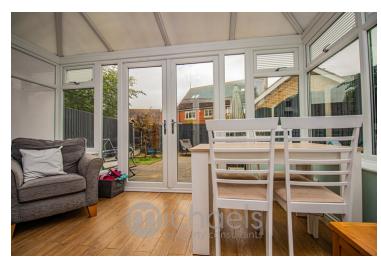

#### Conservatory

 $12'6" \times 9'8" (3.81m \times 2.95m)$  Double glazed French doors to the rear, windows to multiple aspects, wood effect laminate flooring.