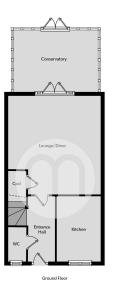

#### **Entrance Hall**

Part glazed entry door to front, radiator, wood effect laminate flooring, stairs rising to the first floor, doors to;

#### Cloakroom

Obscure double glazed window to front, radiator, WC, pedestal hand wash basin with tiled splashback.

#### **Kitchen**

9' 7" x 6' 3" (2.92m x 1.91m) Double glazed window to front, wood effect laminate flooring, matching wall & base units with worktops over, inset sink with side drainer unit, integrated oven & gas hob with extractor over, integrated appliances including fridge/freezer/dishwasher/washing machine.

#### Lounge

14' 5" x 13' 3" (4.39m x 4.04m) Double glazed French doors to rear, radiator, wood effect laminate flooring, under stairs storage cupboard, television point.

#### Conservatory

 $12'6" \times 9'8" (3.81m \times 2.95m)$  Double glazed French doors to the rear, windows to multiple aspects, wood effect laminate flooring.

### Floorplans