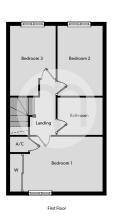

#### **First Floor Landing**

Loft access, doors to;

#### **Bedroom One**

 $11'4" \times 8'0"$  (3.45m x 2.44m) Double glazed window to front, radiator, built-in wardrobe, door to storage cupboard.

#### **Bedroom Two**

 $9'9" \times 6'4"$  (2.97m x 1.93m) Double glazed window to rear, radiator.

#### **Bedroom Three**

 $9^{\circ}\,9^{\circ}\,x$   $6^{\circ}\,7^{\circ}\,MAX$  (2.97m x 2.01m) Double glazed window to rear, radiator.

#### **Bathroom**

Heated chrome towel rail, WC, pedestal hand wash basin, panelled bath with shower over, tiled walls, extractor fan.

### Floorplans