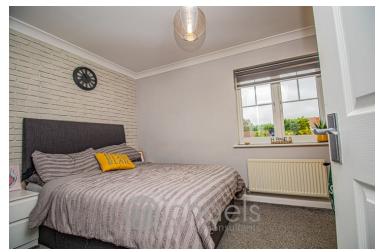

#### **Bedroom One**

 $11'4" \times 8'0"$  (3.45m x 2.44m) Double glazed window to front, radiator, built-in wardrobe, door to storage cupboard.