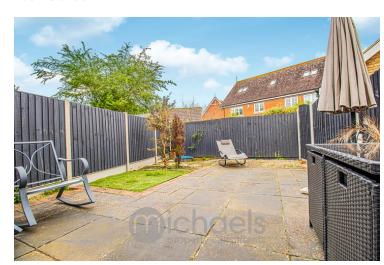

#### Rear Garden

The rear garden commences with a paved patio area, small artificial grass area, side access via a wooden gate, outside tap, enclosed by panelled fencing.

#### **Parking**

There is a driveway to the front of the property and an additional parking space to the rear of the dwelling.