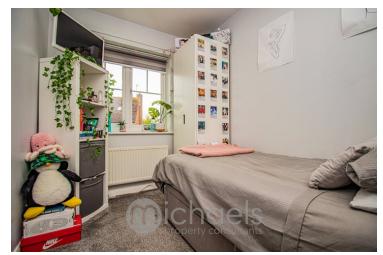

#### **Bedroom Two**

 $9'9" \times 6'4"$  (2.97m x 1.93m) Double glazed window to rear, radiator.

#### **Bedroom Three**

 $9^{\circ}\,9^{\circ}\,x$   $6^{\circ}\,7^{\circ}\,MAX$  (2.97m x 2.01m) Double glazed window to rear, radiator.