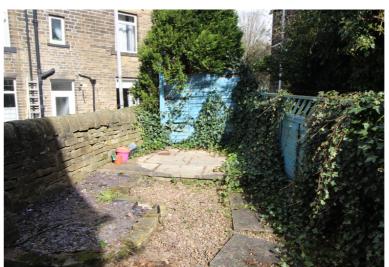

10 Thorn Street, Haworth, Keighley, West Yorkshire, BD22 8AA

£125,000

- END TERRACE
- GAS CENTRAL HEATING & DOUBLE GLAZING
- NO CHAIN

- TWO BEDROOMS
- SIDE PATIO GARDEN
- EPC RATING E

## **FULL DESCRIPTION**

Offered for sale is this two bedroom end, through by light terrace house situated in a popular area on the outskirts of Haworth/Crossroads. This property may appeal to a variety of buyers and has no vendor chain. In brief the accommodation comprises of an entrance vestibule, lounge with window to the front, cellar, kitchen which has a range of units, worktops, sink, window to the rear and stairs to the first floor. First floor - Two Bedrooms and a Shower Room which comprises of a shower cubicle, w.c., wash basin and window. Gas Central Heating & Double Glazing. Outside patio garden to the side, street parking. EPC Rating E