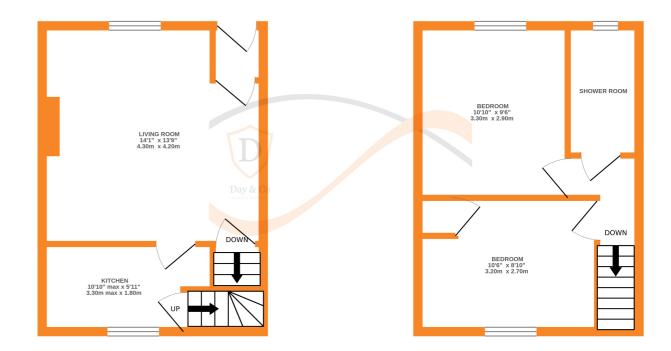

## **FULL DESCRIPTION**

Offered for sale is this two bedroom end, through by light terrace house situated in a popular area on the outskirts of Haworth/Crossroads. This property may appeal to a variety of buyers and has no vendor chain. In brief the accommodation comprises of an entrance vestibule, lounge with window to the front, cellar, kitchen which has a range of units, worktops, sink, window to the rear and stairs to the first floor. First floor - Two Bedrooms and a Shower Room which comprises of a shower cubicle, w.c., wash basin and window. Gas Central Heating & Double Glazing. Outside patio garden to the side, street parking. EPC Rating E

GROUND FLOOR 1ST FLOOR

Whilst every attempt has been made to ensure the accuracy of the floorplan contained here, measurements of doors, windows, rooms and any other items are approximate and no responsibility is taken for any error, omission or mis-statement. This plan is for illustrative purposes only and should be used as such by any prospective purchaser. The services, systems and appliances shown have not been tested and no guarantee as to their operability or efficiency can be given.