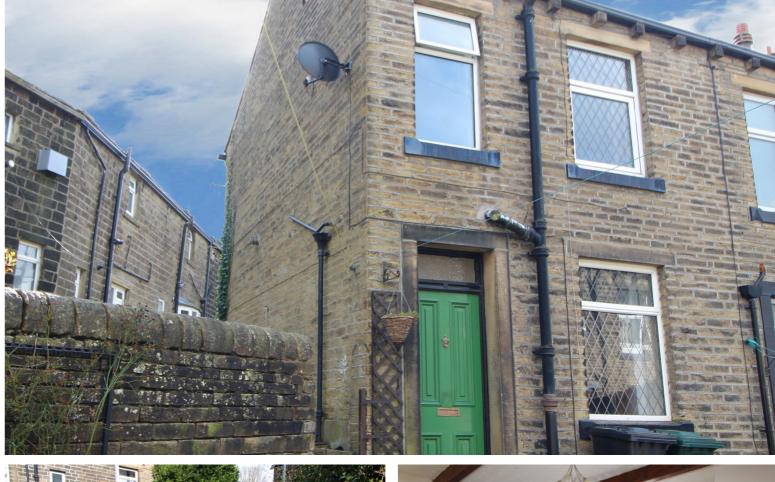

10 Thorn Street, Haworth, Keighley, West Yorkshire, BD22 8AA

£125,000

- END TERRACE
- GAS CENTRAL HEATING & DOUBLE GLAZING
- NO CHAIN

- TWO BEDROOMS
- SIDE PATIO GARDEN
- EPC RATING E

## **FULL DESCRIPTION**

Offered for sale is this two bedroom end, through by light terrace house situated in a popular area on the outskirts of Haworth/Crossroads. This property may appeal to a variety of buyers and has no vendor chain. In brief the accommodation comprises of an entrance vestibule, lounge with window to the front, cellar, kitchen which has a range of units, worktops, sink, window to the rear and stairs to the first floor. First floor - Two Bedrooms and a Shower Room which comprises of a shower cubicle, w.c., wash basin and window. Gas Central Heating & Double Glazing. Outside patio garden to the side, street parking. EPC Rating E