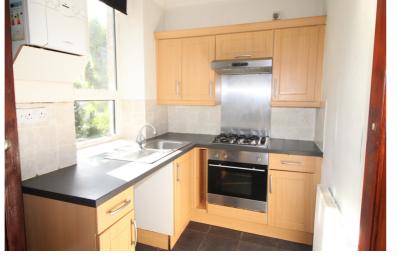

## **FULL DESCRIPTION**

Offered for sale is this two bedroom end, through by light terrace house situated in a popular area on the outskirts of Haworth/Crossroads. This property may appeal to a variety of buyers and has no vendor chain. In brief the accommodation comprises of an entrance vestibule, lounge with window to the front, cellar, kitchen which has a range of units, worktops, sink, window to the rear and stairs to the first floor. First floor - Two Bedrooms and a Shower Room which comprises of a shower cubicle, w.c., wash basin and window. Gas Central Heating & Double Glazing. Outside patio garden to the side, street parking. EPC Rating E