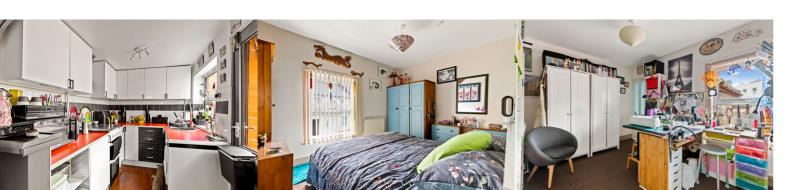

#### Kitchen

7' 11" x 6' 10" (2.41m x 2.08m) A mix of wall and base units, space for cooker, fridge freezer and washing machine. Double glazed window and door to the garden.

#### **Bedroom One**

12' 4" x 9' 06" (3.76m x 2.90m) Double bedroom with carpeted floor, radiator and double glazed window.