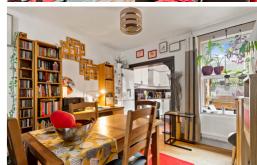

#### Lounge / Dining Room

21' 7" x 12' 3" (6.58m x 3.73m) The lounge area has laminate flooring, two radiators and a double glazed window. The dining area has space for a table and chairs, laminate flooring, radiator and double glazed window.

#### Kitchen

7' 11" x 6' 10" (2.41m x 2.08m) A mix of wall and base units, space for cooker, fridge freezer and washing machine. Double glazed window and door to the garden.