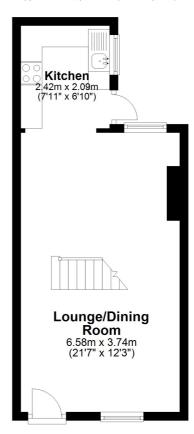

#### Lounge / Dining Room

21' 7" x 12' 3" (6.58m x 3.73m) The lounge area has laminate flooring, two radiators and a double glazed window. The dining area has space for a table and chairs, laminate flooring, radiator and double glazed window.

#### Kitchen

7' 11" x 6' 10" (2.41m x 2.08m) A mix of wall and base units, space for cooker, fridge freezer and washing machine. Double glazed window and door to the garden.

#### Ground Floor

Approx. 29.9 sq. metres (321.6 sq. feet)

### First Floor

Approx. 30.0 sq. metres (323.4 sq. feet)

Total area: approx. 59.9 sq. metres (645.0 sq. feet)

Whilst every attempt has been made to ensure the accuracy of the floor plan contained here, measurements of doors, windows, rooms and any other items are approximate and no responsibility is taken for any error, omission or mis-statement. This plan is for illustrative purposes only and should be used as such by any prospective purchaser.