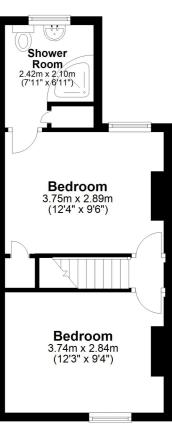

#### **Bedroom One**

12' 4" x 9' 06" (3.76m x 2.90m) Double bedroom with carpeted floor, radiator and double glazed window.

#### **Shower Room**

Accessed through the bedroom - Walk in shower, low level W.C., wash hand basin, heated towel rail, frosted double glazed window and cupboard with the boiler.

#### **Bedroom Two**

12' 3" x 9' 4" (3.73m x 2.84m) Double bedroom with carpeted floor, radiator and double glazed window.

#### Ground Floor

Approx. 29.9 sq. metres (321.6 sq. feet)

### First Floor

Approx. 30.0 sq. metres (323.4 sq. feet)

Total area: approx. 59.9 sq. metres (645.0 sq. feet)

Whilst every attempt has been made to ensure the accuracy of the floor plan contained here, measurements of doors, windows, rooms and any other items are approximate and no responsibility is taken for any error, omission or mis-statement. This plan is for illustrative purposes only and should be used as such by any prospective purchaser.