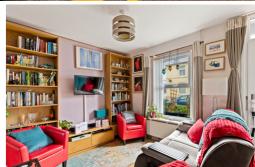

#### Lounge / Dining Room

21' 7" x 12' 3" (6.58m x 3.73m) The lounge area has laminate flooring, two radiators and a double glazed window. The dining area has space for a table and chairs, laminate flooring, radiator and double glazed window.