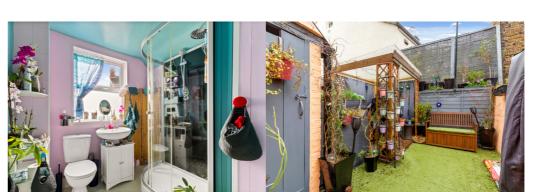

#### **Shower Room**

Accessed through the bedroom - Walk in shower, low level W.C., wash hand basin, heated towel rail, frosted double glazed window and cupboard with the boiler.

#### Garden

Sweet courtyard low maintenance rear garden with artificial grass.