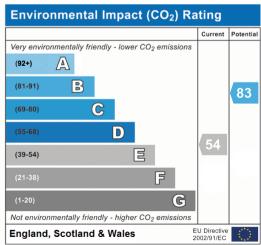

tenants in situ for immediate investment. Rental yields can be obtained through Bettermove.

The property benefits from double glazing, gas central heating throughout.

The council tax band is A.

The interior of this property comprises a spacious living room and fitted kitchen on the ground floor. The first floor consists of 3 bedrooms and the family bathroom. The exterior boasts a private rear yard, perfect for enjoying the summer months.

Located in the popular town of Darlington, the property is close to a range of amenities, including shops, supermarkets, restaurants and pubs. Excellent transport connections can be found from the A68, A167 and many local bus routes.

This exciting opportunity should not be missed! All enquiries can be made through Bettermove on 0330 004 0050.













20-22 Bridge End, Leeds, LS1 4DJ t: 0330 004 0050 e: hello@bettermove.co.uk www.bettermove.co.uk