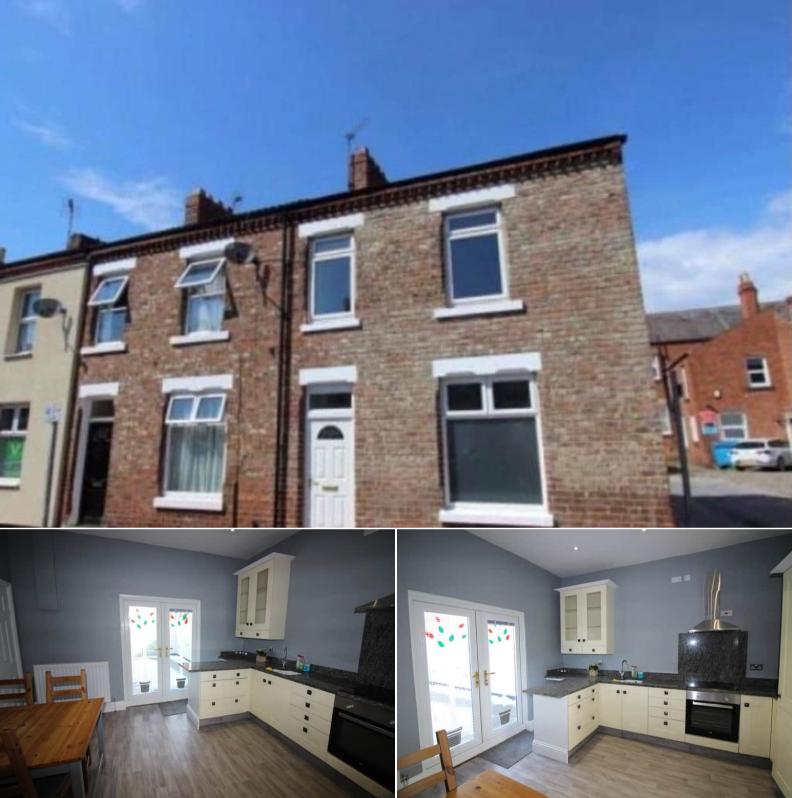

## Raby Street Darlington

Bettermove are proud to present this 3 bedroom terraced house in Darlington available with no forward chain.

The property is currently tenanted and it will be sold with tenants in situ for immediate investment. Rental yields can be obtained through Bettermove.

The property benefits from double glazing, gas central heating throughout.

The council tax band is A.

The interior of this property comprises a spacious living room and fitted kitchen on the ground floor. The first floor consists of 3 bedrooms and the family bathroom. The exterior boasts a private rear yard, perfect for enjoying the summer months.