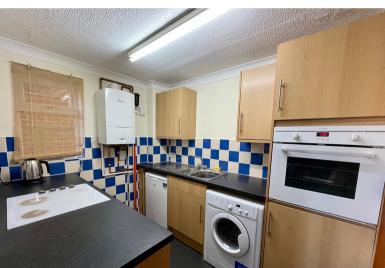

Boasting modern comforts, this two-bedroom home has the benefit of its own private entrance and features a recently installed Worcester gas boiler and uPVC double glazing throughout, ensuring warmth and energy efficiency all year round. Step outside your door to be greeted by charming communal gardens, meticulously maintained and with an array of vibrant flowers and shrubs, providing the perfect backdrop for peaceful strolls or leisurely moments outdoors.