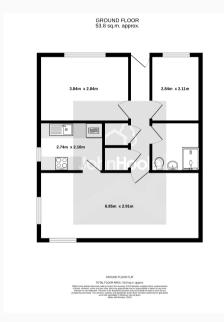

Tenure: Leasehold

Length of lease: 99 years

Service charge: £3288 pa (includes

reserve fund contribution)

Ground rent: £200 pa Council tax band: B

Agents note: All measurements are approximate and whilst every attempt has been made to ensure accuracy they are for general guidance only and must not be relied on. The fixture and fittings referred to have not been tested and therefore no guarantee can be given that they are in working order. Internal photographs are reproduced for general information and it must not be inferred that any item shown is included with the property.