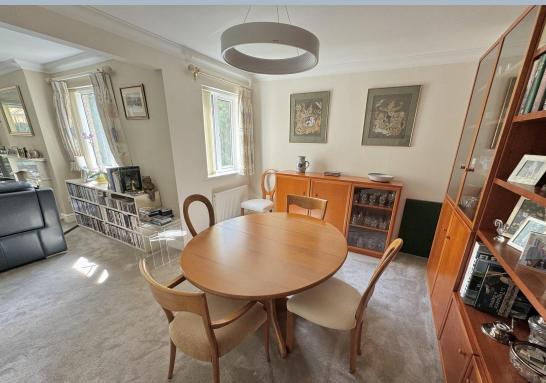

## Parkbury, 14-16 Balcombe Road, Branksome Park, Poole, Dorset, BH13 6DY SHARE OF FREEHOLD PRICE £797,500

A spacious three bedroom, 2 reception rooms second floor apartment approaching 1900 square feet and set in a tranquil environment on Balcombe Road in the sought after Branksome Park. Flat 14 boasts one of the best positions in the development being set on the southwest corner so enjoying sun all day long, even into the evening. This bright flat is well presented and has been redecorated by the current owner, who has also added new flooring throughout (excluding the kitchen). It offers a delightful double reception room with double glazed door to balcony and 2 further side windows, fully fitted kitchen/breakfast room, utility room, an en suite bathroom with separate shower, further bathroom and additional cloakroom, along with a wonderful southerly balcony and a double garage. This highly desirable apartment has a feeling of serenity with delightful sylvan and lawned views over the landscaped grounds. One of the most prestigious buildings in the road, this gated development of 14 apartments is set in two blocks each having their own entrance, security entryphone system and passenger lift servicing all floors. Sold with no forward chain.

- Three bedroom second floor apartment approaching 1900 sq ft and set in an exclusive gated development
- Very appealing 3 bedroom, second floor apartment on the south westerly wing of the block and enjoying the best of the sunshine all year round
- Attractive southerly balcony with electric canopy blind and delightful views over the beautiful, well-tended communal gardens
- Spacious sitting room with sliding double glazed door to balcony providing a lovely outlook and an ornamental fire surround with electric flame effect fire, large arch through to a dining area
- Kitchen/breakfast room fitted in a range of wooden units with work tops over and
  updated integrated Bosch appliances (except for original fridge/freezer and
  dishwasher) to include four ring gas hob with extractor, double oven to include a
  microwave, dishwasher and under counter second freezer. There is a fitted wall
  mounted breakfast table, to compliment the replaced wall tiling.
- Master bedroom with fitted wardrobes and en suite bathroom with bath and separate shower cubicle
- Two further bedrooms, both with built in wardrobes
- Separate utility room with Bosch washing machine and tumble dryer included and new boiler fitted in 2020.
- Separate cloakroom
- Recently redecorated throughout and new carpets and flooring
- 16'7" x 15'11" Double garage with electric up and over door and power points
- A peaceful setting with immaculate communal areas and extensive visitor parking spaces
- Prestigious gated community, run by a very efficient management company