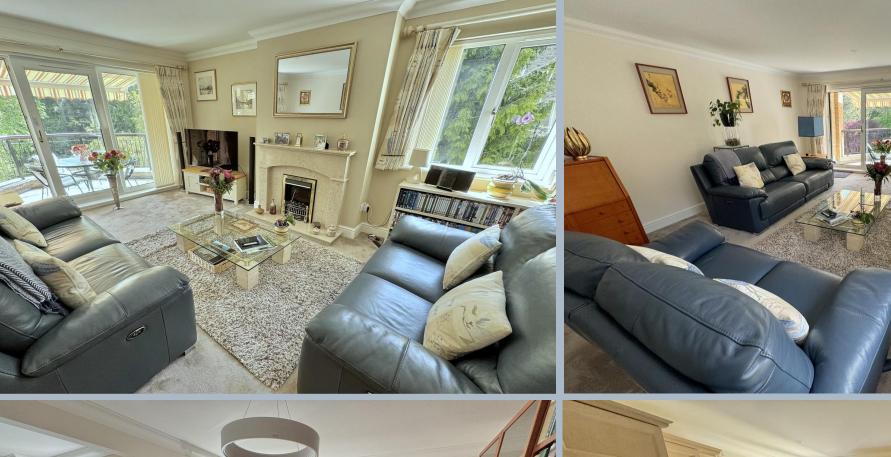

## Parkbury, 14-16 Balcombe Road, Branksome Park, Poole, Dorset, BH13 6DY SHARE OF FREEHOLD PRICE £797,500

A spacious three bedroom, 2 reception rooms second floor apartment approaching 1900 square feet and set in a tranquil environment on Balcombe Road in the sought after Branksome Park. Flat 14 boasts one of the best positions in the development being set on the southwest corner so enjoying sun all day long, even into the evening. This bright flat is well presented and has been redecorated by the current owner, who has also added new flooring throughout (excluding the kitchen). It offers a delightful double reception room with double glazed door to balcony and 2 further side windows, fully fitted kitchen/breakfast room, utility room, an en suite bathroom with separate shower, further bathroom and additional cloakroom, along with a wonderful southerly balcony and a double garage. This highly desirable apartment has a feeling of serenity with delightful sylvan and lawned views over the landscaped grounds. One of the most prestigious buildings in the road, this gated development of 14 apartments is set in two blocks each having their own entrance, security entryphone system and passenger lift servicing all floors. Sold with no forward chain.

- Three bedroom second floor apartment approaching 1900 sq ft and set in an exclusive gated development
- Very appealing 3 bedroom, second floor apartment on the south westerly wing of the block and enjoying the best of the sunshine all year round
- Attractive southerly balcony with electric canopy blind and delightful views over the beautiful, well-tended communal gardens
- Spacious sitting room with sliding double glazed door to balcony providing a lovely outlook and an ornamental fire surround with electric flame effect fire, large arch through to a dining area
- Kitchen/breakfast room fitted in a range of wooden units with work tops over and
  updated integrated Bosch appliances (except for original fridge/freezer and
  dishwasher) to include four ring gas hob with extractor, double oven to include a
  microwave, dishwasher and under counter second freezer. There is a fitted wall
  mounted breakfast table, to compliment the replaced wall tiling.
- Master bedroom with fitted wardrobes and en suite bathroom with bath and separate shower cubicle
- Two further bedrooms, both with built in wardrobes
- Separate utility room with Bosch washing machine and tumble dryer included and new boiler fitted in 2020.
- Separate cloakroom
- Recently redecorated throughout and new carpets and flooring
- 16'7" x 15'11" Double garage with electric up and over door and power points
- A peaceful setting with immaculate communal areas and extensive visitor parking spaces
- Prestigious gated community, run by a very efficient management company