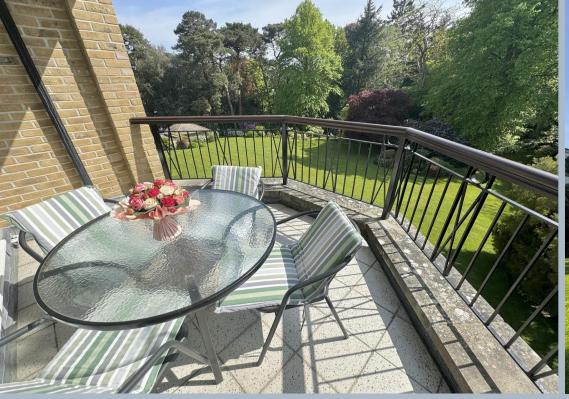

## Parkbury, 14-16 Balcombe Road, Branksome Park, Poole, Dorset, BH13 6DY SHARE OF FREEHOLD PRICE £797,500

A spacious three bedroom, 2 reception rooms second floor apartment approaching 1900 square feet and set in a tranquil environment on Balcombe Road in the sought after Branksome Park. Flat 14 boasts one of the best positions in the development being set on the southwest corner so enjoying sun all day long, even into the evening. This bright flat is well presented and has been redecorated by the current owner, who has also added new flooring throughout (excluding the kitchen). It offers a delightful double reception room with double glazed door to balcony and 2 further side windows, fully fitted kitchen/breakfast room, utility room, an en suite bathroom with separate shower, further bathroom and additional cloakroom, along with a wonderful southerly balcony and a double garage. This highly desirable apartment has a feeling of serenity with delightful sylvan and lawned views over the landscaped grounds. One of the most prestigious buildings in the road, this gated development of 14 apartments is set in two blocks each having their own entrance, security entryphone system and passenger lift servicing all floors. Sold with no forward chain.

- Three bedroom second floor apartment approaching 1900 sq ft and set in an exclusive gated development
- Very appealing 3 bedroom, second floor apartment on the south westerly wing of the block and enjoying the best of the sunshine all year round
- Attractive southerly balcony with electric canopy blind and delightful views over the beautiful, well-tended communal gardens
- Spacious sitting room with sliding double glazed door to balcony providing a lovely outlook and an ornamental fire surround with electric flame effect fire, large arch through to a dining area
- Kitchen/breakfast room fitted in a range of wooden units with work tops over and
  updated integrated Bosch appliances (except for original fridge/freezer and
  dishwasher) to include four ring gas hob with extractor, double oven to include a
  microwave, dishwasher and under counter second freezer. There is a fitted wall
  mounted breakfast table, to compliment the replaced wall tiling.
- Master bedroom with fitted wardrobes and en suite bathroom with bath and separate shower cubicle
- Two further bedrooms, both with built in wardrobes
- Separate utility room with Bosch washing machine and tumble dryer included and new boiler fitted in 2020.
- Separate cloakroom
- Recently redecorated throughout and new carpets and flooring
- 16'7" x 15'11" Double garage with electric up and over door and power points
- A peaceful setting with immaculate communal areas and extensive visitor parking spaces
- Prestigious gated community, run by a very efficient management company