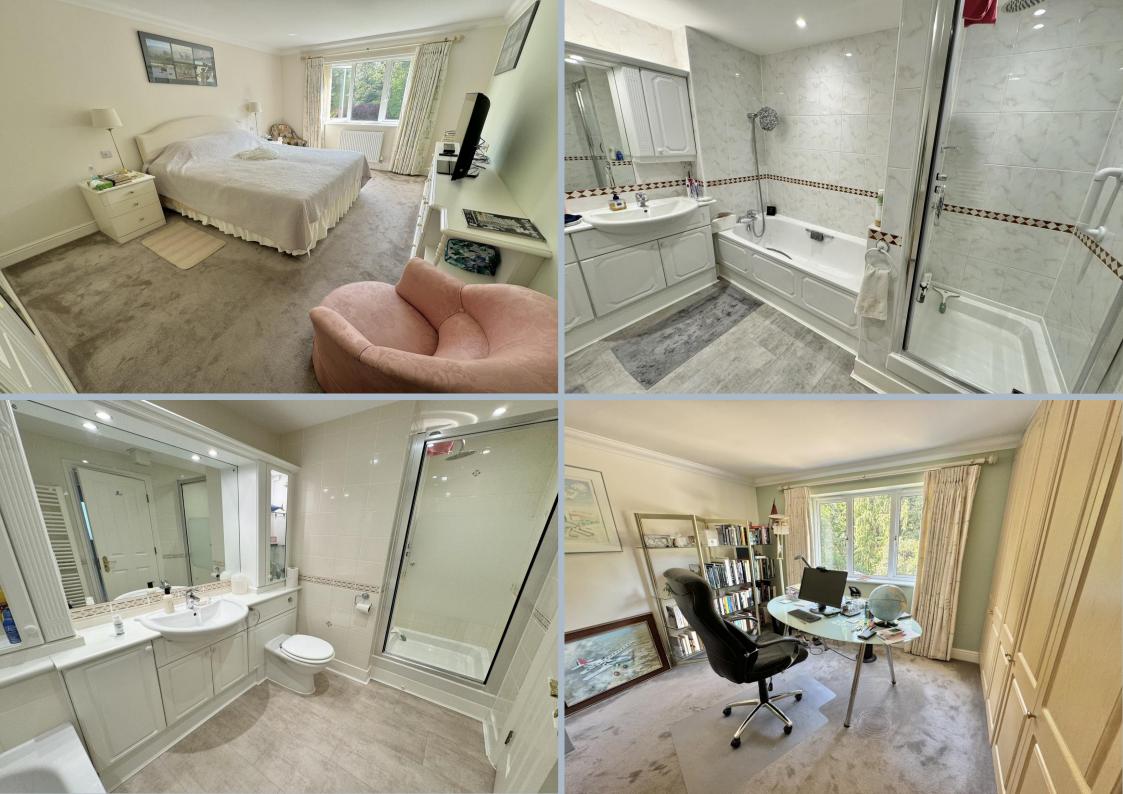

## Parkbury, 14-16 Balcombe Road, Branksome Park, Poole, Dorset, BH13 6DY SHARE OF FREEHOLD PRICE £797,500

A spacious three bedroom, 2 reception rooms second floor apartment approaching 1900 square feet and set in a tranquil environment on Balcombe Road in the sought after Branksome Park. Flat 14 boasts one of the best positions in the development being set on the southwest corner so enjoying sun all day long, even into the evening. This bright flat is well presented and has been redecorated by the current owner, who has also added new flooring throughout (excluding the kitchen). It offers a delightful double reception room with double glazed door to balcony and 2 further side windows, fully fitted kitchen/breakfast room, utility room, an en suite bathroom with separate shower, further bathroom and additional cloakroom, along with a wonderful southerly balcony and a double garage. This highly desirable apartment has a feeling of serenity with delightful sylvan and lawned views over the landscaped grounds. One of the most prestigious buildings in the road, this gated development of 14 apartments is set in two blocks each having their own entrance, security entryphone system and passenger lift servicing all floors. Sold with no forward chain.

- Three bedroom second floor apartment approaching 1900 sq ft and set in an exclusive gated development
- Very appealing 3 bedroom, second floor apartment on the south westerly wing of the block and enjoying the best of the sunshine all year round
- Attractive southerly balcony with electric canopy blind and delightful views over the beautiful, well-tended communal gardens
- Spacious sitting room with sliding double glazed door to balcony providing a lovely outlook and an ornamental fire surround with electric flame effect fire, large arch through to a dining area
- Kitchen/breakfast room fitted in a range of wooden units with work tops over and
  updated integrated Bosch appliances (except for original fridge/freezer and
  dishwasher) to include four ring gas hob with extractor, double oven to include a
  microwave, dishwasher and under counter second freezer. There is a fitted wall
  mounted breakfast table, to compliment the replaced wall tiling.
- Master bedroom with fitted wardrobes and en suite bathroom with bath and separate shower cubicle
- Two further bedrooms, both with built in wardrobes
- Separate utility room with Bosch washing machine and tumble dryer included and new boiler fitted in 2020.
- Separate cloakroom
- Recently redecorated throughout and new carpets and flooring
- 16'7" x 15'11" Double garage with electric up and over door and power points
- A peaceful setting with immaculate communal areas and extensive visitor parking spaces
- Prestigious gated community, run by a very efficient management company