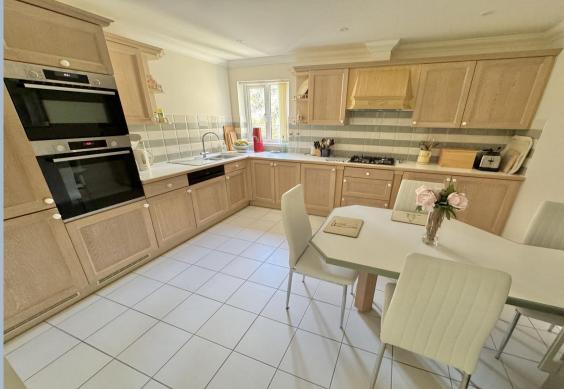

- Three bedroom second floor apartment approaching 1900 sq ft and set in an exclusive gated development
- Very appealing 3 bedroom, second floor apartment on the south westerly wing of the block and enjoying the best of the sunshine all year round
- Attractive southerly balcony with electric canopy blind and delightful views over the beautiful, well-tended communal gardens
- Spacious sitting room with sliding double glazed door to balcony providing a lovely outlook and an ornamental fire surround with electric flame effect fire, large arch through to a dining area
- Kitchen/breakfast room fitted in a range of wooden units with work tops over and
  updated integrated Bosch appliances (except for original fridge/freezer and
  dishwasher) to include four ring gas hob with extractor, double oven to include a
  microwave, dishwasher and under counter second freezer. There is a fitted wall
  mounted breakfast table, to compliment the replaced wall tiling.
- Master bedroom with fitted wardrobes and en suite bathroom with bath and separate shower cubicle
- Two further bedrooms, both with built in wardrobes
- Separate utility room with Bosch washing machine and tumble dryer included and new boiler fitted in 2020.
- Separate cloakroom
- Recently redecorated throughout and new carpets and flooring
- 16'7" x 15'11" Double garage with electric up and over door and power points
- A peaceful setting with immaculate communal areas and extensive visitor parking spaces
- Prestigious gated community, run by a very efficient management company