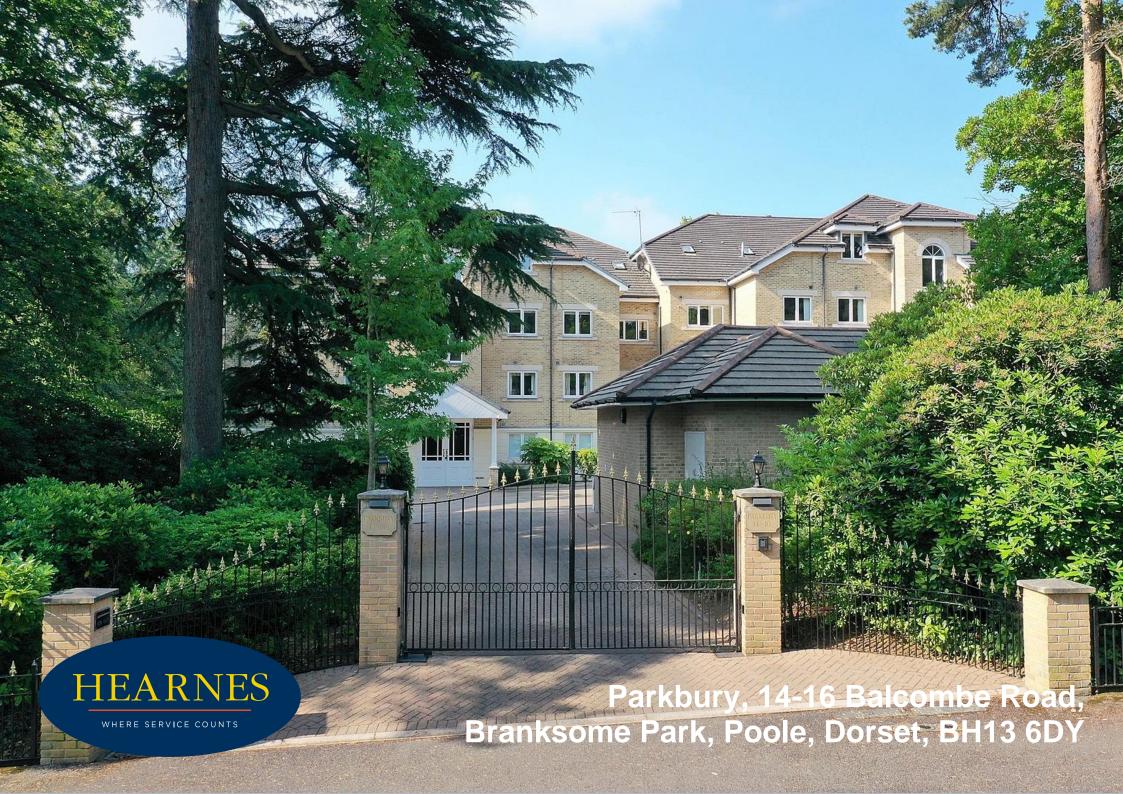

## Parkbury, 14-16 Balcombe Road, Branksome Park, Poole, Dorset, BH13 6DY SHARE OF FREEHOLD PRICE £797,500

A spacious three bedroom, 2 reception rooms second floor apartment approaching 1900 square feet and set in a tranquil environment on Balcombe Road in the sought after Branksome Park. Flat 14 boasts one of the best positions in the development being set on the southwest corner so enjoying sun all day long, even into the evening. This bright flat is well presented and has been redecorated by the current owner, who has also added new flooring throughout (excluding the kitchen). It offers a delightful double reception room with double glazed door to balcony and 2 further side windows, fully fitted kitchen/breakfast room, utility room, an en suite bathroom with separate shower, further bathroom and additional cloakroom, along with a wonderful southerly balcony and a double garage. This highly desirable apartment has a feeling of serenity with delightful sylvan and lawned views over the landscaped grounds. One of the most prestigious buildings in the road, this gated development of 14 apartments is set in two blocks each having their own entrance, security entryphone system and passenger lift servicing all floors. Sold with no forward chain.

Balcombe Road is a quiet road set in a prime location in this exclusive area of Poole. Ideally located for Westbourne shops, just over half a mile away. M&S, Tesco and Lidl are all close by. The beautiful sandy beach at Branksome Chine is a 4 minute drive and just over a mile walk through the chine and both Bournemouth and Poole town centre are within easy striking distance by car or public transport. Convenient access to the A338 for the M27 to Southampton and London.Westbourne - 0.3 miles; Bournemouth - 2 miles; Poole - 3.6 miles; Mainline Station - 0.6 miles; Southampton - 35 miles; London - 110 miles.